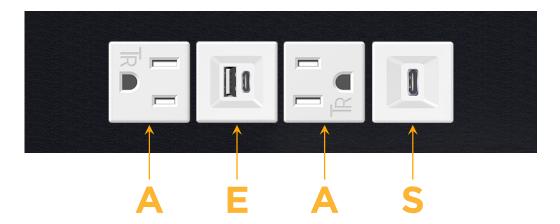

### **Modules/Ports:**

- A Tamper Resistant AC Receptacle
- E USB-A & USB-C (20W)
- S USB-C (25W High Speed Charging Port)