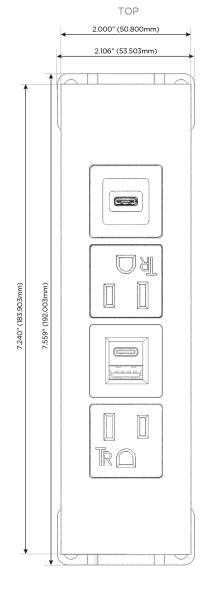

### **Modules/Ports:**

- A Tamper Resistant AC Receptacle
- E USB-A & USB-C (20W)
- S USB-C (25W High Speed Charging Port)