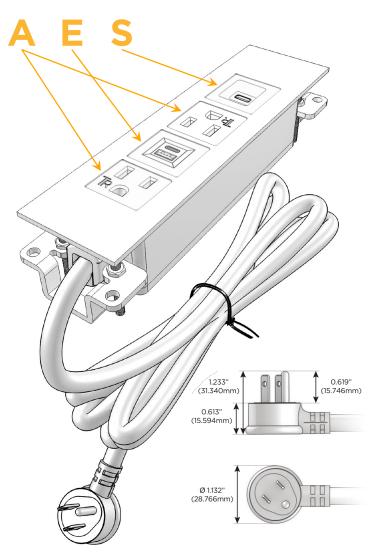

#### Plug:

Supplied with Low Profile Flat 45° Angle 120 VAC

Optional Standard Straight 120 VAC Plug

Optional Straight 120 VAC Pass-through Plug

- CLEAN, COMPACT DESIGN
- **STREAMLINED**
- LOW PROFILE
- SIDE-EXITING CORDS
- **PLUG & PLAY**
- 6' AC CORD & PLUG (FLAT PLUG STANDARD)
- **CUSTOMIZABLE CONFIGURATIONS AND FINISHES**
- **UL LISTED FOR MOUNTING IN FURNITURE**
- 15A

### **Modules/Ports:**

- A Tamper Resistant AC Receptacle
- E USB-A & USB-C (20W)
- S USB-C (25W High Speed Charging Port)