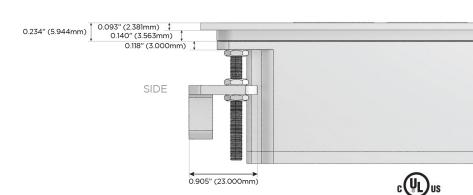

Port)
- R Switched AC (Rocker Switch)
- D **Dimmer Switch**

#### Plug:

Supplied with Low Profile Flat 45° Angle 120 VAC

Optional Standard Straight 120 VAC Plug

Optional Straight 120 VAC Pass-through Plug

- CLEAN, COMPACT DESIGN
- **STREAMLINED**
- LOW PROFILE
- SIDE-EXITING CORDS
- **PLUG & PLAY**
- 6' AC CORD & PLUG (FLAT PLUG STANDARD)
- **CUSTOMIZABLE CONFIGURATIONS AND FINISHES**
- **UL LISTED FOR MOUNTING IN FURNITURE**
- 15A





#### AC POWER & DATA CONNECTIVITY SOLUTION

M-POWER-4TW-AEAS-BTP

# Distributed by



Mormax Company, Inc.

8 Westchester Plaza

Elmsford, NY 10523

<u>&</u>

914-699-0101

sales@mormax.com
mormax.com

V-AEAS-BTP

Specs:

### **Modules/Ports:**

- A Tamper Resistant AC Receptacle
- E USB-A & USB-C (20W)
- S USB-C (25W High Speed Charging Port)