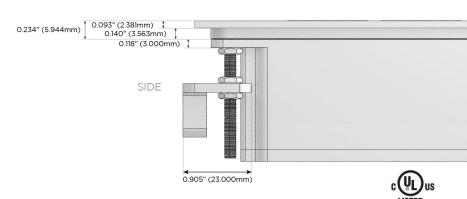

#### AC POWER & DATA CONNECTIVITY SOLUTION

M-POWER-4TW-AEAS-BRATP

#### Trim Plate Finish: BRASS (ABS)

Custom Finishes Available

M-POWER-4TW-AEAS-BRATP