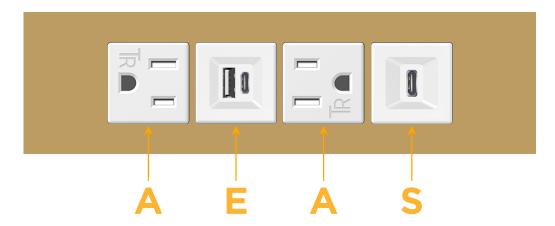

#### **Module/Port Options:**

- **Tamper Resistant AC Receptacle**
- USB-A & USB-C (20W)
- Double USB-A (Fast Charging Ports 18W)
- **HDMI**
- CAT 6
- 12 RJ 12
- X Switched AC
- 3-Way Switch (Low Voltage)
- V USB-C (45W High Speed Charging Port)
- USB-C (25W High Speed Charging Port)
- R Switched AC (Rocker Switch)
- D Dimmer Switch

# **Modules/Ports:**

- **Tamper Resistant AC Receptacle**
- USB-A & USB-C (20W)
- USB-C (25W High Speed Charging Port)