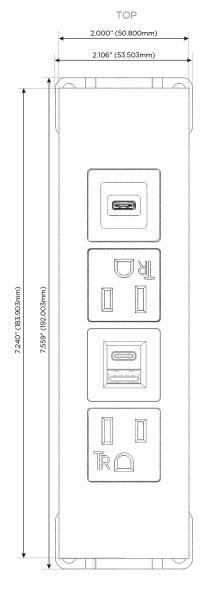

#### **Module/Port Options:**

- **Tamper Resistant AC Receptacle**
- USB-A & USB-C (20W)
- Double USB-A (Fast Charging Ports 18W)
- **HDMI**
- CAT 6
- 12 RJ 12
- X Switched AC
- 3-Way Switch (Low Voltage)
- V USB-C (45W High Speed Charging Port)
- USB-C (25W High Speed Charging Port)
- R Switched AC (Rocker Switch)
- D Dimmer Switch

# **Modules/Ports:**

- **Tamper Resistant AC Receptacle**
- USB-A & USB-C (20W)
- USB-C (25W High Speed Charging Port)