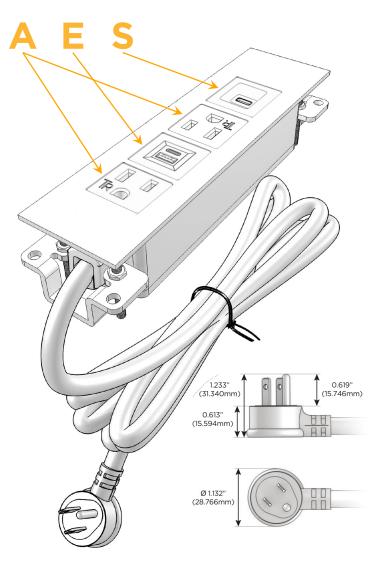

#### Plug:

Supplied with Low Profile Flat 45° Angle 120 VAC

Optional Standard Straight 120 VAC Plug

Optional Straight 120 VAC Pass-through Plug

- CLEAN, COMPACT DESIGN
- **STREAMLINED**
- LOW PROFILE
- SIDE-EXITING CORDS
- **PLUG & PLAY**
- 6' AC CORD & PLUG (FLAT PLUG STANDARD)
- **CUSTOMIZABLE CONFIGURATIONS AND FINISHES**
- **UL LISTED FOR MOUNTING IN FURNITURE**
- 15A