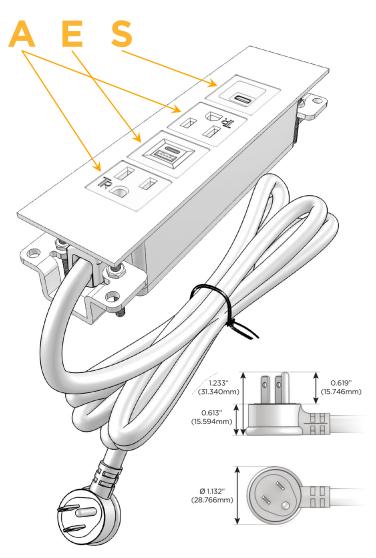

#### Plug:

Supplied with Low Profile Flat 45° Angle 120 VAC

Optional Standard Straight 120 VAC Plug

Optional Straight 120 VAC Pass-through Plug

- CLEAN, COMPACT DESIGN
- **STREAMLINED**
- LOW PROFILE
- SIDE-EXITING CORDS
- **PLUG & PLAY**
- 6' AC CORD & PLUG (FLAT PLUG STANDARD)
- **CUSTOMIZABLE CONFIGURATIONS AND FINISHES**
- **UL LISTED FOR MOUNTING IN FURNITURE**
- 15A