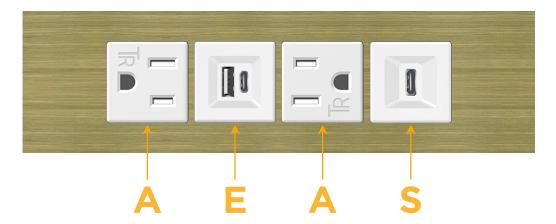

#### **Module/Port Options:**

- **Tamper Resistant AC Receptacle**
- USB-A & USB-C (20W)
- Double USB-A (Fast Charging Ports 18W)
- **HDMI**
- CAT 6
- 12 RJ 12
- X Switched AC
- 3-Way Switch (Low Voltage)
- V USB-C (45W High Speed Charging Port)
- S USB-C (25W High Speed Charging Port)
- R Switched AC (Rocker Switch)
- D Dimmer Switch

# **Modules/Ports:**

- **Tamper Resistant AC Receptacle**
- USB-A & USB-C (20W)
- USB-C (25W High Speed Charging Port)