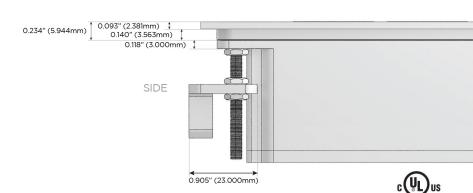

C (25W High Speed Charging Port)
- R Switched AC (Rocker Switch)
- D Dimmer Switch

#### Plug:

Supplied with Low Profile Flat 45° Angle 120 VAC

Optional Standard Straight 120 VAC Plug

Optional Straight 120 VAC Pass-through Plug

- CLEAN, COMPACT DESIGN
- **STREAMLINED**
- LOW PROFILE
- SIDE-EXITING CORDS
- **PLUG & PLAY**
- 6' AC CORD & PLUG (FLAT PLUG STANDARD)
- **CUSTOMIZABLE CONFIGURATIONS AND FINISHES**
- **UL LISTED FOR MOUNTING IN FURNITURE**
- 15A





#### AC POWER & DATA CONNECTIVITY SOLUTION

M-POWER-4TW-AEAS-BRAATP

Specs:

## Distributed by



Mormax Company, Inc. 8 Westchester Plaza

Elmsford, NY 10523

914-699-0101

sales@mormax.com mormax.com

# **Modules/Ports:**

- **Tamper Resistant AC Receptacle**
- USB-A & USB-C (20W)
- USB-C (25W High Speed Charging Port)