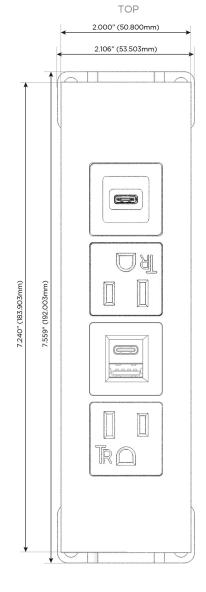

#### **Module/Port Options:**

- **Tamper Resistant AC Receptacle**
- USB-A & USB-C (20W)
- Double USB-A (Fast Charging Ports 18W)
- **HDMI**
- CAT 6
- 12 RJ 12
- X Switched AC
- 3-Way Switch (Low Voltage)
- V USB-C (45W High Speed Charging Port)
- S USB-C (25W High Speed Charging Port)
- R Switched AC (Rocker Switch)
- D Dimmer Switch

# **Modules/Ports:**

- **Tamper Resistant AC Receptacle**
- USB-A & USB-C (20W)
- USB-C (25W High Speed Charging Port)