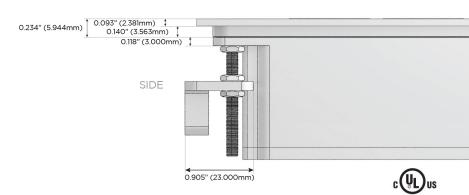

igh Speed Charging Port)
- R Switched AC (Rocker Switch)
- D Dimmer Switch

### Plug:

Supplied with Low Profile Flat 45° Angle 120 VAC

Optional Standard Straight 120 VAC Plug

Optional Straight 120 VAC Pass-through Plug

- CLEAN, COMPACT DESIGN
- **STREAMLINED**
- LOW PROFILE
- SIDE-EXITING CORDS
- **PLUG & PLAY**
- 6' AC CORD & PLUG (FLAT PLUG STANDARD)
- **CUSTOMIZABLE CONFIGURATIONS AND FINISHES**
- **UL LISTED FOR MOUNTING IN FURNITURE**
- 15A





### AC POWER & DATA CONNECTIVITY SOLUTION

M-POWER-4TW-AEAS-BR4TP

Specs:

# Distributed by



Mormax Company, Inc.
8 Westchester Plaza

Elmsford, NY 10523

<u>&</u>

914-699-0101

sales@mormax.com
mormax.com

# **Modules/Ports:**

- A Tamper Resistant AC Receptacle
- E USB-A & USB-C (20W)
- S USB-C (25W High Speed Charging Port)