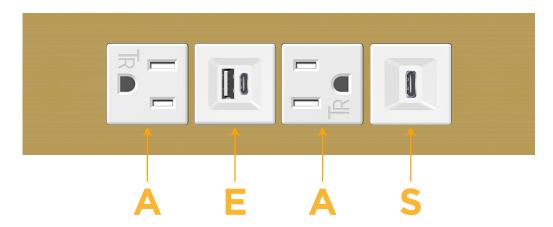

# **Modules/Ports:**

- A Tamper Resistant AC Receptacle
- E USB-A & USB-C (20W)
- S USB-C (25W High Speed Charging Port)