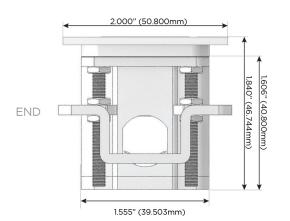

### Plug:

Supplied with Low Profile Flat 45° Angle 120 VAC

Optional Standard Straight 120 VAC Plug

Optional Straight 120 VAC Pass-through Plug

- CLEAN, COMPACT DESIGN
- **STREAMLINED**
- LOW PROFILE
- SIDE-EXITING CORDS
- **PLUG & PLAY**
- 6' AC CORD & PLUG (FLAT PLUG STANDARD)
- **CUSTOMIZABLE CONFIGURATIONS AND FINISHES**
- **UL LISTED FOR MOUNTING IN FURNITURE**
- 15A