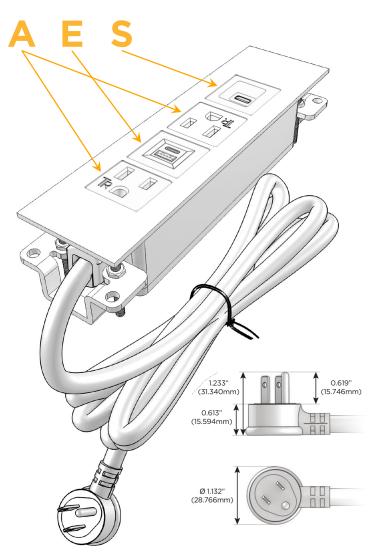

#### AC POWER & DATA CONNECTIVITY SOLUTION

M-POWER-4TW-AEAS-BR4TP

Distributed by

Mormax Company, Inc. 8 Westchester Plaza

Elmsford, NY 10523

914-699-0101 sales@mormax.com

mormax.com

Metro Light & Power's line of power & data solutions offers sophisticated design elements combined with greater ease of installation. Streamlined and low-profile, enhanced by side-exiting cords, our outlets advance the industry with their cutting edge look and feel. We believe flexibility is key, and we provide a variety of mounting options, including the ability to mount in limited spaces. Our outlets are available in many finishes and configurations, in addition to a custom color and finish capability for our clients.

### Plug:

Supplied with Low Profile Flat 45° Angle 120 VAC

Optional Standard Straight 120 VAC Plug

Optional Straight 120 VAC Pass-through Plug

- CLEAN, COMPACT DESIGN
- **STREAMLINED**
- LOW PROFILE
- SIDE-EXITING CORDS
- **PLUG & PLAY**
- 6' AC CORD & PLUG (FLAT PLUG STANDARD)
- **CUSTOMIZABLE CONFIGURATIONS AND FINISHES**
- **UL LISTED FOR MOUNTING IN FURNITURE**
- 15A

# **Modules/Ports:**

- A Tamper Resistant AC Receptacle
- E USB-A & USB-C (20W)
- S USB-C (25W High Speed Charging Port)