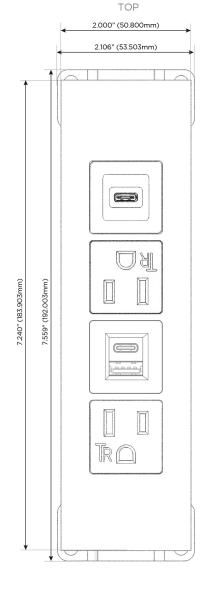

### **Module/Port Options:**

- **Tamper Resistant AC Receptacle**
- USB-A & USB-C (20W)
- Double USB-A (Fast Charging Ports 18W)
- **HDMI**
- CAT 6
- 12 RJ 12
- X Switched AC
- 3-Way Switch (Low Voltage)
- V USB-C (45W High Speed Charging Port)
- USB-C (25W High Speed Charging Port)
- R Switched AC (Rocker Switch)
- D Dimmer Switch

# **Modules/Ports:**

- A Tamper Resistant AC Receptacle
- E USB-A & USB-C (20W)
- S USB-C (25W High Speed Charging Port)