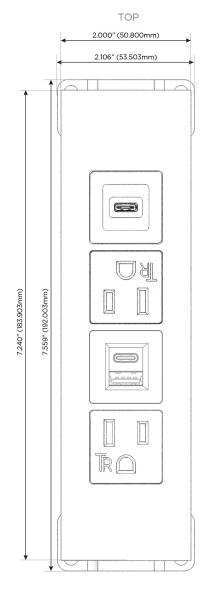

# **Module/Port Options:**

- **Tamper Resistant AC Receptacle**
- USB-A & USB-C (20W)
- Double USB-A (Fast Charging Ports 18W)
- **HDMI**
- CAT 6
- 12 RJ 12
- X Switched AC
- 3-Way Switch (Low Voltage)
- V USB-C (45W High Speed Charging Port)
- USB-C (25W High Speed Charging Port)
- R Switched AC (Rocker Switch)
- D **Dimmer Switch**

## **Modules/Ports:**

- A Tamper Resistant AC Receptacle
- E USB-A & USB-C (20W)
- S USB-C (25W High Speed Charging Port)