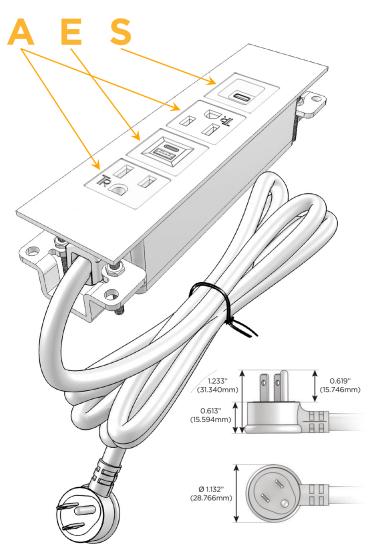

#### Plug:

Supplied with Low Profile Flat 45° Angle 120 VAC

Optional Standard Straight 120 VAC Plug

Optional Straight 120 VAC Pass-through Plug

- CLEAN, COMPACT DESIGN
- **STREAMLINED**
- LOW PROFILE
- SIDE-EXITING CORDS
- **PLUG & PLAY**
- 6' AC CORD & PLUG (FLAT PLUG STANDARD)
- **CUSTOMIZABLE CONFIGURATIONS AND FINISHES**
- **UL LISTED FOR MOUNTING IN FURNITURE**
- 15A

## **Modules/Ports:**

- A Tamper Resistant AC Receptacle
- E USB-A & USB-C (20W)
- S USB-C (25W High Speed Charging Port)