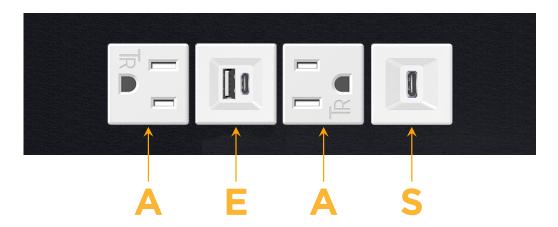

## **Modules/Ports:**

- A Tamper Resistant AC Receptacle
- E USB-A & USB-C (20W)
- S USB-C (25W High Speed Charging Port)