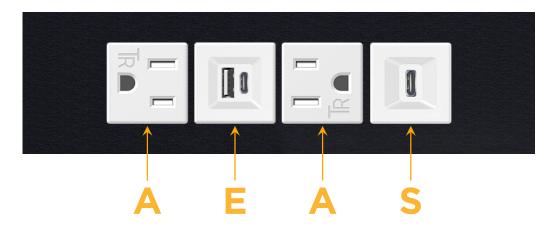

# Distributed by

Mormax Company, Inc.
8 Westchester Plaza

Elmsford, NY 10523

<u>&</u>

914-699-0101

sales@mormax.com
mormax.com

Modules/Ports:

A Tamper Resistant AC Receptacle

E USB-A & USB-C (20W)

S USB-C (25W High Speed Charging Port)