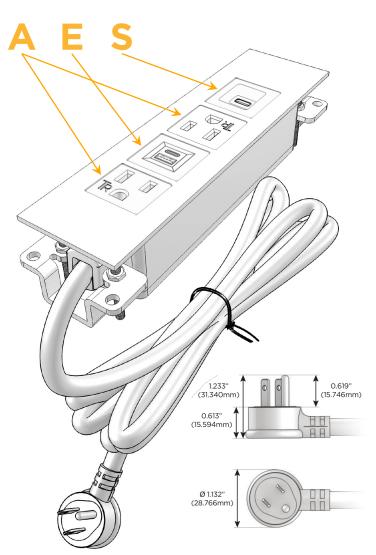

#### Plug:

Supplied with Low Profile Flat 45° Angle 120 VAC

Optional Standard Straight 120 VAC Plug

Optional Straight 120 VAC Pass-through Plug

- CLEAN, COMPACT DESIGN
- **STREAMLINED**
- LOW PROFILE
- SIDE-EXITING CORDS
- **PLUG & PLAY**
- 6' AC CORD & PLUG (FLAT PLUG STANDARD)
- **CUSTOMIZABLE CONFIGURATIONS AND FINISHES**
- **UL LISTED FOR MOUNTING IN FURNITURE**
- 15A

#### AC POWER & DATA CONNECTIVITY SOLUTION

M-POWER-4TW-AEAS-B2ATP

Specs: