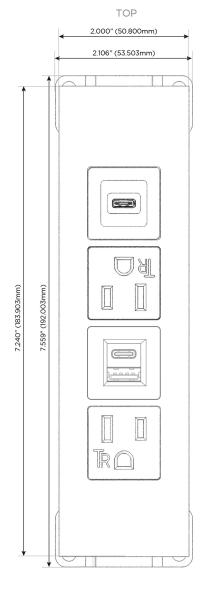

## **Module/Port Options:**

- **Tamper Resistant AC Receptacle**
- USB-A & USB-C (20W)
- Double USB-A (Fast Charging Ports 18W)
- **HDMI**
- CAT 6
- 12 RJ 12
- X Switched AC
- 3-Way Switch (Low Voltage)
- V USB-C (45W High Speed Charging Port)
- USB-C (25W High Speed Charging Port)
- R Switched AC (Rocker Switch)
- D **Dimmer Switch**

#### AC POWER & DATA CONNECTIVITY SOLUTION

M-POWER-4TW-AEAS-B2ATP

Specs: