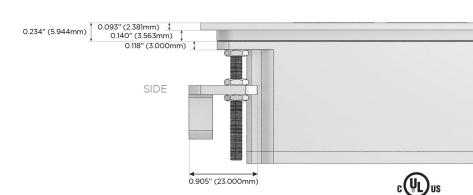

5W High Speed Charging Port)
- R Switched AC (Rocker Switch)
- D **Dimmer Switch**

#### Plug:

Supplied with Low Profile Flat 45° Angle 120 VAC

Optional Standard Straight 120 VAC Plug

Optional Straight 120 VAC Pass-through Plug

- CLEAN, COMPACT DESIGN
- **STREAMLINED**
- LOW PROFILE
- SIDE-EXITING CORDS
- **PLUG & PLAY**
- 6' AC CORD & PLUG (FLAT PLUG STANDARD)
- **CUSTOMIZABLE CONFIGURATIONS AND FINISHES**
- **UL LISTED FOR MOUNTING IN FURNITURE**
- 15A





#### AC POWER & DATA CONNECTIVITY SOLUTION

M-POWER-4TW-AEAS-B2ATP

Specs:

# Distributed by



Mormax Company, Inc.
8 Westchester Plaza

Elmsford, NY 10523

<u>&</u>

914-699-0101

sales@mormax.com
mormax.com

Modules/Ports:

A Tamper Resistant AC Receptacle

E USB-A & USB-C (20W)

S USB-C (25W High Speed Charging Port)