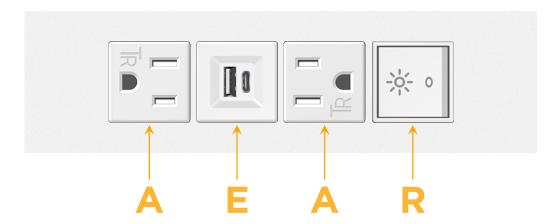

## Modules/Ports:

- A Tamper Resistant AC Receptacle
- E USB-A & USB-C (20W)
- R Switched AC (Rocker Switch)

#### **Module/Port Options:**

- A Tamper Resistant AC Receptacle
- E USB-A & USB-C (20W)
- M Double USB-A (Fast Charging Ports 18W)
- H HDMI
- 6 CAT 6
- 12 RJ 12
- X Switched AC
- Y 3-Way Switch (Low Voltage)
- V USB-C (45W High Speed Charging Port)
- S USB-C (25W High Speed Charging Port)
- R Switched AC (Rocker Switch)
- **D** Dimmer Switch