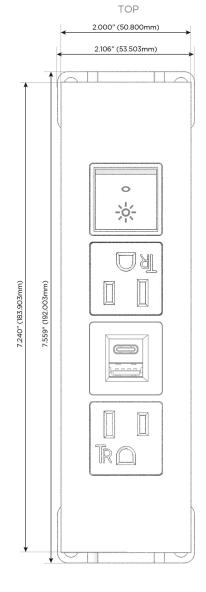

### Trim Plate Finish: WHITE (STEEL)

M-POWER-4TW-AEAR-WTP

## Modules/Ports:

- A Tamper Resistant AC Receptacle
- E USB-A & USB-C (20W)
- R Switched AC (Rocker Switch)