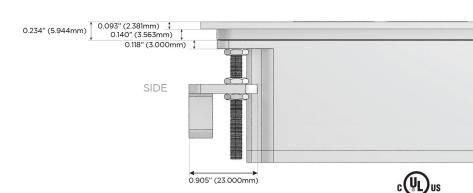

### Trim Plate Finish: WHITE (STEEL)

M-POWER-4TW-AEAR-WTP

#### Plug:

Supplied with Low Profile Flat 45° Angle 120 VAC Plug

Optional Standard Straight 120 VAC Plug

Optional Straight 120 VAC Pass-through Plug

- CLEAN, COMPACT DESIGN
- STREAMLINED
- LOW PROFILE
- SIDE-EXITING CORDS
- PLUG & PLAY
- 6' AC CORD & PLUG (FLAT PLUG STANDARD)
- CUSTOMIZABLE CONFIGURATIONS AND FINISHES
- UL LISTED FOR MOUNTING IN FURNITURE
- 15A