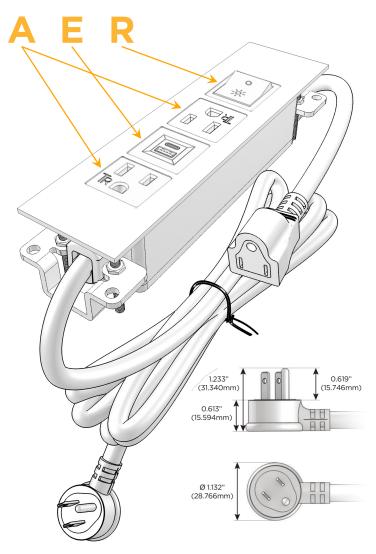

#### Plug:

Supplied with Low Profile Flat 45° Angle 120 VAC Plug

Optional Standard Straight 120 VAC Plug

Optional Straight 120 VAC Pass-through Plug

- CLEAN, COMPACT DESIGN
- STREAMLINED
- LOW PROFILE
- SIDE-EXITING CORDS
- PLUG & PLAY
- 6' AC CORD & PLUG (FLAT PLUG STANDARD)
- CUSTOMIZABLE CONFIGURATIONS AND FINISHES
- UL LISTED FOR MOUNTING IN FURNITURE
- 15A

## Modules/Ports:

- A Tamper Resistant AC Receptacle
- E USB-A & USB-C (20W)
- R Switched AC (Rocker Switch)