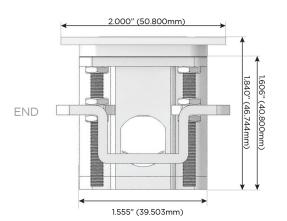

### Trim Plate Finish: WHITE (STEEL)

M-POWER-4TW-AEAR-WTP

#### Plug:

Supplied with Low Profile Flat 45° Angle 120 VAC Plug

Optional Standard Straight 120 VAC Plug

Optional Straight 120 VAC Pass-through Plug

- CLEAN, COMPACT DESIGN
- STREAMLINED
- LOW PROFILE
- SIDE-EXITING CORDS
- PLUG & PLAY
- 6' AC CORD & PLUG (FLAT PLUG STANDARD)
- CUSTOMIZABLE CONFIGURATIONS AND FINISHES
- UL LISTED FOR MOUNTING IN FURNITURE
- 15A