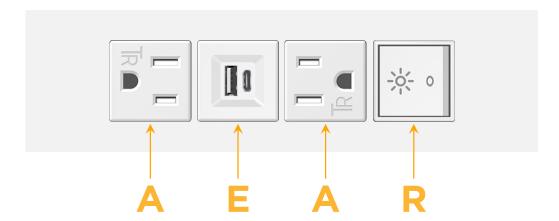

### **Module/Port Options:**

- **Tamper Resistant AC Receptacle**
- USB-A & USB-C (20W)
- Double USB-A (Fast Charging Ports 18W)
- **HDMI**
- CAT 6
- 12 RJ 12
- X Switched AC
- 3-Way Switch (Low Voltage)
- V USB-C (45W High Speed Charging Port)
- USB-C (25W High Speed Charging Port)
- R Switched AC (Rocker Switch)
- D **Dimmer Switch**

# **Modules/Ports:**

- **Tamper Resistant AC Receptacle**
- USB-A & USB-C (20W)
- Switched AC (Rocker Switch)