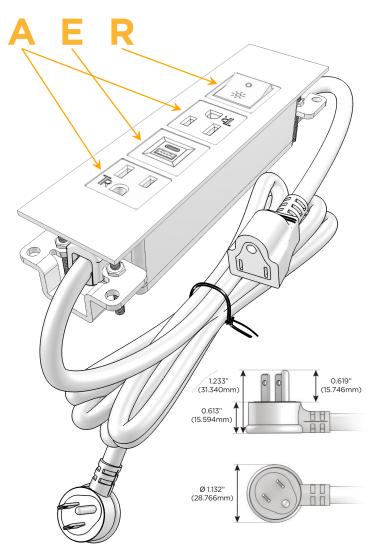

### **Module/Port Options:**

- **Tamper Resistant AC Receptacle**
- USB-A & USB-C (20W)
- Double USB-A (Fast Charging Ports 18W)
- **HDMI**
- CAT 6
- 12 RJ 12
- X Switched AC
- 3-Way Switch (Low Voltage)
- V USB-C (45W High Speed Charging Port)
- USB-C (25W High Speed Charging Port)
- R Switched AC (Rocker Switch)
- D **Dimmer Switch**

### Plug:

Supplied with Low Profile Flat 45° Angle 120 VAC

Optional Standard Straight 120 VAC Plug

Optional Straight 120 VAC Pass-through Plug

- CLEAN, COMPACT DESIGN
- **STREAMLINED**
- LOW PROFILE
- SIDE-EXITING CORDS
- **PLUG & PLAY**
- 6' AC CORD & PLUG (FLAT PLUG STANDARD)
- **CUSTOMIZABLE CONFIGURATIONS AND FINISHES**
- **UL LISTED FOR MOUNTING IN FURNITURE**
- 15A

# **Modules/Ports:**

- **Tamper Resistant AC Receptacle**
- USB-A & USB-C (20W)
- Switched AC (Rocker Switch)