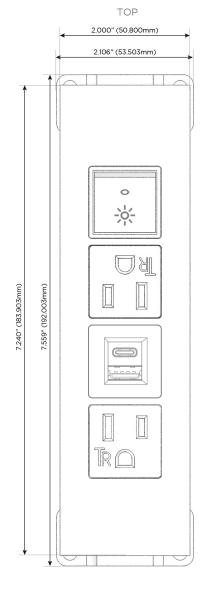

### **Module/Port Options:**

- **Tamper Resistant AC Receptacle**
- USB-A & USB-C (20W)
- Double USB-A (Fast Charging Ports 18W)
- **HDMI**
- CAT 6
- 12 RJ 12
- X Switched AC
- 3-Way Switch (Low Voltage)
- V USB-C (45W High Speed Charging Port)
- USB-C (25W High Speed Charging Port)
- R Switched AC (Rocker Switch)
- D **Dimmer Switch**

# **Modules/Ports:**

- **Tamper Resistant AC Receptacle**
- USB-A & USB-C (20W)
- Switched AC (Rocker Switch)