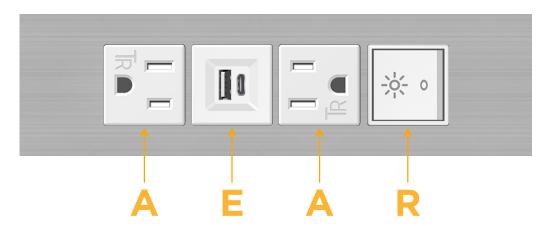

## **Modules/Ports:**

- A Tamper Resistant AC Receptacle
- E USB-A & USB-C (20W)
- R Switched AC (Rocker Switch)