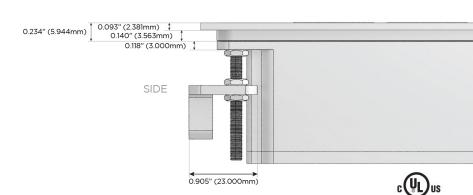

- USB-C (25W High Speed Charging Port)
- R Switched AC (Rocker Switch)
- D **Dimmer Switch**

### Plug:

Supplied with Low Profile Flat 45° Angle 120 VAC

Optional Standard Straight 120 VAC Plug

Optional Straight 120 VAC Pass-through Plug

- CLEAN, COMPACT DESIGN
- **STREAMLINED**
- LOW PROFILE
- SIDE-EXITING CORDS
- **PLUG & PLAY**
- 6' AC CORD & PLUG (FLAT PLUG STANDARD)
- **CUSTOMIZABLE CONFIGURATIONS AND FINISHES**
- **UL LISTED FOR MOUNTING IN FURNITURE**
- 15A





### AC POWER & DATA CONNECTIVITY SOLUTION

M-POWER-4TW-AEAR-SS4TP

Specs:

# Distributed by



Mormax Company, Inc.

914-699-0101

8 Westchester Plaza Elmsford, NY 10523 sales@mormax.com
mormax.com

## **Modules/Ports:**

- A Tamper Resistant AC Receptacle
- E USB-A & USB-C (20W)
- R Switched AC (Rocker Switch)