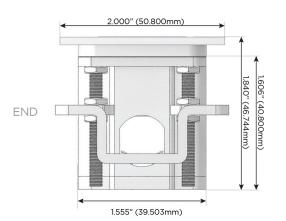

t)
- USB-C (25W High Speed Charging Port)
- R Switched AC (Rocker Switch)
- D **Dimmer Switch**

### Plug:

Supplied with Low Profile Flat 45° Angle 120 VAC

Optional Standard Straight 120 VAC Plug

Optional Straight 120 VAC Pass-through Plug

- CLEAN, COMPACT DESIGN
- **STREAMLINED**
- LOW PROFILE
- SIDE-EXITING CORDS
- **PLUG & PLAY**
- 6' AC CORD & PLUG (FLAT PLUG STANDARD)
- **CUSTOMIZABLE CONFIGURATIONS AND FINISHES**
- **UL LISTED FOR MOUNTING IN FURNITURE**
- 15A





### AC POWER & DATA CONNECTIVITY SOLUTION

M-POWER-4TW-AEAR-SS4TP

Specs:

# Distributed by



Mormax Company, Inc.

914-699-0101

8 Westchester Plaza Elmsford, NY 10523 sales@mormax.com
mormax.com

## **Modules/Ports:**

- A Tamper Resistant AC Receptacle
- E USB-A & USB-C (20W)
- R Switched AC (Rocker Switch)