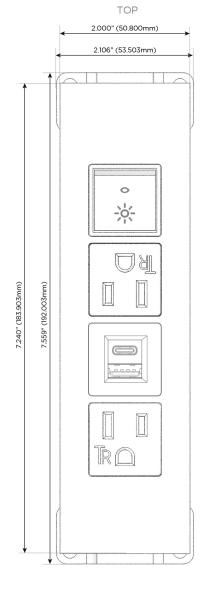

ort)
- USB-C (25W High Speed Charging Port)
- R Switched AC (Rocker Switch)
- D **Dimmer Switch**

### Plug:

Supplied with Low Profile Flat 45° Angle 120 VAC

Optional Standard Straight 120 VAC Plug

Optional Straight 120 VAC Pass-through Plug

- CLEAN, COMPACT DESIGN
- **STREAMLINED**
- LOW PROFILE
- SIDE-EXITING CORDS
- **PLUG & PLAY**
- 6' AC CORD & PLUG (FLAT PLUG STANDARD)
- **CUSTOMIZABLE CONFIGURATIONS AND FINISHES**
- **UL LISTED FOR MOUNTING IN FURNITURE**
- 15A





### AC POWER & DATA CONNECTIVITY SOLUTION

M-POWER-4TW-AEAR-SS4TP

Specs:

# Distributed by



Mormax Company, Inc.

914-699-0101

8 Westchester Plaza Elmsford, NY 10523 sales@mormax.com
mormax.com

## **Modules/Ports:**

- A Tamper Resistant AC Receptacle
- E USB-A & USB-C (20W)
- R Switched AC (Rocker Switch)