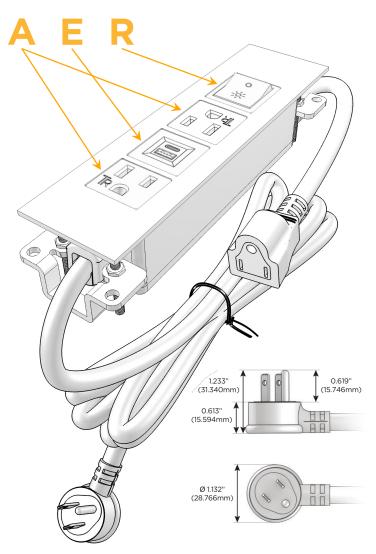

### Plug:

Supplied with Low Profile Flat 45° Angle 120 VAC

Optional Standard Straight 120 VAC Plug

Optional Straight 120 VAC Pass-through Plug

- CLEAN, COMPACT DESIGN
- **STREAMLINED**
- LOW PROFILE
- SIDE-EXITING CORDS
- **PLUG & PLAY**
- 6' AC CORD & PLUG (FLAT PLUG STANDARD)
- **CUSTOMIZABLE CONFIGURATIONS AND FINISHES**
- **UL LISTED FOR MOUNTING IN FURNITURE**
- 15A