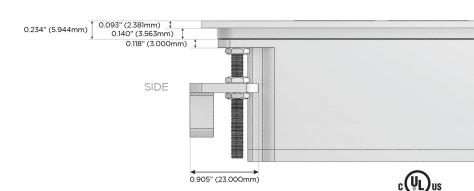

#### Plug:

Supplied with Low Profile Flat 45° Angle 120 VAC

Optional Standard Straight 120 VAC Plug

Optional Straight 120 VAC Pass-through Plug

- CLEAN, COMPACT DESIGN
- **STREAMLINED**
- LOW PROFILE
- SIDE-EXITING CORDS
- **PLUG & PLAY**
- 6' AC CORD & PLUG (FLAT PLUG STANDARD)
- **CUSTOMIZABLE CONFIGURATIONS AND FINISHES**
- **UL LISTED FOR MOUNTING IN FURNITURE**
- 15A