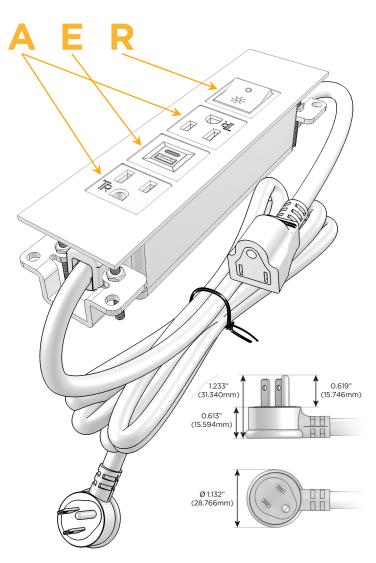

#### **Module/Port Options:**

- **Tamper Resistant AC Receptacle**
- USB-A & USB-C (20W)
- Double USB-A (Fast Charging Ports 18W)
- **HDMI**
- CAT 6
- 12 RJ 12
- X Switched AC
- 3-Way Switch (Low Voltage)
- V USB-C (45W High Speed Charging Port)
- USB-C (25W High Speed Charging Port)
- R Switched AC (Rocker Switch)
- D Dimmer Switch

#### Plug:

Supplied with Low Profile Flat 45° Angle 120 VAC

Optional Standard Straight 120 VAC Plug

Optional Straight 120 VAC Pass-through Plug

- CLEAN, COMPACT DESIGN
- **STREAMLINED**
- LOW PROFILE
- SIDE-EXITING CORDS
- **PLUG & PLAY**
- 6' AC CORD & PLUG (FLAT PLUG STANDARD)
- **CUSTOMIZABLE CONFIGURATIONS AND FINISHES**
- **UL LISTED FOR MOUNTING IN FURNITURE**
- 15A

## **Modules/Ports:**

- A Tamper Resistant AC Receptacle
- E USB-A & USB-C (20W)
- R Switched AC (Rocker Switch)