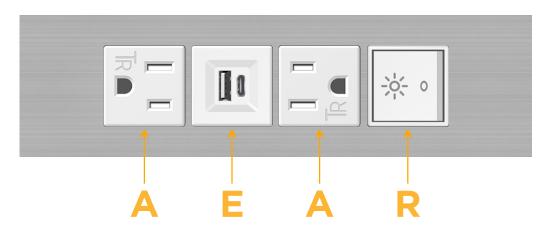

## **Modules/Ports:**

- A Tamper Resistant AC Receptacle
- E USB-A & USB-C (20W)
- R Switched AC (Rocker Switch)