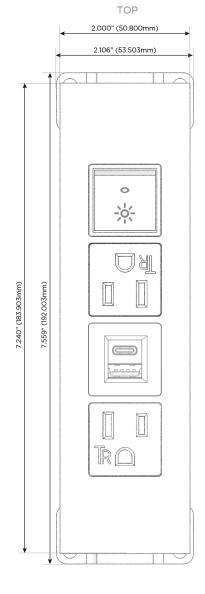

#### **Module/Port Options:**

- **Tamper Resistant AC Receptacle**
- USB-A & USB-C (20W)
- Double USB-A (Fast Charging Ports 18W)
- **HDMI**
- CAT 6
- 12 RJ 12
- X Switched AC
- 3-Way Switch (Low Voltage)
- V USB-C (45W High Speed Charging Port)
- USB-C (25W High Speed Charging Port)
- R Switched AC (Rocker Switch)
- D Dimmer Switch

## **Modules/Ports:**

- A Tamper Resistant AC Receptacle
- E USB-A & USB-C (20W)
- R Switched AC (Rocker Switch)