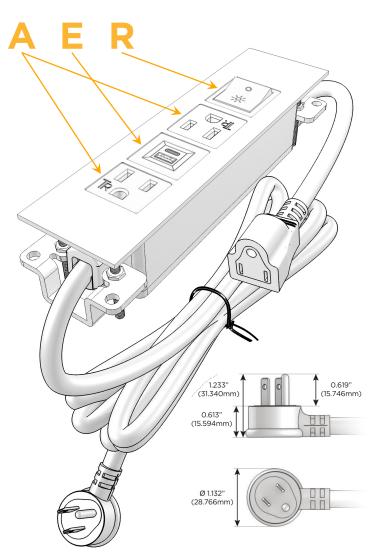

### **Module/Port Options:**

- **Tamper Resistant AC Receptacle**
- USB-A & USB-C (20W)
- Double USB-A (Fast Charging Ports 18W)
- **HDMI**
- CAT 6
- 12 RJ 12
- X Switched AC
- 3-Way Switch (Low Voltage)
- V USB-C (45W High Speed Charging Port)
- USB-C (25W High Speed Charging Port)
- R Switched AC (Rocker Switch)
- D Dimmer Switch

### Plug:

Supplied with Low Profile Flat 45° Angle 120 VAC

Optional Standard Straight 120 VAC Plug

Optional Straight 120 VAC Pass-through Plug

- CLEAN, COMPACT DESIGN
- **STREAMLINED**
- LOW PROFILE
- SIDE-EXITING CORDS
- **PLUG & PLAY**
- 6' AC CORD & PLUG (FLAT PLUG STANDARD)
- **CUSTOMIZABLE CONFIGURATIONS AND FINISHES**
- **UL LISTED FOR MOUNTING IN FURNITURE**
- 15A

# Distributed by

Mormax Company, Inc.
8 Westchester Plaza

Elmsford, NY 10523

<u>&</u>

914-699-0101

sales@mormax.com
mormax.com

Modules/Ports:

A Tamper Resistant AC Receptacle

E USB-A & USB-C (20W)

R Switched AC (Rocker Switch)