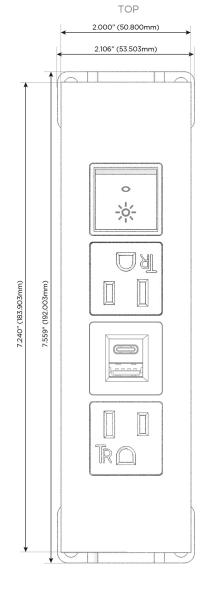

### **Module/Port Options:**

- **Tamper Resistant AC Receptacle**
- USB-A & USB-C (20W)
- Double USB-A (Fast Charging Ports 18W)
- **HDMI**
- CAT 6
- 12 RJ 12
- X Switched AC
- 3-Way Switch (Low Voltage)
- V USB-C (45W High Speed Charging Port)
- USB-C (25W High Speed Charging Port)
- R Switched AC (Rocker Switch)
- D Dimmer Switch

# Distributed by

Mormax Company, Inc.
8 Westchester Plaza

Elmsford, NY 10523

<u>&</u>

914-699-0101

sales@mormax.com
mormax.com

Modules/Ports:

A Tamper Resistant AC Receptacle

E USB-A & USB-C (20W)

R Switched AC (Rocker Switch)