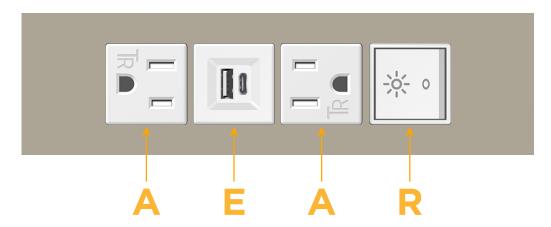

### **Module/Port Options:**

- **Tamper Resistant AC Receptacle**
- USB-A & USB-C (20W)
- Double USB-A (Fast Charging Ports 18W)
- **HDMI**
- CAT 6
- 12 RJ 12
- X Switched AC
- 3-Way Switch (Low Voltage)
- V USB-C (45W High Speed Charging Port)
- USB-C (25W High Speed Charging Port)
- R Switched AC (Rocker Switch)
- D Dimmer Switch

# Distributed by

Mormax Company, Inc.
8 Westchester Plaza

Elmsford, NY 10523

<u>&</u>

914-699-0101

sales@mormax.com
mormax.com

Modules/Ports:

A Tamper Resistant AC Receptacle

E USB-A & USB-C (20W)

R Switched AC (Rocker Switch)