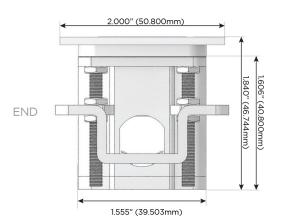

### Plug:

Supplied with Low Profile Flat 45° Angle 120 VAC

Optional Standard Straight 120 VAC Plug

Optional Straight 120 VAC Pass-through Plug

- CLEAN, COMPACT DESIGN
- **STREAMLINED**
- LOW PROFILE
- SIDE-EXITING CORDS
- **PLUG & PLAY**
- 6' AC CORD & PLUG (FLAT PLUG STANDARD)
- **CUSTOMIZABLE CONFIGURATIONS AND FINISHES**
- **UL LISTED FOR MOUNTING IN FURNITURE**
- 15A