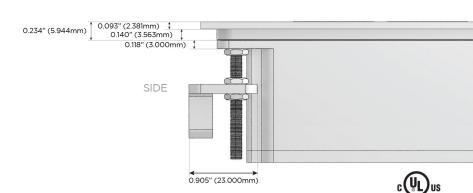

Port)
- USB-C (25W High Speed Charging Port)
- R Switched AC (Rocker Switch)
- D Dimmer Switch

### Plug:

Supplied with Low Profile Flat 45° Angle 120 VAC

Optional Standard Straight 120 VAC Plug

Optional Straight 120 VAC Pass-through Plug

- CLEAN, COMPACT DESIGN
- **STREAMLINED**
- LOW PROFILE
- SIDE-EXITING CORDS
- **PLUG & PLAY**
- 6' AC CORD & PLUG (FLAT PLUG STANDARD)
- **CUSTOMIZABLE CONFIGURATIONS AND FINISHES**
- **UL LISTED FOR MOUNTING IN FURNITURE**
- 15A





### AC POWER & DATA CONNECTIVITY SOLUTION

M-POWER-4TW-AEAR-SATP

Specs:

# Distributed by



Mormax Company, Inc.
8 Westchester Plaza

Elmsford, NY 10523

<u>&</u>

914-699-0101

sales@mormax.com
mormax.com

Modules/Ports:

A Tamper Resistant AC Receptacle

E USB-A & USB-C (20W)

R Switched AC (Rocker Switch)