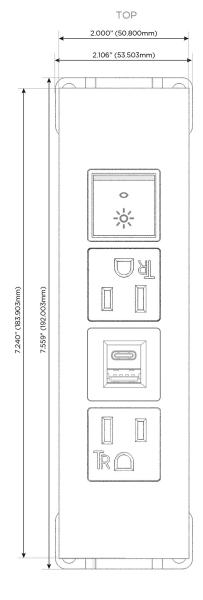

# **Modules/Ports:**

- A Tamper Resistant AC Receptacle
- E USB-A & USB-C (20W)
- R Switched AC (Rocker Switch)