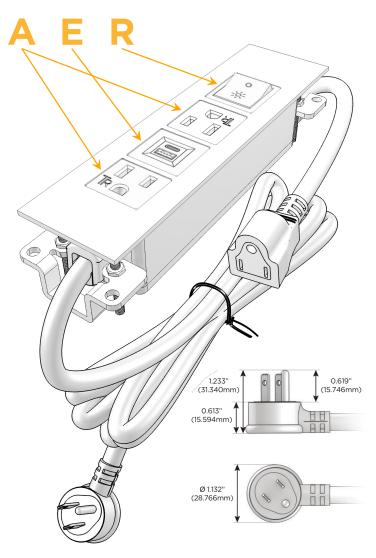

### Plug:

Supplied with Low Profile Flat 45° Angle 120 VAC

Optional Standard Straight 120 VAC Plug

Optional Straight 120 VAC Pass-through Plug

- CLEAN, COMPACT DESIGN
- **STREAMLINED**
- LOW PROFILE
- SIDE-EXITING CORDS
- **PLUG & PLAY**
- 6' AC CORD & PLUG (FLAT PLUG STANDARD)
- **CUSTOMIZABLE CONFIGURATIONS AND FINISHES**
- **UL LISTED FOR MOUNTING IN FURNITURE**
- 15A

# **Modules/Ports:**

- A Tamper Resistant AC Receptacle
- E USB-A & USB-C (20W)
- R Switched AC (Rocker Switch)