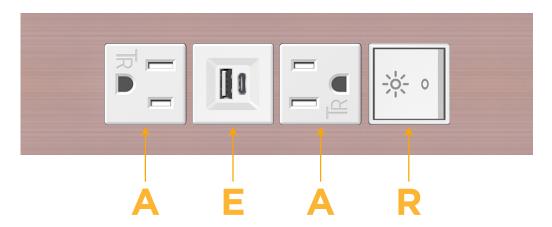

# **Modules/Ports:**

- A Tamper Resistant AC Receptacle
- E USB-A & USB-C (20W)
- R Switched AC (Rocker Switch)