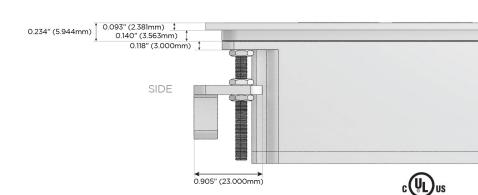

USB-C (25W High Speed Charging Port)
- R Switched AC (Rocker Switch)
- D Dimmer Switch

### Plug:

Supplied with Low Profile Flat 45° Angle 120 VAC

Optional Standard Straight 120 VAC Plug

Optional Straight 120 VAC Pass-through Plug

- CLEAN, COMPACT DESIGN
- **STREAMLINED**
- LOW PROFILE
- SIDE-EXITING CORDS
- **PLUG & PLAY**
- 6' AC CORD & PLUG (FLAT PLUG STANDARD)
- **CUSTOMIZABLE CONFIGURATIONS AND FINISHES**
- **UL LISTED FOR MOUNTING IN FURNITURE**
- 15A





### AC POWER & DATA CONNECTIVITY SOLUTION

M-POWER-4TW-AEAR-BZTP

Specs:

# Distributed by



Mormax Company, Inc.

8 Westchester Plaza

Elmsford, NY 10523

<u>&</u>

914-699-0101

sales@mormax.com mormax.com

## Modules/Ports:

- A Tamper Resistant AC Receptacle
- E USB-A & USB-C (20W)
- R Switched AC (Rocker Switch)