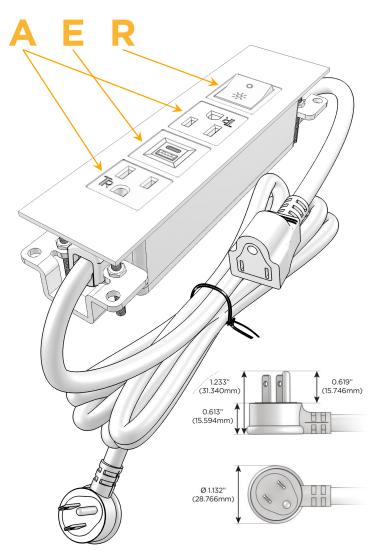

#### AC POWER & DATA CONNECTIVITY SOLUTION

M-POWER-4TW-AEAR-BZTP

Distributed by

Mormax Company, Inc. 8 Westchester Plaza

Elmsford, NY 10523

914-699-0101 sales@mormax.com

mormax.com

Metro Light & Power's line of power & data solutions offers sophisticated design elements combined with greater ease of installation. Streamlined and low-profile, enhanced by side-exiting cords, our outlets advance the industry with their cutting edge look and feel. We believe flexibility is key, and we provide a variety of mounting options, including the ability to mount in limited spaces. Our outlets are available in many finishes and configurations, in addition to a custom color and finish capability for our clients.

### Plug:

Supplied with Low Profile Flat 45° Angle 120 VAC

Optional Standard Straight 120 VAC Plug

Optional Straight 120 VAC Pass-through Plug

- CLEAN, COMPACT DESIGN
- **STREAMLINED**
- LOW PROFILE
- SIDE-EXITING CORDS
- **PLUG & PLAY**
- 6' AC CORD & PLUG (FLAT PLUG STANDARD)
- **CUSTOMIZABLE CONFIGURATIONS AND FINISHES**
- **UL LISTED FOR MOUNTING IN FURNITURE**
- 15A

## Modules/Ports:

- A Tamper Resistant AC Receptacle
- E USB-A & USB-C (20W)
- R Switched AC (Rocker Switch)