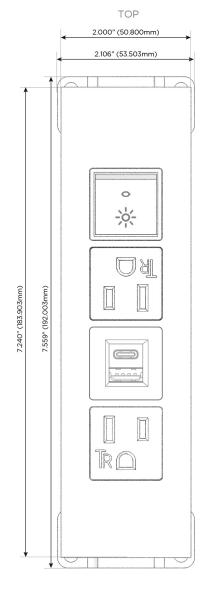

### **Module/Port Options:**

- **Tamper Resistant AC Receptacle**
- USB-A & USB-C (20W)
- Double USB-A (Fast Charging Ports 18W)
- **HDMI**
- CAT 6
- 12 RJ 12
- X Switched AC
- 3-Way Switch (Low Voltage)
- V USB-C (45W High Speed Charging Port)
- USB-C (25W High Speed Charging Port)
- R Switched AC (Rocker Switch)
- D Dimmer Switch

## Modules/Ports:

- A Tamper Resistant AC Receptacle
- E USB-A & USB-C (20W)
- R Switched AC (Rocker Switch)