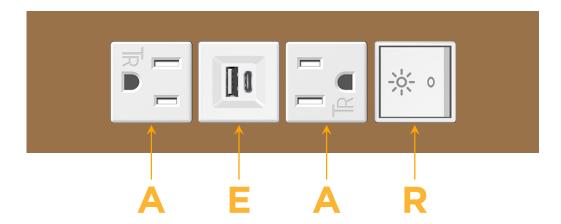

## Modules/Ports:

- A Tamper Resistant AC Receptacle
- E USB-A & USB-C (20W)
- R Switched AC (Rocker Switch)