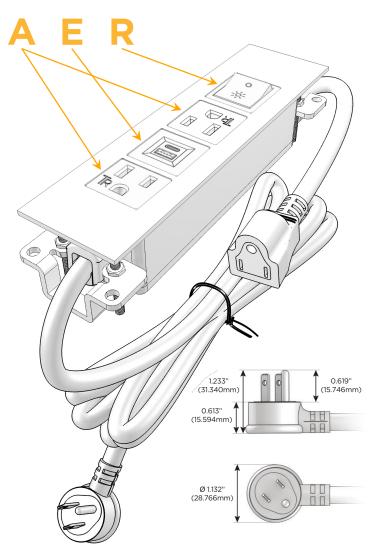

### Plug:

Supplied with Low Profile Flat 45° Angle 120 VAC

Optional Standard Straight 120 VAC Plug

Optional Straight 120 VAC Pass-through Plug

- CLEAN, COMPACT DESIGN
- **STREAMLINED**
- LOW PROFILE
- SIDE-EXITING CORDS
- **PLUG & PLAY**
- 6' AC CORD & PLUG (FLAT PLUG STANDARD)
- **CUSTOMIZABLE CONFIGURATIONS AND FINISHES**
- **UL LISTED FOR MOUNTING IN FURNITURE**
- 15A

- A Tamper Resistant AC Receptacle
- E USB-A & USB-C (20W)
- R Switched AC (Rocker Switch)