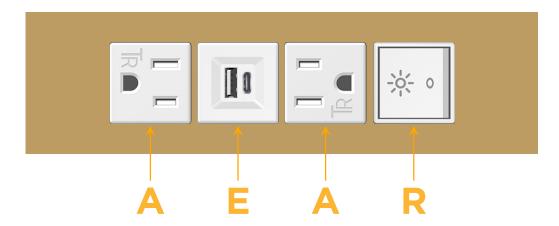

# **Module/Port Options:**

- **Tamper Resistant AC Receptacle**
- USB-A & USB-C (20W)
- Double USB-A (Fast Charging Ports 18W)
- **HDMI**
- CAT 6
- 12 RJ 12
- X Switched AC
- 3-Way Switch (Low Voltage)
- V USB-C (45W High Speed Charging Port)
- USB-C (25W High Speed Charging Port)
- R Switched AC (Rocker Switch)
- D Dimmer Switch

- A Tamper Resistant AC Receptacle
- E USB-A & USB-C (20W)
- R Switched AC (Rocker Switch)