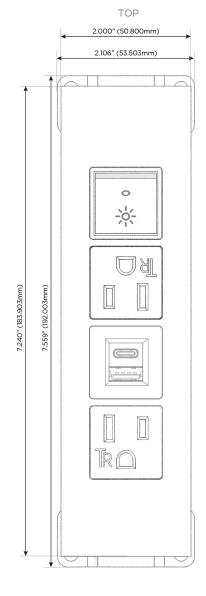

# **Module/Port Options:**

- **Tamper Resistant AC Receptacle**
- USB-A & USB-C (20W)
- Double USB-A (Fast Charging Ports 18W)
- **HDMI**
- CAT 6
- 12 RJ 12
- X Switched AC
- 3-Way Switch (Low Voltage)
- V USB-C (45W High Speed Charging Port)
- USB-C (25W High Speed Charging Port)
- R Switched AC (Rocker Switch)
- D Dimmer Switch

- A Tamper Resistant AC Receptacle
- E USB-A & USB-C (20W)
- R Switched AC (Rocker Switch)