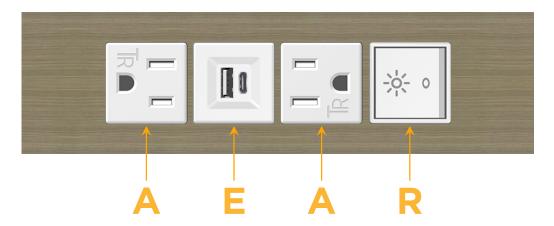

A Tamper Resistant AC Receptacle

E USB-A & USB-C (20W)

R Switched AC (Rocker Switch)