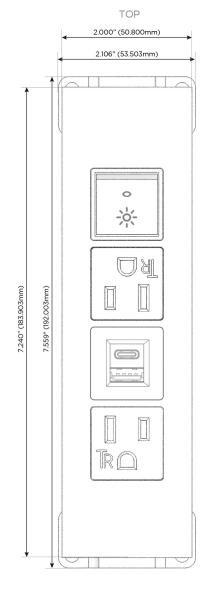

# **Module/Port Options:**

- **Tamper Resistant AC Receptacle**
- USB-A & USB-C (20W)
- Double USB-A (Fast Charging Ports 18W)
- **HDMI**
- CAT 6
- 12 RJ 12
- X Switched AC
- 3-Way Switch (Low Voltage)
- V USB-C (45W High Speed Charging Port)
- USB-C (25W High Speed Charging Port)
- R Switched AC (Rocker Switch)
- D Dimmer Switch

A Tamper Resistant AC Receptacle

E USB-A & USB-C (20W)

R Switched AC (Rocker Switch)