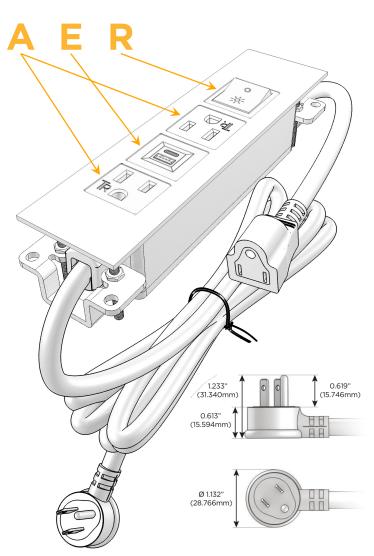

# **Module/Port Options:**

- **Tamper Resistant AC Receptacle**
- USB-A & USB-C (20W)
- Double USB-A (Fast Charging Ports 18W)
- **HDMI**
- CAT 6
- 12 RJ 12
- X Switched AC
- 3-Way Switch (Low Voltage)
- V USB-C (45W High Speed Charging Port)
- USB-C (25W High Speed Charging Port)
- R Switched AC (Rocker Switch)
- D Dimmer Switch

## Plug:

Supplied with Low Profile Flat 45° Angle 120 VAC

Optional Standard Straight 120 VAC Plug

Optional Straight 120 VAC Pass-through Plug

- CLEAN, COMPACT DESIGN
- **STREAMLINED**
- LOW PROFILE
- SIDE-EXITING CORDS
- **PLUG & PLAY**
- 6' AC CORD & PLUG (FLAT PLUG STANDARD)
- **CUSTOMIZABLE CONFIGURATIONS AND FINISHES**
- **UL LISTED FOR MOUNTING IN FURNITURE**
- 15A

A Tamper Resistant AC Receptacle

E USB-A & USB-C (20W)

R Switched AC (Rocker Switch)