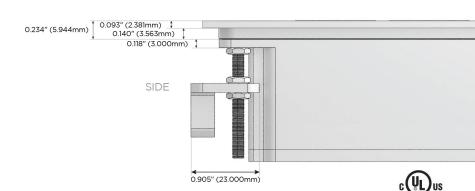

t)
- USB-C (25W High Speed Charging Port)
- R Switched AC (Rocker Switch)
- D Dimmer Switch

## Plug:

Supplied with Low Profile Flat 45° Angle 120 VAC

Optional Standard Straight 120 VAC Plug

Optional Straight 120 VAC Pass-through Plug

- CLEAN, COMPACT DESIGN
- **STREAMLINED**
- LOW PROFILE
- SIDE-EXITING CORDS
- **PLUG & PLAY**
- 6' AC CORD & PLUG (FLAT PLUG STANDARD)
- **CUSTOMIZABLE CONFIGURATIONS AND FINISHES**
- **UL LISTED FOR MOUNTING IN FURNITURE**
- 15A





Specs:

## AC POWER & DATA CONNECTIVITY SOLUTION

M-POWER-4TW-AEAR-BZ5AATP

## Distributed by



Mormax Company, Inc.

8 Westchester Plaza

Elmsford, NY 10523

<u>&</u>

914-699-0101

sales@mormax.com
mormax.com

Modules/Ports:

A Tamper Resistant AC Receptacle

E USB-A & USB-C (20W)

R Switched AC (Rocker Switch)