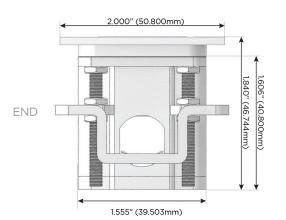

ing Port)
- USB-C (25W High Speed Charging Port)
- R Switched AC (Rocker Switch)
- D Dimmer Switch

# Plug:

Supplied with Low Profile Flat 45° Angle 120 VAC

Optional Standard Straight 120 VAC Plug

Optional Straight 120 VAC Pass-through Plug

- CLEAN, COMPACT DESIGN
- **STREAMLINED**
- LOW PROFILE
- SIDE-EXITING CORDS
- **PLUG & PLAY**
- 6' AC CORD & PLUG (FLAT PLUG STANDARD)
- **CUSTOMIZABLE CONFIGURATIONS AND FINISHES**
- **UL LISTED FOR MOUNTING IN FURNITURE**
- 15A





# AC POWER & DATA CONNECTIVITY SOLUTION

M-POWER-4TW-AEAR-BZ4TP

# Distributed by



Mormax Company, Inc. 8 Westchester Plaza

Elmsford, NY 10523

914-699-0101

mormax.com

sales@mormax.com

#### Specs: **Modules/Ports:**

- **Tamper Resistant AC Receptacle**
- USB-A & USB-C (20W)
- Switched AC (Rocker Switch)