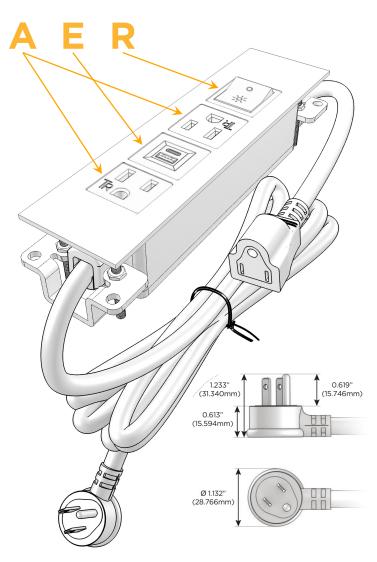

# **Module/Port Options:**

- **Tamper Resistant AC Receptacle**
- USB-A & USB-C (20W)
- Double USB-A (Fast Charging Ports 18W)
- **HDMI**
- CAT 6
- 12 RJ 12
- X Switched AC
- 3-Way Switch (Low Voltage)
- V USB-C (45W High Speed Charging Port)
- USB-C (25W High Speed Charging Port)
- R Switched AC (Rocker Switch)
- D Dimmer Switch

# Plug:

Supplied with Low Profile Flat 45° Angle 120 VAC

Optional Standard Straight 120 VAC Plug

Optional Straight 120 VAC Pass-through Plug

- CLEAN, COMPACT DESIGN
- **STREAMLINED**
- LOW PROFILE
- SIDE-EXITING CORDS
- **PLUG & PLAY**
- 6' AC CORD & PLUG (FLAT PLUG STANDARD)
- **CUSTOMIZABLE CONFIGURATIONS AND FINISHES**
- **UL LISTED FOR MOUNTING IN FURNITURE**
- 15A

#### Specs: **Modules/Ports:**

- **Tamper Resistant AC Receptacle**
- USB-A & USB-C (20W)
- Switched AC (Rocker Switch)