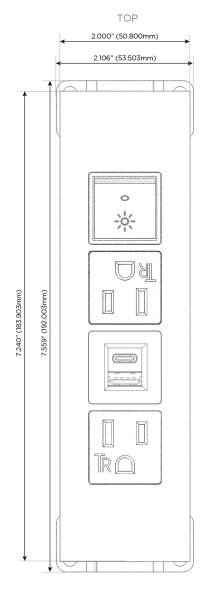

# **Module/Port Options:**

- **Tamper Resistant AC Receptacle**
- USB-A & USB-C (20W)
- Double USB-A (Fast Charging Ports 18W)
- **HDMI**
- CAT 6
- 12 RJ 12
- X Switched AC
- 3-Way Switch (Low Voltage)
- V USB-C (45W High Speed Charging Port)
- USB-C (25W High Speed Charging Port)
- R Switched AC (Rocker Switch)
- D Dimmer Switch

#### Specs: **Modules/Ports:**

- **Tamper Resistant AC Receptacle**
- USB-A & USB-C (20W)
- Switched AC (Rocker Switch)