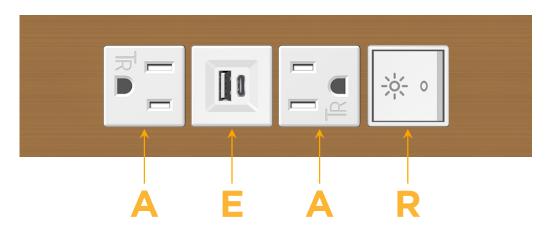

# **Module/Port Options:**

- **Tamper Resistant AC Receptacle**
- USB-A & USB-C (20W)
- Double USB-A (Fast Charging Ports 18W)
- **HDMI**
- CAT 6
- 12 RJ 12
- X Switched AC
- 3-Way Switch (Low Voltage)
- V USB-C (45W High Speed Charging Port)
- USB-C (25W High Speed Charging Port)
- R Switched AC (Rocker Switch)
- D Dimmer Switch

#### Specs: **Modules/Ports:**

- **Tamper Resistant AC Receptacle**
- USB-A & USB-C (20W)
- Switched AC (Rocker Switch)