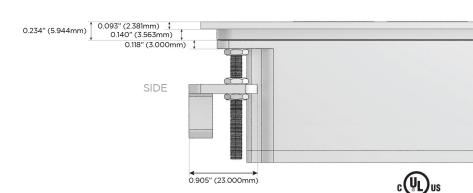

# Plug:

Supplied with Low Profile Flat 45° Angle 120 VAC

Optional Standard Straight 120 VAC Plug

Optional Straight 120 VAC Pass-through Plug

- CLEAN, COMPACT DESIGN
- **STREAMLINED**
- LOW PROFILE
- SIDE-EXITING CORDS
- **PLUG & PLAY**
- 6' AC CORD & PLUG (FLAT PLUG STANDARD)
- **CUSTOMIZABLE CONFIGURATIONS AND FINISHES**
- **UL LISTED FOR MOUNTING IN FURNITURE**
- 15A