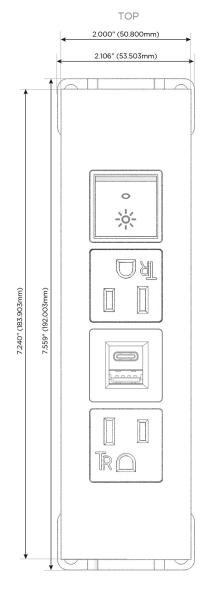

## **Module/Port Options:**

- **Tamper Resistant AC Receptacle**
- USB-A & USB-C (20W)
- Double USB-A (Fast Charging Ports 18W)
- **HDMI**
- CAT 6
- 12 RJ 12
- X Switched AC
- 3-Way Switch (Low Voltage)
- V USB-C (45W High Speed Charging Port)
- USB-C (25W High Speed Charging Port)
- R Switched AC (Rocker Switch)
- D Dimmer Switch

#### Specs: **Modules/Ports:**

- **Tamper Resistant AC Receptacle**
- USB-A & USB-C (20W)
- Switched AC (Rocker Switch)