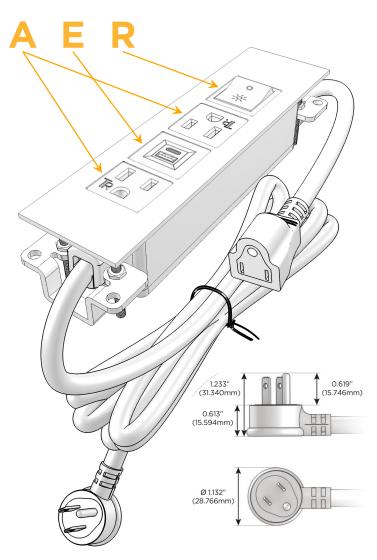

## **Module/Port Options:**

- **Tamper Resistant AC Receptacle**
- USB-A & USB-C (20W)
- Double USB-A (Fast Charging Ports 18W)
- **HDMI**
- CAT 6
- 12 RJ 12
- X Switched AC
- 3-Way Switch (Low Voltage)
- V USB-C (45W High Speed Charging Port)
- USB-C (25W High Speed Charging Port)
- R Switched AC (Rocker Switch)
- D Dimmer Switch

## Plug:

Supplied with Low Profile Flat 45° Angle 120 VAC

Optional Standard Straight 120 VAC Plug

Optional Straight 120 VAC Pass-through Plug

- CLEAN, COMPACT DESIGN
- **STREAMLINED**
- LOW PROFILE
- SIDE-EXITING CORDS
- **PLUG & PLAY**
- 6' AC CORD & PLUG (FLAT PLUG STANDARD)
- **CUSTOMIZABLE CONFIGURATIONS AND FINISHES**
- **UL LISTED FOR MOUNTING IN FURNITURE**
- 15A

#### Specs: **Modules/Ports:**

- **Tamper Resistant AC Receptacle**
- USB-A & USB-C (20W)
- Switched AC (Rocker Switch)