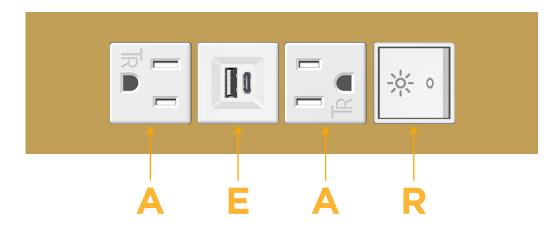

## **Module/Port Options:**

- **Tamper Resistant AC Receptacle**
- USB-A & USB-C (20W)
- Double USB-A (Fast Charging Ports 18W)
- **HDMI**
- CAT 6
- 12 RJ 12
- X Switched AC
- 3-Way Switch (Low Voltage)
- V USB-C (45W High Speed Charging Port)
- USB-C (25W High Speed Charging Port)
- R Switched AC (Rocker Switch)
- D Dimmer Switch

#### Specs: **Modules/Ports:**

- **Tamper Resistant AC Receptacle**
- USB-A & USB-C (20W)
- Switched AC (Rocker Switch)