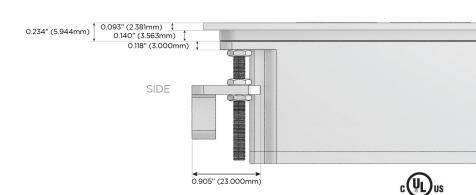

#### Trim Plate Finish: **SOLID BRASS**

M-POWER-4TW-AEAR-BRTP

## AC POWER & DATA CONNECTIVITY SOLUTION

M-POWER-4TW-AEAR-BRTP