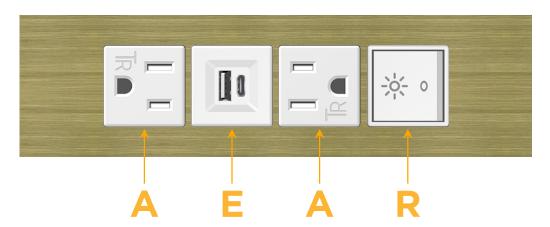

#### **Module/Port Options:**

- **Tamper Resistant AC Receptacle**
- USB-A & USB-C (20W)
- Double USB-A (Fast Charging Ports 18W)
- **HDMI**
- CAT 6
- 12 RJ 12
- X Switched AC
- 3-Way Switch (Low Voltage)
- V USB-C (45W High Speed Charging Port)
- USB-C (25W High Speed Charging Port)
- R Switched AC (Rocker Switch)
- D Dimmer Switch

# Distributed by

Mormax Company, Inc.
8 Westchester Plaza

Elmsford, NY 10523

<u>&</u>

914-699-0101

sales@mormax.com mormax.com

Modules/Ports:

A Tamper Resistant AC Receptacle

E USB-A & USB-C (20W)

R Switched AC (Rocker Switch)