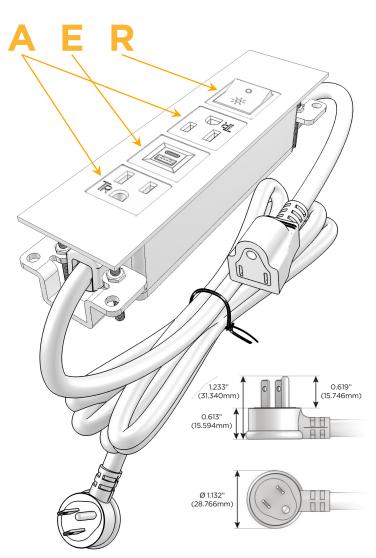

#### AC POWER & DATA CONNECTIVITY SOLUTION

M-POWER-4TW-AEAR-BRAATP

Distributed by

Mormax Company, Inc.

914-699-0101

sales@mormax.com 8 Westchester Plaza mormax.com Elmsford, NY 10523

Metro Light & Power's line of power & data solutions offers sophisticated design elements combined with greater ease of installation. Streamlined and low-profile, enhanced by side-exiting cords, our outlets advance the industry with their cutting edge look and feel. We believe flexibility is key, and we provide a variety of mounting options, including the ability to mount in limited spaces. Our outlets are available in many finishes and configurations, in addition to a custom color and finish capability for our clients.

#### Plug:

Supplied with Low Profile Flat 45° Angle 120 VAC

Optional Standard Straight 120 VAC Plug

Optional Straight 120 VAC Pass-through Plug

- CLEAN, COMPACT DESIGN
- **STREAMLINED**
- LOW PROFILE
- SIDE-EXITING CORDS
- **PLUG & PLAY**
- 6' AC CORD & PLUG (FLAT PLUG STANDARD)
- **CUSTOMIZABLE CONFIGURATIONS AND FINISHES**
- **UL LISTED FOR MOUNTING IN FURNITURE**
- 15A