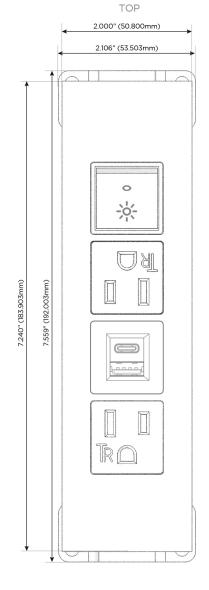

#### **Module/Port Options:**

- **Tamper Resistant AC Receptacle**
- USB-A & USB-C (20W)
- Double USB-A (Fast Charging Ports 18W)
- **HDMI**
- CAT 6
- 12 RJ 12
- X Switched AC
- 3-Way Switch (Low Voltage)
- V USB-C (45W High Speed Charging Port)
- USB-C (25W High Speed Charging Port)
- R Switched AC (Rocker Switch)
- D Dimmer Switch

# Distributed by

Mormax Company, Inc.
8 Westchester Plaza

Elmsford, NY 10523

<u>&</u>

914-699-0101

sales@mormax.com mormax.com

Modules/Ports:

A Tamper Resistant AC Receptacle

E USB-A & USB-C (20W)

R Switched AC (Rocker Switch)