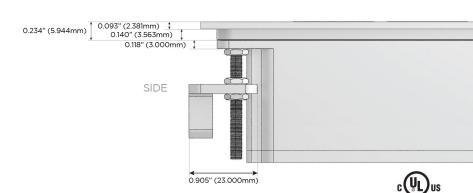

)
- USB-C (25W High Speed Charging Port)
- R Switched AC (Rocker Switch)
- D Dimmer Switch

#### Plug:

Supplied with Low Profile Flat 45° Angle 120 VAC

Optional Standard Straight 120 VAC Plug

Optional Straight 120 VAC Pass-through Plug

- CLEAN, COMPACT DESIGN
- **STREAMLINED**
- LOW PROFILE
- SIDE-EXITING CORDS
- **PLUG & PLAY**
- 6' AC CORD & PLUG (FLAT PLUG STANDARD)
- **CUSTOMIZABLE CONFIGURATIONS AND FINISHES**
- **UL LISTED FOR MOUNTING IN FURNITURE**
- 15A





Specs:

#### AC POWER & DATA CONNECTIVITY SOLUTION

M-POWER-4TW-AEAR-BRAATP

# Distributed by



Mormax Company, Inc.
8 Westchester Plaza

Elmsford, NY 10523

<u>&</u>

914-699-0101

sales@mormax.com mormax.com

Modules/Ports:

A Tamper Resistant AC Receptacle

E USB-A & USB-C (20W)

R Switched AC (Rocker Switch)