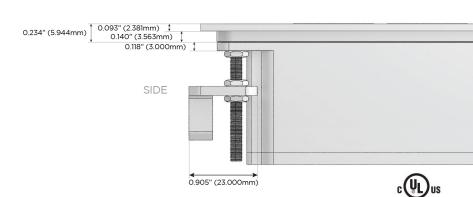

#### Plug:

Supplied with Low Profile Flat 45° Angle 120 VAC

Optional Standard Straight 120 VAC Plug

Optional Straight 120 VAC Pass-through Plug

- CLEAN, COMPACT DESIGN
- **STREAMLINED**
- LOW PROFILE
- SIDE-EXITING CORDS
- **PLUG & PLAY**
- 6' AC CORD & PLUG (FLAT PLUG STANDARD)
- **CUSTOMIZABLE CONFIGURATIONS AND FINISHES**
- **UL LISTED FOR MOUNTING IN FURNITURE**
- 15A