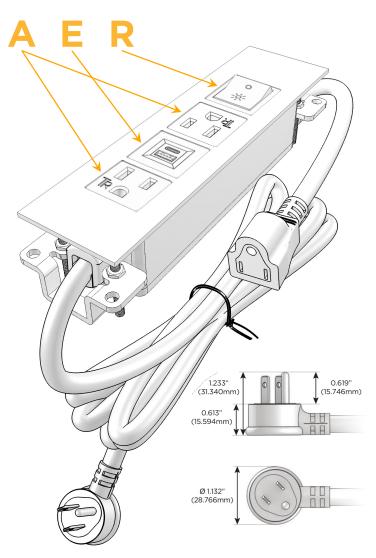

#### **Module/Port Options:**

- **Tamper Resistant AC Receptacle**
- USB-A & USB-C (20W)
- Double USB-A (Fast Charging Ports 18W)
- **HDMI**
- CAT 6
- 12 RJ 12
- X Switched AC
- 3-Way Switch (Low Voltage)
- V USB-C (45W High Speed Charging Port)
- USB-C (25W High Speed Charging Port)
- R Switched AC (Rocker Switch)
- D Dimmer Switch

#### Plug:

Supplied with Low Profile Flat 45° Angle 120 VAC

Optional Standard Straight 120 VAC Plug

Optional Straight 120 VAC Pass-through Plug

- CLEAN, COMPACT DESIGN
- **STREAMLINED**
- LOW PROFILE
- SIDE-EXITING CORDS
- **PLUG & PLAY**
- 6' AC CORD & PLUG (FLAT PLUG STANDARD)
- **CUSTOMIZABLE CONFIGURATIONS AND FINISHES**
- **UL LISTED FOR MOUNTING IN FURNITURE**
- 15A

# Distributed by

Mormax Company, Inc.

*€* .

914-699-0101

sales@mormax.com
mormax.com

8 Westchester Plaza Elmsford, NY 10523

Specs: Modules/Ports:

A Tamper Resistant AC Receptacle

E USB-A & USB-C (20W)

R Switched AC (Rocker Switch)