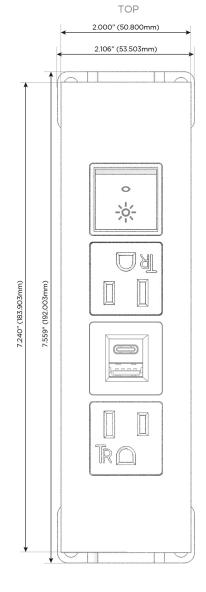

#### **Module/Port Options:**

- **Tamper Resistant AC Receptacle**
- USB-A & USB-C (20W)
- Double USB-A (Fast Charging Ports 18W)
- **HDMI**
- CAT 6
- 12 RJ 12
- X Switched AC
- 3-Way Switch (Low Voltage)
- V USB-C (45W High Speed Charging Port)
- USB-C (25W High Speed Charging Port)
- R Switched AC (Rocker Switch)
- D Dimmer Switch

#### Plug:

Supplied with Low Profile Flat 45° Angle 120 VAC

Optional Standard Straight 120 VAC Plug

Optional Straight 120 VAC Pass-through Plug

- CLEAN, COMPACT DESIGN
- **STREAMLINED**
- LOW PROFILE
- SIDE-EXITING CORDS
- **PLUG & PLAY**
- 6' AC CORD & PLUG (FLAT PLUG STANDARD)
- **CUSTOMIZABLE CONFIGURATIONS AND FINISHES**
- **UL LISTED FOR MOUNTING IN FURNITURE**
- 15A