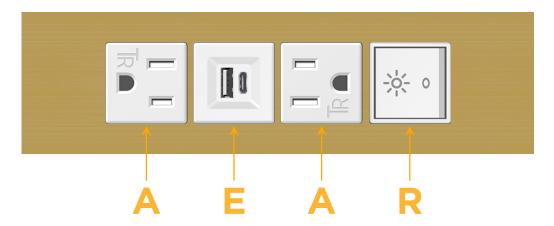

#### **Module/Port Options:**

- **Tamper Resistant AC Receptacle**
- USB-A & USB-C (20W)
- Double USB-A (Fast Charging Ports 18W)
- **HDMI**
- CAT 6
- 12 RJ 12
- X Switched AC
- 3-Way Switch (Low Voltage)
- V USB-C (45W High Speed Charging Port)
- USB-C (25W High Speed Charging Port)
- R Switched AC (Rocker Switch)
- D Dimmer Switch

# Distributed by

Mormax Company, Inc.

*€* .

914-699-0101

sales@mormax.com
mormax.com

8 Westchester Plaza Elmsford, NY 10523

Specs: Modules/Ports:

A Tamper Resistant AC Receptacle

E USB-A & USB-C (20W)

R Switched AC (Rocker Switch)