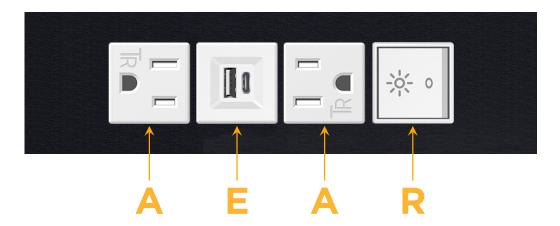

# **Module/Port Options:**

- **Tamper Resistant AC Receptacle**
- USB-A & USB-C (20W)
- Double USB-A (Fast Charging Ports 18W)
- **HDMI**
- CAT 6
- 12 RJ 12
- X Switched AC
- 3-Way Switch (Low Voltage)
- V USB-C (45W High Speed Charging Port)
- USB-C (25W High Speed Charging Port)
- R Switched AC (Rocker Switch)
- D **Dimmer Switch**

### **Modules/Ports:**

- A Tamper Resistant AC Receptacle
- E USB-A & USB-C (20W)
- R Switched AC (Rocker Switch)