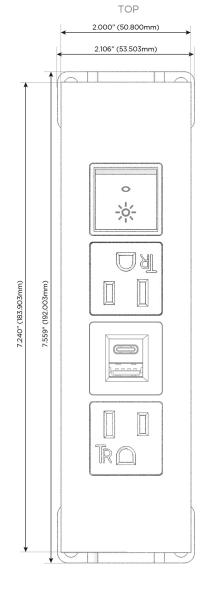

# **Module/Port Options:**

- **Tamper Resistant AC Receptacle**
- USB-A & USB-C (20W)
- Double USB-A (Fast Charging Ports 18W)
- **HDMI**
- CAT 6
- 12 RJ 12
- X Switched AC
- 3-Way Switch (Low Voltage)
- V USB-C (45W High Speed Charging Port)
- USB-C (25W High Speed Charging Port)
- R Switched AC (Rocker Switch)
- D **Dimmer Switch**

### **Modules/Ports:**

- A Tamper Resistant AC Receptacle
- E USB-A & USB-C (20W)
- R Switched AC (Rocker Switch)