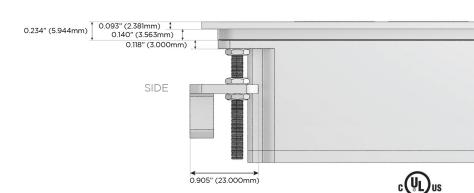

#### Plug:

Supplied with Low Profile Flat 45° Angle 120 VAC

Optional Standard Straight 120 VAC Plug

Optional Straight 120 VAC Pass-through Plug

- CLEAN, COMPACT DESIGN
- **STREAMLINED**
- LOW PROFILE
- SIDE-EXITING CORDS
- **PLUG & PLAY**
- 6' AC CORD & PLUG (FLAT PLUG STANDARD)
- **CUSTOMIZABLE CONFIGURATIONS AND FINISHES**
- **UL LISTED FOR MOUNTING IN FURNITURE**
- 15A

## Distributed by

Mormax Company, Inc.

6

914-699-0101

8 Westchester Plaza Elmsford, NY 10523 sales@mormax.com
mormax.com

Specs: