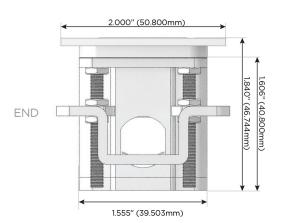

#### Plug:

Supplied with Low Profile Flat 45° Angle 120 VAC

Optional Standard Straight 120 VAC Plug

Optional Straight 120 VAC Pass-through Plug

- CLEAN, COMPACT DESIGN
- **STREAMLINED**
- LOW PROFILE
- SIDE-EXITING CORDS
- **PLUG & PLAY**
- 6' AC CORD & PLUG (FLAT PLUG STANDARD)
- **CUSTOMIZABLE CONFIGURATIONS AND FINISHES**
- **UL LISTED FOR MOUNTING IN FURNITURE**
- 15A