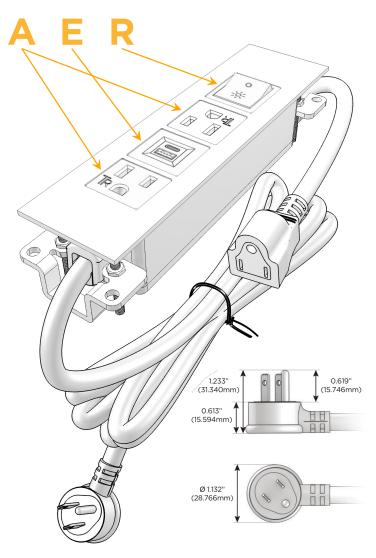

#### Plug:

Supplied with Low Profile Flat 45° Angle 120 VAC

Optional Standard Straight 120 VAC Plug

Optional Straight 120 VAC Pass-through Plug

- CLEAN, COMPACT DESIGN
- **STREAMLINED**
- LOW PROFILE
- SIDE-EXITING CORDS
- **PLUG & PLAY**
- 6' AC CORD & PLUG (FLAT PLUG STANDARD)
- **CUSTOMIZABLE CONFIGURATIONS AND FINISHES**
- **UL LISTED FOR MOUNTING IN FURNITURE**
- 15A

### **Modules/Ports:**

- A Tamper Resistant AC Receptacle
- E USB-A & USB-C (20W)
- R Switched AC (Rocker Switch)