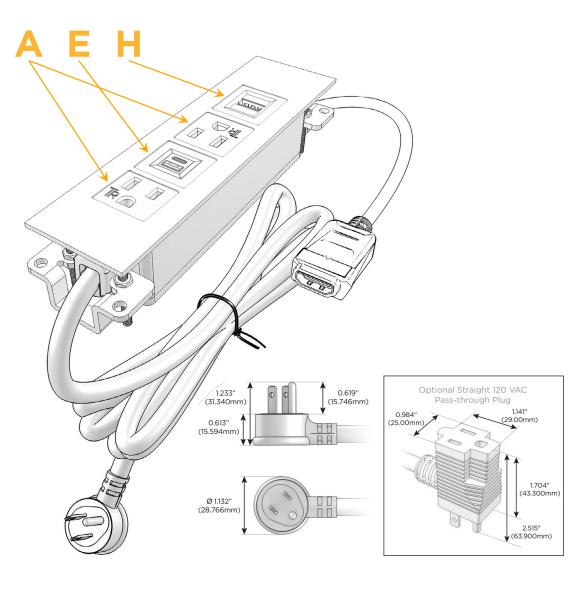

### **Module/Port Options:**

- A Tamper Resistant AC Receptacle
- E USB-A & USB-C (20W)
- M Double USB-A (Fast Charging Ports 18W)
- H HDMI
- 6 CAT 6
- 12 RJ 12
- X Switched AC
- Y 3-Way Switch (Low Voltage)
- V USB-C (45W High Speed Charging Port)
- S USB-C (25W High Speed Charging Port)
- R Switched AC (Rocker Switch)
- **D** Dimmer Switch

### Plug:

Supplied with Low Profile Flat 45° Angle 120 VAC Plug

Optional Standard Straight 120 VAC Plug

Optional Straight 120 VAC Pass-through Plug

- CLEAN, COMPACT DESIGN
- STREAMLINED
- LOW PROFILE
- SIDE-EXITING CORDS
- PLUG & PLAY
- 6' AC CORD & PLUG (FLAT PLUG STANDARD)
- CUSTOMIZABLE CONFIGURATIONS AND FINISHES
- UL LISTED FOR MOUNTING IN FURNITURE
- 15A

## **Modules/Ports:**

- A Tamper Resistant AC Receptacle
- E USB-A & USB-C (20W)
- H HDMI