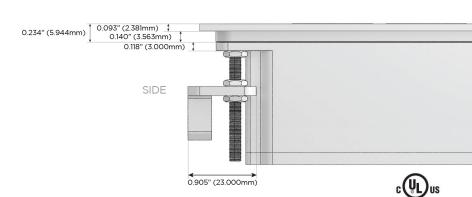

45W High Speed Charging Port)
- S USB-C (25W High Speed Charging Port)
- R Switched AC (Rocker Switch)
- **D** Dimmer Switch

### Plug:

Supplied with Low Profile Flat 45° Angle 120 VAC Plug

Optional Standard Straight 120 VAC Plug

Optional Straight 120 VAC Pass-through Plug

- CLEAN, COMPACT DESIGN
- STREAMLINED
- LOW PROFILE
- SIDE-EXITING CORDS
- PLUG & PLAY
- 6' AC CORD & PLUG (FLAT PLUG STANDARD)
- CUSTOMIZABLE CONFIGURATIONS AND FINISHES
- UL LISTED FOR MOUNTING IN FURNITURE
- 15A





### AC POWER & DATA CONNECTIVITY SOLUTION

M-POWER-4TW-AEAH-S3ATP

# Distributed by



Mormax Company, Inc.

914-699-0101

8 Westchester Plaza Elmsford, NY 10523 sales@mormax.com
mormax.com

#### Specs:

## **Modules/Ports:**

- A Tamper Resistant AC Receptacle
- E USB-A & USB-C (20W)
- H HDMI