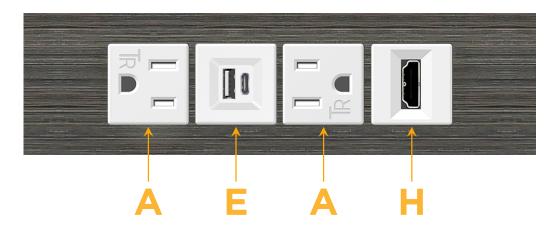

### **Module/Port Options:**

- A Tamper Resistant AC Receptacle
- E USB-A & USB-C (20W)
- M Double USB-A (Fast Charging Ports 18W)
- H HDMI
- 6 CAT 6
- 12 RJ 12
- X Switched AC
- Y 3-Way Switch (Low Voltage)
- V USB-C (45W High Speed Charging Port)
- S USB-C (25W High Speed Charging Port)
- R Switched AC (Rocker Switch)
- **D** Dimmer Switch

## **Modules/Ports:**

- A Tamper Resistant AC Receptacle
- E USB-A & USB-C (20W)
- H HDMI