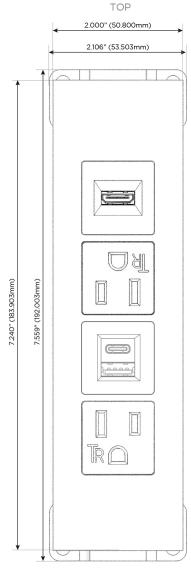

### **Module/Port Options:**

- A Tamper Resistant AC Receptacle
- E USB-A & USB-C (20W)
- M Double USB-A (Fast Charging Ports 18W)
- H HDMI
- 6 CAT 6
- 12 RJ 12
- X Switched AC
- Y 3-Way Switch (Low Voltage)
- V USB-C (45W High Speed Charging Port)
- S USB-C (25W High Speed Charging Port)
- R Switched AC (Rocker Switch)
- **D** Dimmer Switch

## **Modules/Ports:**

- A Tamper Resistant AC Receptacle
- E USB-A & USB-C (20W)
- H HDMI