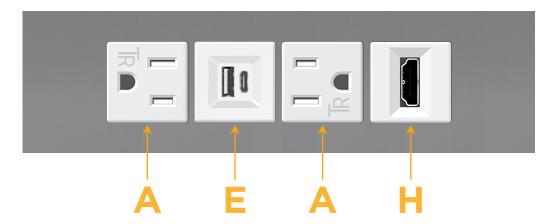

# **Module/Port Options:**

- A Tamper Resistant AC Receptacle
- E USB-A & USB-C (20W)
- M Double USB-A (Fast Charging Ports 18W)
- H HDMI
- 6 CAT 6
- 12 RJ 12
- X Switched AC
- Y 3-Way Switch (Low Voltage)
- V USB-C (45W High Speed Charging Port)
- S USB-C (25W High Speed Charging Port)
- R Switched AC (Rocker Switch)
- **D** Dimmer Switch

### Modules/Ports:

- A Tamper Resistant AC Receptacle
- E USB-A & USB-C (20W)
- H HDMI