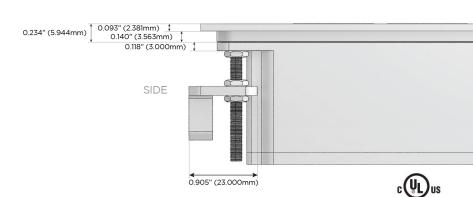

High Speed Charging Port)
- S USB-C (25W High Speed Charging Port)
- R Switched AC (Rocker Switch)
- **D** Dimmer Switch

#### Plug:

Supplied with Low Profile Flat 45° Angle 120 VAC Plug

Optional Standard Straight 120 VAC Plug

Optional Straight 120 VAC Pass-through Plug

- CLEAN, COMPACT DESIGN
- STREAMLINED
- LOW PROFILE
- SIDE-EXITING CORDS
- PLUG & PLAY
- 6' AC CORD & PLUG (FLAT PLUG STANDARD)
- CUSTOMIZABLE CONFIGURATIONS AND FINISHES
- UL LISTED FOR MOUNTING IN FURNITURE
- 15A





#### AC POWER & DATA CONNECTIVITY SOLUTION

M-POWER-4TW-AEAH-MATP

Specs:

## Distributed by



Mormax Company, Inc.
8 Westchester Plaza

Elmsford, NY 10523

**⊗** ′

914-699-0101

sales@mormax.com mormax.com

### Modules/Ports:

- A Tamper Resistant AC Receptacle
- E USB-A & USB-C (20W)
- H HDMI