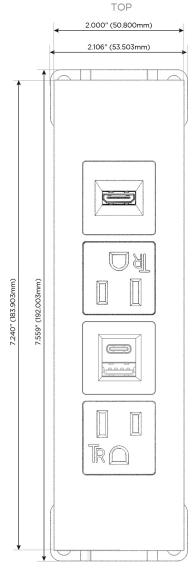

# **Module/Port Options:**

- A Tamper Resistant AC Receptacle
- E USB-A & USB-C (20W)
- M Double USB-A (Fast Charging Ports 18W)
- H HDMI
- 6 CAT 6
- 12 RJ 12
- X Switched AC
- Y 3-Way Switch (Low Voltage)
- V USB-C (45W High Speed Charging Port)
- S USB-C (25W High Speed Charging Port)
- R Switched AC (Rocker Switch)
- **D** Dimmer Switch

### Modules/Ports:

- A Tamper Resistant AC Receptacle
- E USB-A & USB-C (20W)
- H HDMI