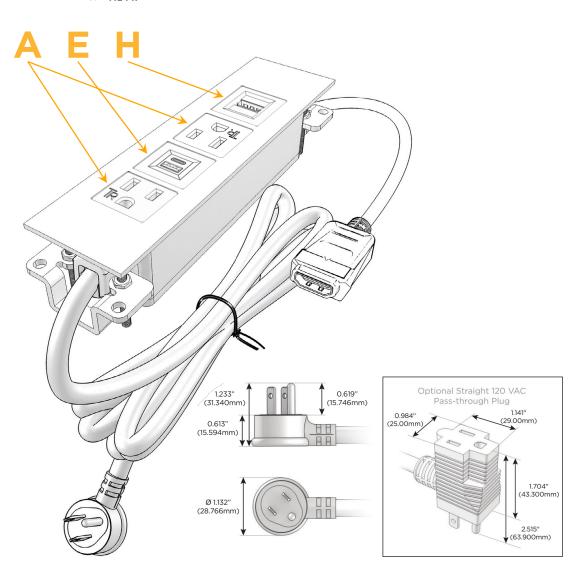

# **Module/Port Options:**

- A Tamper Resistant AC Receptacle
- E USB-A & USB-C (20W)
- M Double USB-A (Fast Charging Ports 18W)
- H HDMI
- 6 CAT 6
- 12 RJ 12
- X Switched AC
- Y 3-Way Switch (Low Voltage)
- V USB-C (45W High Speed Charging Port)
- S USB-C (25W High Speed Charging Port)
- R Switched AC (Rocker Switch)
- **D** Dimmer Switch

#### Plug:

Supplied with Low Profile Flat 45° Angle 120 VAC Plug

Optional Standard Straight 120 VAC Plug

Optional Straight 120 VAC Pass-through Plug

- CLEAN, COMPACT DESIGN
- STREAMLINED
- LOW PROFILE
- SIDE-EXITING CORDS
- PLUG & PLAY
- 6' AC CORD & PLUG (FLAT PLUG STANDARD)
- CUSTOMIZABLE CONFIGURATIONS AND FINISHES
- UL LISTED FOR MOUNTING IN FURNITURE
- 15A

### Modules/Ports:

- A Tamper Resistant AC Receptacle
- E USB-A & USB-C (20W)
- H HDMI