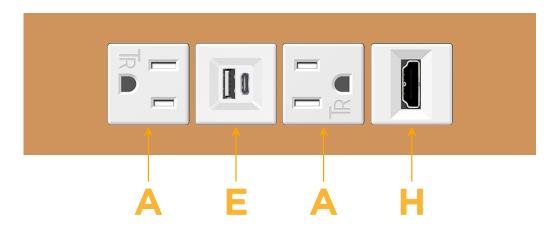

#### **Module/Port Options:**

- A Tamper Resistant AC Receptacle
- E USB-A & USB-C (20W)
- M Double USB-A (Fast Charging Ports 18W)
- H HDMI
- 6 CAT 6
- 12 RJ 12
- X Switched AC
- Y 3-Way Switch (Low Voltage)
- V USB-C (45W High Speed Charging Port)
- S USB-C (25W High Speed Charging Port)
- R Switched AC (Rocker Switch)
- **D** Dimmer Switch

sales@mormax.com

Modules/Ports:

A Tamper Resistant AC Receptacle

E USB-A & USB-C (20W)

H HDMI