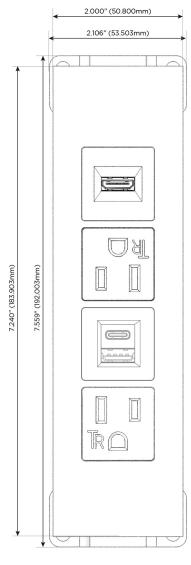

### Trim Plate Finish: SOLID COPPER

M-POWER-4TW-AEAH-CTP

#### **Module/Port Options:**

- A Tamper Resistant AC Receptacle
- E USB-A & USB-C (20W)
- M Double USB-A (Fast Charging Ports 18W)
- H HDMI
- 6 CAT 6
- 12 RJ 12
- X Switched AC
- Y 3-Way Switch (Low Voltage)
- V USB-C (45W High Speed Charging Port)
- S USB-C (25W High Speed Charging Port)
- R Switched AC (Rocker Switch)
- **D** Dimmer Switch

sales@mormax.com

Modules/Ports:

A Tamper Resistant AC Receptacle

E USB-A & USB-C (20W)

H HDMI