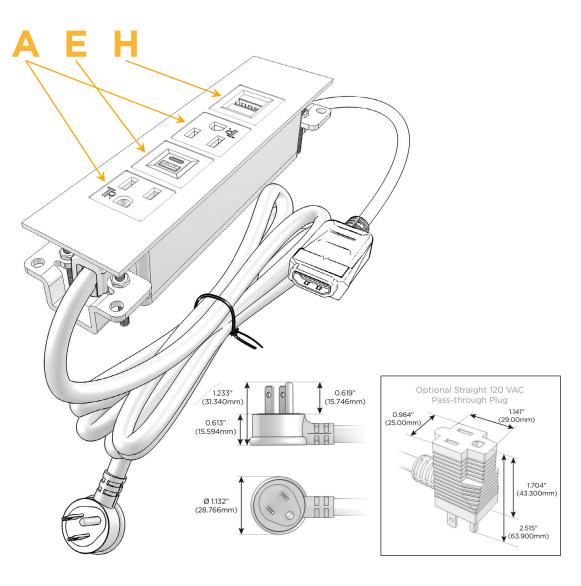

#### **Module/Port Options:**

- A Tamper Resistant AC Receptacle
- E USB-A & USB-C (20W)
- M Double USB-A (Fast Charging Ports 18W)
- H HDMI
- 6 CAT 6
- 12 RJ 12
- X Switched AC
- Y 3-Way Switch (Low Voltage)
- V USB-C (45W High Speed Charging Port)
- S USB-C (25W High Speed Charging Port)
- R Switched AC (Rocker Switch)
- **D** Dimmer Switch

#### Plug:

Supplied with Low Profile Flat 45° Angle 120 VAC Plug

Optional Standard Straight 120 VAC Plug

Optional Straight 120 VAC Pass-through Plug

- CLEAN, COMPACT DESIGN
- STREAMLINED
- LOW PROFILE
- SIDE-EXITING CORDS
- PLUG & PLAY
- 6' AC CORD & PLUG (FLAT PLUG STANDARD)
- CUSTOMIZABLE CONFIGURATIONS AND FINISHES
- UL LISTED FOR MOUNTING IN FURNITURE
- 15A

sales@mormax.com

Modules/Ports:

A Tamper Resistant AC Receptacle

E USB-A & USB-C (20W)

H HDMI