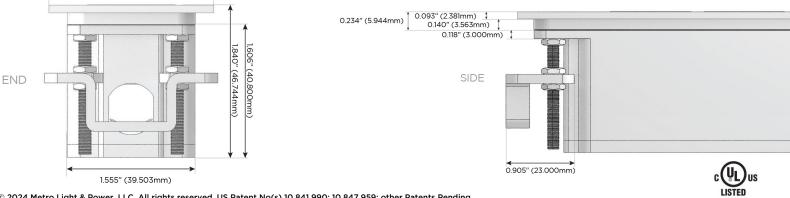

#### Plug:

Supplied with Low Profile Flat 45° Angle 120 VAC Plug

- **Optional Standard Straight 120 VAC Plug**
- Optional Straight 120 VAC Pass-through Plug

- CLEAN, COMPACT DESIGN
- STREAMLINED
- LOW PROFILE
- SIDE-EXITING CORDS
- PLUG & PLAY
- 6' AC CORD & PLUG (FLAT PLUG STANDARD)
- CUSTOMIZABLE CONFIGURATIONS AND FINISHES
- UL LISTED FOR MOUNTING IN FURNITURE
- 15A

## AC POWER & DATA CONNECTIVITY SOLUTION

M-POWER-4TW-AEAH-BZ5ATP

Mormax Company, Inc. 8 Westchester Plaza Elmsford, NY 10523

E491161

© 2024 Metro Light & Power, LLC. All rights reserved. US Patent No(s) 10,841,990; 10,847,959; other Patents Pending Metro Light & Power, LLC | 11 Smith St Englewood, NJ 07631 | T: 201-416-4160 | F: 208-979-4613 | info@metrolightandpower.com | www.metrolightandpower.com