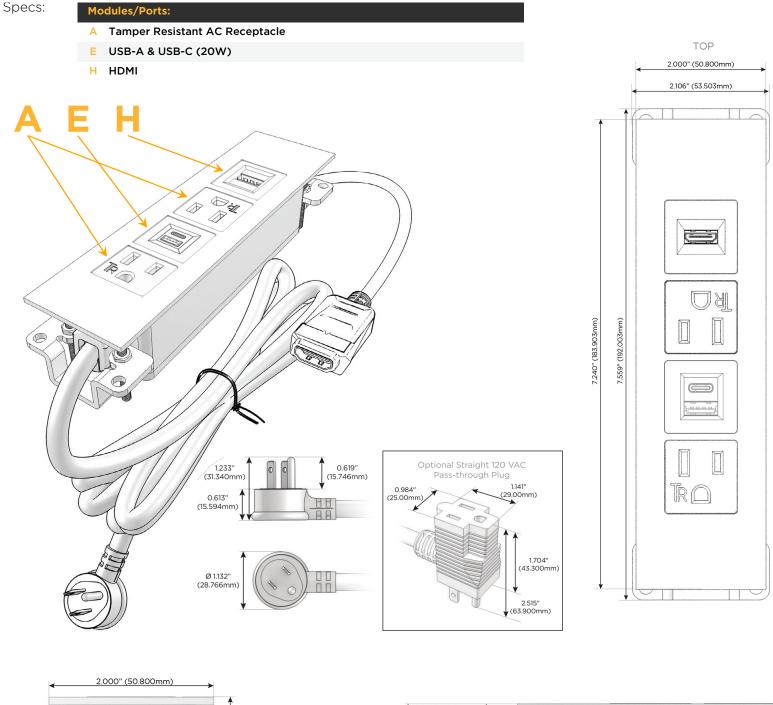

## Module/Port Options:

- **Tamper Resistant AC Receptacle** Α
- USB-A & USB-C (20W) Е
- Double USB-A (Fast Charging Ports 18W) Μ
- HDMI H.
- CAT 6 6
- 12 RJ 12
- X Switched AC
- Y 3-Way Switch (Low Voltage)
- V USB-C (45W High Speed Charging Port)
- S USB-C (25W High Speed Charging Port)
- R Switched AC (Rocker Switch)
- D Dimmer Switch

#### Plug:

Supplied with Low Profile Flat 45° Angle 120 VAC Plug

- **Optional Standard Straight 120 VAC Plug**
- Optional Straight 120 VAC Pass-through Plug

- CLEAN, COMPACT DESIGN
- STREAMLINED
- LOW PROFILE
- SIDE-EXITING CORDS
- PLUG & PLAY
- 6' AC CORD & PLUG (FLAT PLUG STANDARD)
- CUSTOMIZABLE CONFIGURATIONS AND FINISHES
- UL LISTED FOR MOUNTING IN FURNITURE
- 15A