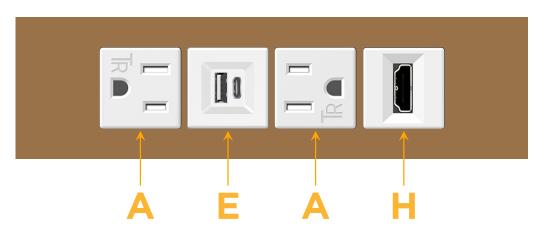

## Module/Port Options:

- **Tamper Resistant AC Receptacle** Α
- USB-A & USB-C (20W) Е
- Double USB-A (Fast Charging Ports 18W) Μ
- HDMI H.
- CAT 6 6
- 12 RJ 12
- X Switched AC
- Y 3-Way Switch (Low Voltage)
- V USB-C (45W High Speed Charging Port)
- S USB-C (25W High Speed Charging Port)
- R Switched AC (Rocker Switch)
- D Dimmer Switch