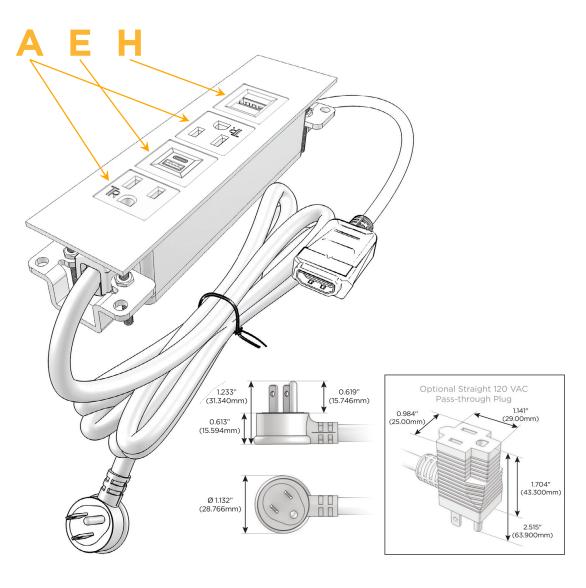

## Plug:

Supplied with Low Profile Flat 45° Angle 120 VAC

Optional Standard Straight 120 VAC Plug

Optional Straight 120 VAC Pass-through Plug

- CLEAN, COMPACT DESIGN
- **STREAMLINED**
- LOW PROFILE
- SIDE-EXITING CORDS
- **PLUG & PLAY**
- 6' AC CORD & PLUG (FLAT PLUG STANDARD)
- **CUSTOMIZABLE CONFIGURATIONS AND FINISHES**
- **UL LISTED FOR MOUNTING IN FURNITURE**
- 15A

## Modules/Ports:

- A Tamper Resistant AC Receptacle
- E USB-A & USB-C (20W)
- H HDMI