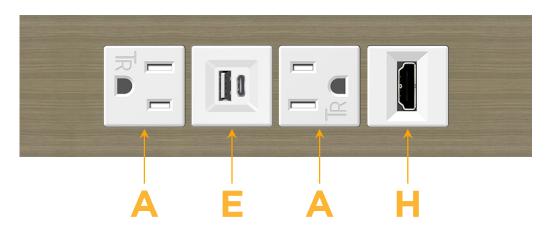

## Modules/Ports:

- A Tamper Resistant AC Receptacle
- E USB-A & USB-C (20W)
- H HDMI