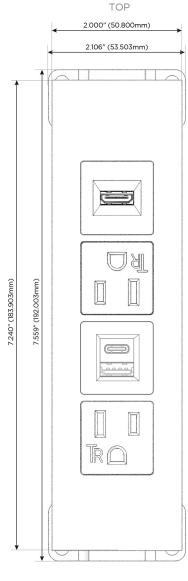

## **Module/Port Options:**

- **Tamper Resistant AC Receptacle**
- USB-A & USB-C (20W)
- Double USB-A (Fast Charging Ports 18W)
- **HDMI**
- CAT 6
- 12 RJ 12
- X Switched AC
- 3-Way Switch (Low Voltage)
- V USB-C (45W High Speed Charging Port)
- USB-C (25W High Speed Charging Port)
- R Switched AC (Rocker Switch)
- D Dimmer Switch