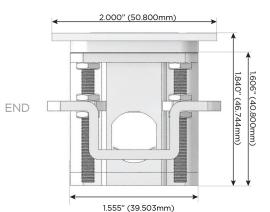

- USB-C (25W High Speed Charging Port)
- R Switched AC (Rocker Switch)
- D Dimmer Switch

## Plug:

Supplied with Low Profile Flat 45° Angle 120 VAC

Optional Standard Straight 120 VAC Plug

Optional Straight 120 VAC Pass-through Plug

- CLEAN, COMPACT DESIGN
- **STREAMLINED**
- LOW PROFILE
- SIDE-EXITING CORDS
- **PLUG & PLAY**
- 6' AC CORD & PLUG (FLAT PLUG STANDARD)
- **CUSTOMIZABLE CONFIGURATIONS AND FINISHES**
- **UL LISTED FOR MOUNTING IN FURNITURE**
- 15A





Specs:

## AC POWER & DATA CONNECTIVITY SOLUTION

M-POWER-4TW-AEAH-BZ5AATP

# Distributed by



Mormax Company, Inc.
8 Westchester Plaza

Elmsford, NY 10523

<u>&</u>

914-699-0101

 $\overline{\bigcirc}$ 

sales@mormax.com mormax.com

## Modules/Ports:

- A Tamper Resistant AC Receptacle
- E USB-A & USB-C (20W)
- H HDMI