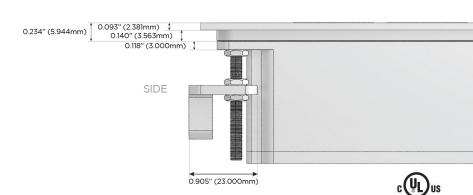

USB-C (25W High Speed Charging Port)
- R Switched AC (Rocker Switch)
- D Dimmer Switch

## Plug:

Supplied with Low Profile Flat 45° Angle 120 VAC

Optional Standard Straight 120 VAC Plug

Optional Straight 120 VAC Pass-through Plug

- CLEAN, COMPACT DESIGN
- **STREAMLINED**
- LOW PROFILE
- SIDE-EXITING CORDS
- **PLUG & PLAY**
- 6' AC CORD & PLUG (FLAT PLUG STANDARD)
- **CUSTOMIZABLE CONFIGURATIONS AND FINISHES**
- **UL LISTED FOR MOUNTING IN FURNITURE**
- 15A





Specs:

## AC POWER & DATA CONNECTIVITY SOLUTION

M-POWER-4TW-AEAH-BZ5AATP

# Distributed by



Mormax Company, Inc.
8 Westchester Plaza

Elmsford, NY 10523

<u>&</u>

914-699-0101

 $\overline{\bigcirc}$ 

sales@mormax.com mormax.com

## Modules/Ports:

- A Tamper Resistant AC Receptacle
- E USB-A & USB-C (20W)
- H HDMI