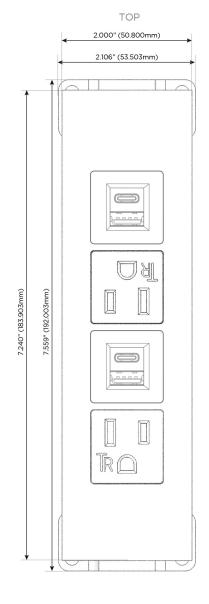

## **Module/Port Options:**

- **Tamper Resistant AC Receptacle**
- USB-A & USB-C (20W)
- Double USB-A (Fast Charging Ports 18W)
- **HDMI**
- CAT 6
- 12 RJ 12
- X Switched AC
- 3-Way Switch (Low Voltage)
- V USB-C (45W High Speed Charging Port)
- USB-C (25W High Speed Charging Port)
- R Switched AC (Rocker Switch)
- D Dimmer Switch

## **Modules/Ports:**

A Tamper Resistant AC Receptacle

E USB-A & USB-C (20W)