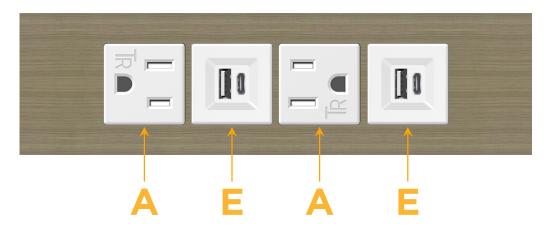

## **Module/Port Options:**

- **Tamper Resistant AC Receptacle**
- USB-A & USB-C (20W)
- Double USB-A (Fast Charging Ports 18W)
- **HDMI**
- CAT 6
- 12 RJ 12
- X Switched AC
- 3-Way Switch (Low Voltage)
- V USB-C (45W High Speed Charging Port)
- USB-C (25W High Speed Charging Port)
- R Switched AC (Rocker Switch)
- D Dimmer Switch

## **Modules/Ports:**

A Tamper Resistant AC Receptacle

E USB-A & USB-C (20W)