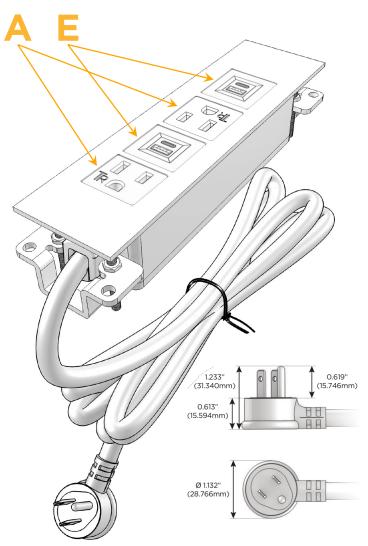

## Plug:

Supplied with Low Profile Flat 45° Angle 120 VAC

Optional Standard Straight 120 VAC Plug

Optional Straight 120 VAC Pass-through Plug

- CLEAN, COMPACT DESIGN
- **STREAMLINED**
- LOW PROFILE
- SIDE-EXITING CORDS
- **PLUG & PLAY**
- 6' AC CORD & PLUG (FLAT PLUG STANDARD)
- **CUSTOMIZABLE CONFIGURATIONS AND FINISHES**
- **UL LISTED FOR MOUNTING IN FURNITURE**
- 15A

## **Modules/Ports:**

A Tamper Resistant AC Receptacle

E USB-A & USB-C (20W)