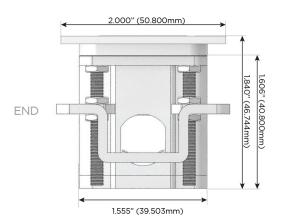

(45W High Speed Charging Port)
- USB-C (25W High Speed Charging Port)
- R Switched AC (Rocker Switch)
- D Dimmer Switch

## Plug:

Supplied with Low Profile Flat 45° Angle 120 VAC

Optional Standard Straight 120 VAC Plug

Optional Straight 120 VAC Pass-through Plug

- CLEAN, COMPACT DESIGN
- **STREAMLINED**
- LOW PROFILE
- SIDE-EXITING CORDS
- **PLUG & PLAY**
- 6' AC CORD & PLUG (FLAT PLUG STANDARD)
- **CUSTOMIZABLE CONFIGURATIONS AND FINISHES**
- **UL LISTED FOR MOUNTING IN FURNITURE**
- 15A





## AC POWER & DATA CONNECTIVITY SOLUTION

M-POWER-4TW-AEAE-BZ5AATP

# Distributed by



Mormax Company, Inc.

<u>@</u>

914-699-0101

sales@mormax.com
mormax.com

8 Westchester Plaza Elmsford, NY 10523

Specs:

## **Modules/Ports:**

A Tamper Resistant AC Receptacle

E USB-A & USB-C (20W)