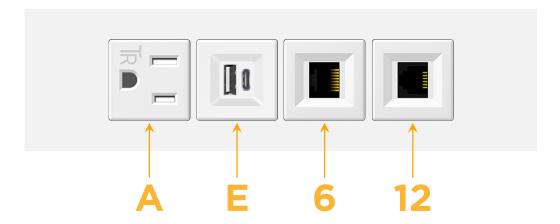

#### **Module/Port Options:**

- **Tamper Resistant AC Receptacle**
- USB-A & USB-C (20W)
- Double USB-A (Fast Charging Ports 18W)
- **HDMI**
- CAT 6
- 12 RJ 12
- X Switched AC
- 3-Way Switch (Low Voltage)
- V USB-C (45W High Speed Charging Port)
- USB-C (25W High Speed Charging Port)
- R Switched AC (Rocker Switch)
- D **Dimmer Switch**

## **Modules/Ports:**

- A Tamper Resistant AC Receptacle
- E USB-A & USB-C (20W)
- 6 CAT 6
- 12 RJ 12