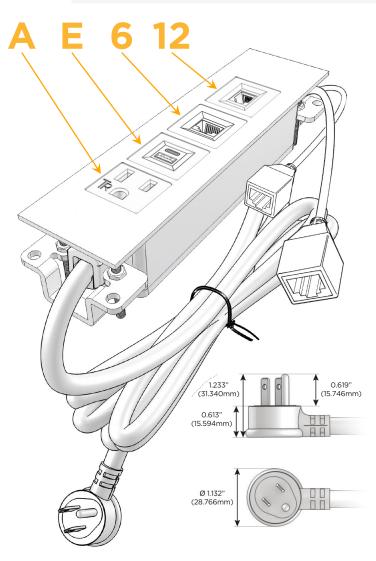

#### Plug:

Supplied with Low Profile Flat 45° Angle 120 VAC

Optional Standard Straight 120 VAC Plug

Optional Straight 120 VAC Pass-through Plug

- CLEAN, COMPACT DESIGN
- **STREAMLINED**
- LOW PROFILE
- SIDE-EXITING CORDS
- **PLUG & PLAY**
- 6' AC CORD & PLUG (FLAT PLUG STANDARD)
- **CUSTOMIZABLE CONFIGURATIONS AND FINISHES**
- **UL LISTED FOR MOUNTING IN FURNITURE**
- 15A

## **Modules/Ports:**

- A Tamper Resistant AC Receptacle
- E USB-A & USB-C (20W)
- 6 CAT 6
- 12 RJ 12