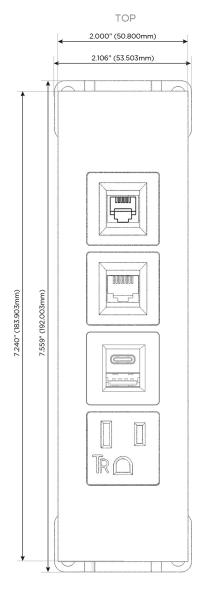

## **Modules/Ports:**

- A Tamper Resistant AC Receptacle
- E USB-A & USB-C (20W)
- 6 CAT 6
- 12 RJ 12