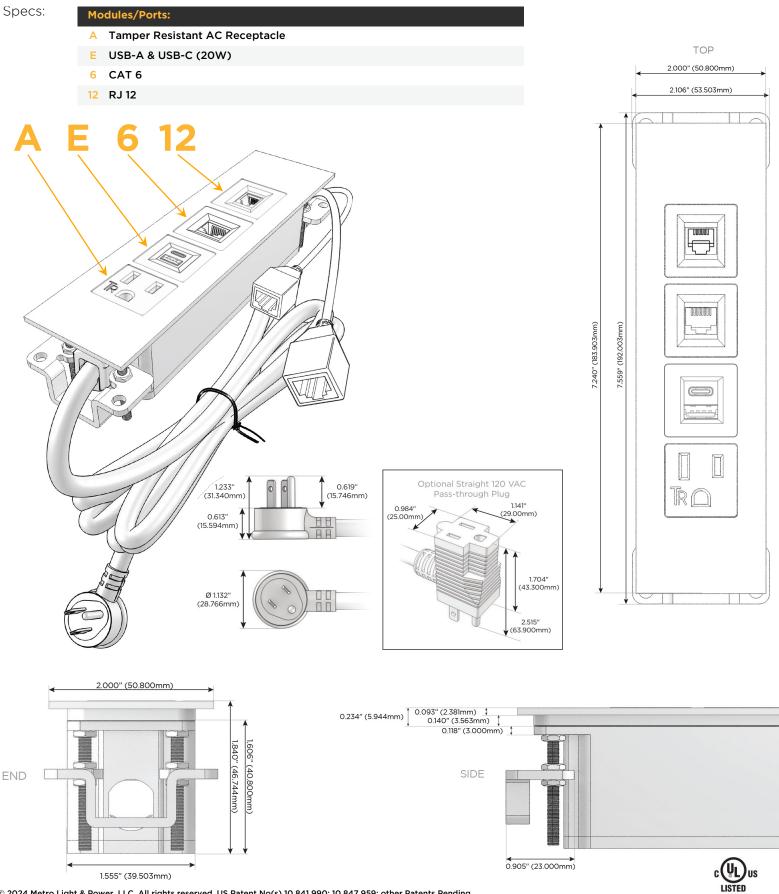

## Module/Port Options:

- A Tamper Resistant AC Receptacle
- E USB-A & USB-C (20W)
- M Double USB-A (Fast Charging Ports 18W)
- H HDMI
- 6 CAT 6
- 12 RJ 12
- X Switched AC
- Y 3-Way Switch (Low Voltage)
- V USB-C (45W High Speed Charging Port)
- S USB-C (25W High Speed Charging Port)
- R Switched AC (Rocker Switch)
- D Dimmer Switch

#### Plug:

Supplied with Low Profile Flat 45° Angle 120 VAC Plug

Optional Standard Straight 120 VAC Plug

Optional Straight 120 VAC Pass-through Plug

- CLEAN, COMPACT DESIGN
- STREAMLINED
- LOW PROFILE
- SIDE-EXITING CORDS
- PLUG & PLAY
- 6' AC CORD & PLUG (FLAT PLUG STANDARD)
- CUSTOMIZABLE CONFIGURATIONS AND FINISHES
- UL LISTED FOR MOUNTING IN FURNITURE
- 15A