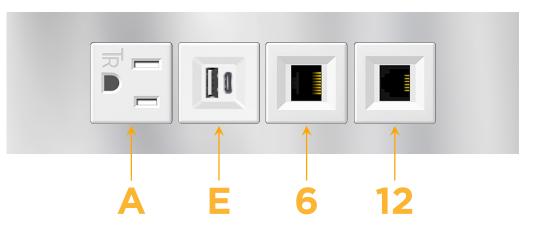

## Module/Port Options:

- A Tamper Resistant AC Receptacle
- E USB-A & USB-C (20W)
- M Double USB-A (Fast Charging Ports 18W)
- H HDMI
- 6 CAT 6
- 12 RJ 12
- X Switched AC
- Y 3-Way Switch (Low Voltage)
- V USB-C (45W High Speed Charging Port)
- S USB-C (25W High Speed Charging Port)
- R Switched AC (Rocker Switch)
- D Dimmer Switch