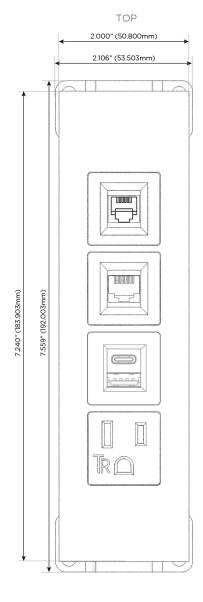

#### **Module/Port Options:**

- **Tamper Resistant AC Receptacle**
- USB-A & USB-C (20W)
- Double USB-A (Fast Charging Ports 18W)
- **HDMI**
- CAT 6
- 12 RJ 12
- X Switched AC
- 3-Way Switch (Low Voltage)
- V USB-C (45W High Speed Charging Port)
- USB-C (25W High Speed Charging Port)
- R Switched AC (Rocker Switch)
- D Dimmer Switch

## Modules/Ports:

- A Tamper Resistant AC Receptacle
- E USB-A & USB-C (20W)
- 6 CAT 6
- 12 RJ 12