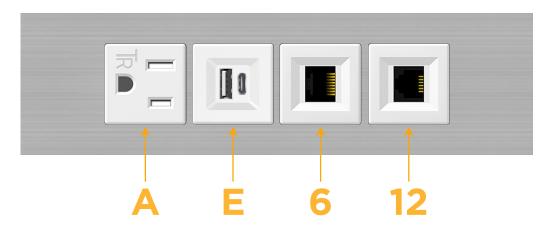

#### **Module/Port Options:**

- **Tamper Resistant AC Receptacle**
- USB-A & USB-C (20W)
- Double USB-A (Fast Charging Ports 18W)
- **HDMI**
- CAT 6
- 12 RJ 12
- X Switched AC
- 3-Way Switch (Low Voltage)
- V USB-C (45W High Speed Charging Port)
- USB-C (25W High Speed Charging Port)
- R Switched AC (Rocker Switch)
- D Dimmer Switch

## Modules/Ports:

- A Tamper Resistant AC Receptacle
- E USB-A & USB-C (20W)
- 6 CAT 6
- 12 RJ 12