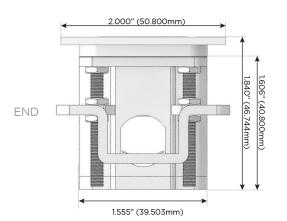

Port)
- USB-C (25W High Speed Charging Port)
- R Switched AC (Rocker Switch)
- D Dimmer Switch

#### Plug:

Supplied with Low Profile Flat 45° Angle 120 VAC

Optional Standard Straight 120 VAC Plug

Optional Straight 120 VAC Pass-through Plug

- CLEAN, COMPACT DESIGN
- **STREAMLINED**
- LOW PROFILE
- SIDE-EXITING CORDS
- **PLUG & PLAY**
- 6' AC CORD & PLUG (FLAT PLUG STANDARD)
- **CUSTOMIZABLE CONFIGURATIONS AND FINISHES**
- **UL LISTED FOR MOUNTING IN FURNITURE**
- 15A





Specs:

#### AC POWER & DATA CONNECTIVITY SOLUTION

M-POWER-4TW-AE612-SS4ATP

# Distributed by



Mormax Company, Inc.
8 Westchester Plaza

Elmsford, NY 10523

<u>&</u>

914-699-0101

sales@mormax.com mormax.com

## Modules/Ports:

- A Tamper Resistant AC Receptacle
- E USB-A & USB-C (20W)
- 6 CAT 6
- 12 RJ 12