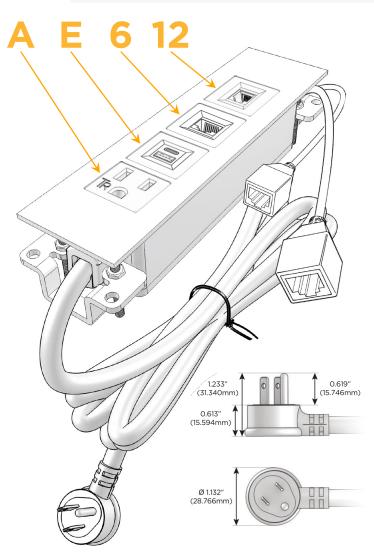

#### **Module/Port Options:**

- **Tamper Resistant AC Receptacle**
- USB-A & USB-C (20W)
- Double USB-A (Fast Charging Ports 18W)
- **HDMI**
- CAT 6
- 12 RJ 12
- X Switched AC
- 3-Way Switch (Low Voltage)
- V USB-C (45W High Speed Charging Port)
- USB-C (25W High Speed Charging Port)
- R Switched AC (Rocker Switch)
- D Dimmer Switch

#### Plug:

Supplied with Low Profile Flat 45° Angle 120 VAC

Optional Standard Straight 120 VAC Plug

Optional Straight 120 VAC Pass-through Plug

- CLEAN, COMPACT DESIGN
- **STREAMLINED**
- LOW PROFILE
- SIDE-EXITING CORDS
- **PLUG & PLAY**
- 6' AC CORD & PLUG (FLAT PLUG STANDARD)
- **CUSTOMIZABLE CONFIGURATIONS AND FINISHES**
- **UL LISTED FOR MOUNTING IN FURNITURE**
- 15A

## Modules/Ports:

- A Tamper Resistant AC Receptacle
- E USB-A & USB-C (20W)
- 6 CAT 6
- 12 RJ 12