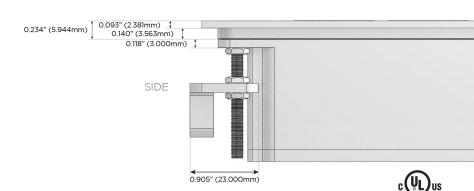

ort)
- USB-C (25W High Speed Charging Port)
- R Switched AC (Rocker Switch)
- D Dimmer Switch

#### Plug:

Supplied with Low Profile Flat 45° Angle 120 VAC

Optional Standard Straight 120 VAC Plug

Optional Straight 120 VAC Pass-through Plug

- CLEAN, COMPACT DESIGN
- **STREAMLINED**
- LOW PROFILE
- SIDE-EXITING CORDS
- **PLUG & PLAY**
- 6' AC CORD & PLUG (FLAT PLUG STANDARD)
- **CUSTOMIZABLE CONFIGURATIONS AND FINISHES**
- **UL LISTED FOR MOUNTING IN FURNITURE**
- 15A





Specs:

#### AC POWER & DATA CONNECTIVITY SOLUTION

M-POWER-4TW-AE612-SS4ATP

# Distributed by



Mormax Company, Inc.
8 Westchester Plaza

Elmsford, NY 10523

<u>&</u>

914-699-0101

sales@mormax.com mormax.com

## Modules/Ports:

- A Tamper Resistant AC Receptacle
- E USB-A & USB-C (20W)
- 6 CAT 6
- 12 RJ 12