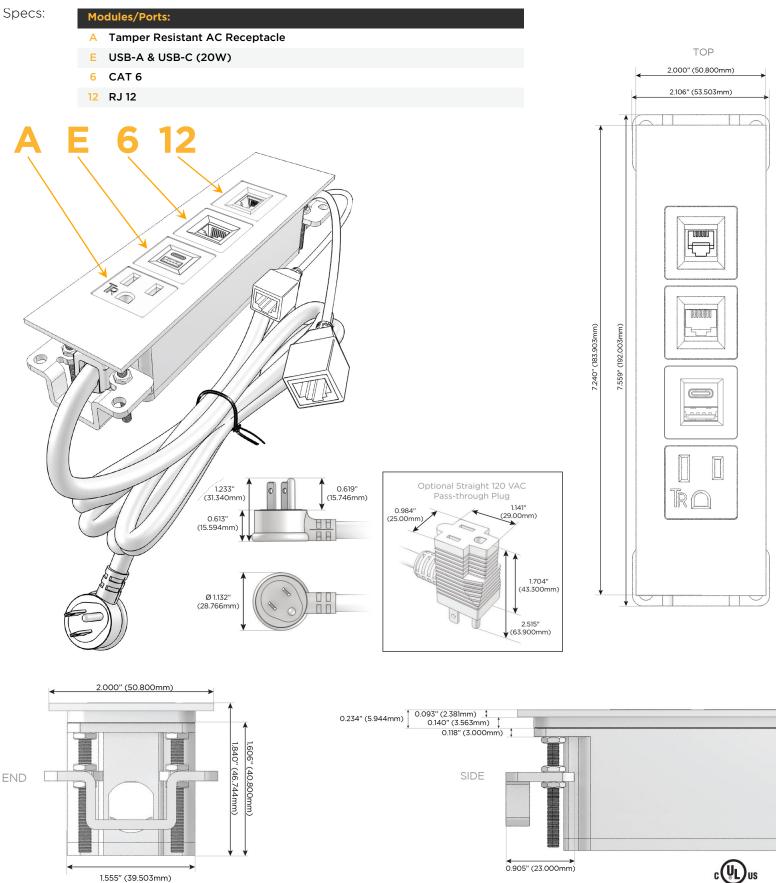

## Module/Port Options:

- **Tamper Resistant AC Receptacle** Α
- USB-A & USB-C (20W) Е
- Double USB-A (Fast Charging Ports 18W) Μ
- HDMI H.
- CAT 6 6
- 12 RJ 12
- X Switched AC
- 3-Way Switch (Low Voltage) Y
- V USB-C (45W High Speed Charging Port)
- S USB-C (25W High Speed Charging Port)
- R Switched AC (Rocker Switch)
- D Dimmer Switch

#### Plug:

Supplied with Low Profile Flat 45° Angle 120 VAC Plug

- **Optional Standard Straight 120 VAC Plug**
- Optional Straight 120 VAC Pass-through Plug

- CLEAN, COMPACT DESIGN
- STREAMLINED
- LOW PROFILE
- SIDE-EXITING CORDS
- PLUG & PLAY
- 6' AC CORD & PLUG (FLAT PLUG STANDARD)
- CUSTOMIZABLE CONFIGURATIONS AND FINISHES
- UL LISTED FOR MOUNTING IN FURNITURE
- 15A