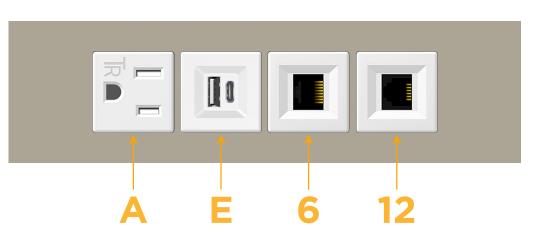

## Module/Port Options:

- **Tamper Resistant AC Receptacle** Α
- USB-A & USB-C (20W) Е
- Double USB-A (Fast Charging Ports 18W) Μ
- HDMI H.
- CAT 6 6
- 12 RJ 12
- X Switched AC
- 3-Way Switch (Low Voltage) Y
- V USB-C (45W High Speed Charging Port)
- S USB-C (25W High Speed Charging Port)
- R Switched AC (Rocker Switch)
- D Dimmer Switch