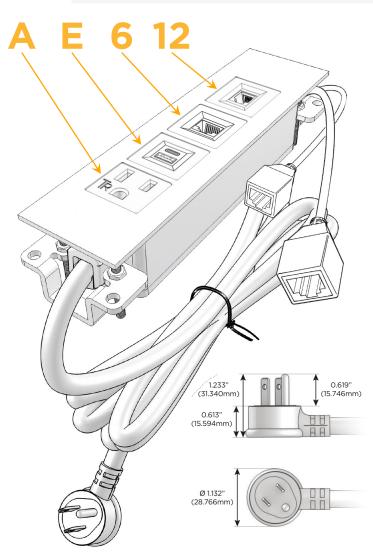

#### Plug:

Supplied with Low Profile Flat 45° Angle 120 VAC

Optional Standard Straight 120 VAC Plug

Optional Straight 120 VAC Pass-through Plug

- CLEAN, COMPACT DESIGN
- **STREAMLINED**
- LOW PROFILE
- SIDE-EXITING CORDS
- **PLUG & PLAY**
- 6' AC CORD & PLUG (FLAT PLUG STANDARD)
- **CUSTOMIZABLE CONFIGURATIONS AND FINISHES**
- **UL LISTED FOR MOUNTING IN FURNITURE**
- 15A

# Modules/Ports:

- A Tamper Resistant AC Receptacle
- E USB-A & USB-C (20W)
- 6 CAT 6
- 12 RJ 12