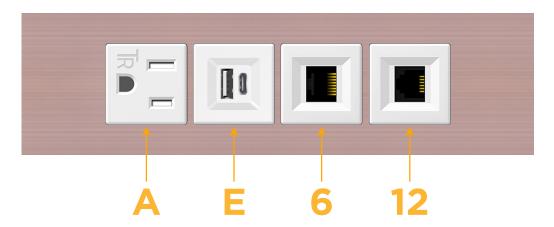

#### **Module/Port Options:**

- **Tamper Resistant AC Receptacle**
- USB-A & USB-C (20W)
- Double USB-A (Fast Charging Ports 18W)
- **HDMI**
- CAT 6
- 12 RJ 12
- X Switched AC
- 3-Way Switch (Low Voltage)
- V USB-C (45W High Speed Charging Port)
- USB-C (25W High Speed Charging Port)
- R Switched AC (Rocker Switch)
- D Dimmer Switch

# Modules/Ports:

- A Tamper Resistant AC Receptacle
- E USB-A & USB-C (20W)
- 6 CAT 6
- 12 RJ 12