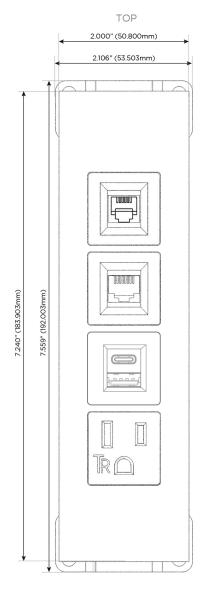

#### **Module/Port Options:**

- **Tamper Resistant AC Receptacle**
- USB-A & USB-C (20W)
- Double USB-A (Fast Charging Ports 18W)
- **HDMI**
- CAT 6
- 12 RJ 12
- X Switched AC
- 3-Way Switch (Low Voltage)
- V USB-C (45W High Speed Charging Port)
- USB-C (25W High Speed Charging Port)
- R Switched AC (Rocker Switch)
- D Dimmer Switch

# Modules/Ports:

- A Tamper Resistant AC Receptacle
- E USB-A & USB-C (20W)
- 6 CAT 6
- 12 RJ 12