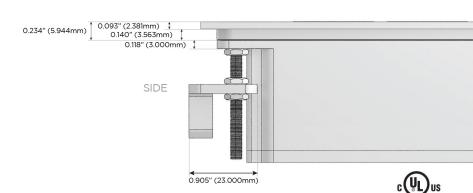

High Speed Charging Port)
- S USB-C (25W High Speed Charging Port)
- R Switched AC (Rocker Switch)
- Dimmer Switch

## Plug:

Supplied with Low Profile Flat 45° Angle 120 VAC Plug

Optional Standard Straight 120 VAC Plug

Optional Straight 120 VAC Pass-through Plug

- CLEAN, COMPACT DESIGN
- STREAMLINED
- LOW PROFILE
- SIDE-EXITING CORDS
- PLUG & PLAY
- 6' AC CORD & PLUG (FLAT PLUG STANDARD)
- CUSTOMIZABLE CONFIGURATIONS AND FINISHES
- UL LISTED FOR MOUNTING IN FURNITURE
- 15A





Specs:

## AC POWER & DATA CONNECTIVITY SOLUTION

M-POWER-4TW-AE612-BZ5AATP

## Distributed by



Mormax Company, Inc.

8 Westchester Plaza

Elmsford, NY 10523

914-699-0101

sales@mormax.com mormax.com

## Modules/Ports:

- A Tamper Resistant AC Receptacle
- E USB-A & USB-C (20W)
- 6 CAT 6
- 12 RJ 12