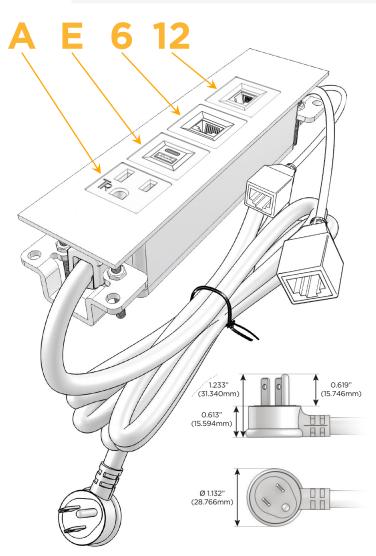

## **Module/Port Options:**

- A Tamper Resistant AC Receptacle
- E USB-A & USB-C (20W)
- M Double USB-A (Fast Charging Ports 18W)
- H HDMI
- 6 CAT 6
- 12 RJ 12
- X Switched AC
- Y 3-Way Switch (Low Voltage)
- V USB-C (45W High Speed Charging Port)
- S USB-C (25W High Speed Charging Port)
- R Switched AC (Rocker Switch)
- Dimmer Switch

## Plug:

Supplied with Low Profile Flat 45° Angle 120 VAC Plug

Optional Standard Straight 120 VAC Plug

Optional Straight 120 VAC Pass-through Plug

- CLEAN, COMPACT DESIGN
- STREAMLINED
- LOW PROFILE
- SIDE-EXITING CORDS
- PLUG & PLAY
- 6' AC CORD & PLUG (FLAT PLUG STANDARD)
- CUSTOMIZABLE CONFIGURATIONS AND FINISHES
- UL LISTED FOR MOUNTING IN FURNITURE
- 15A

## Modules/Ports:

- A Tamper Resistant AC Receptacle
- E USB-A & USB-C (20W)
- 6 CAT 6
- 12 RJ 12