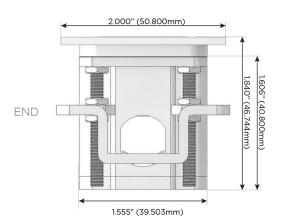

5W High Speed Charging Port)
- S USB-C (25W High Speed Charging Port)
- R Switched AC (Rocker Switch)
- Dimmer Switch

## Plug:

Supplied with Low Profile Flat 45° Angle 120 VAC Plug

Optional Standard Straight 120 VAC Plug

Optional Straight 120 VAC Pass-through Plug

- CLEAN, COMPACT DESIGN
- STREAMLINED
- LOW PROFILE
- SIDE-EXITING CORDS
- PLUG & PLAY
- 6' AC CORD & PLUG (FLAT PLUG STANDARD)
- CUSTOMIZABLE CONFIGURATIONS AND FINISHES
- UL LISTED FOR MOUNTING IN FURNITURE
- 15A





Specs:

## AC POWER & DATA CONNECTIVITY SOLUTION

M-POWER-4TW-AE612-BZ5AATP

## Distributed by



Mormax Company, Inc.

8 Westchester Plaza

Elmsford, NY 10523

914-699-0101

sales@mormax.com mormax.com

## Modules/Ports:

- A Tamper Resistant AC Receptacle
- E USB-A & USB-C (20W)
- 6 CAT 6
- 12 RJ 12