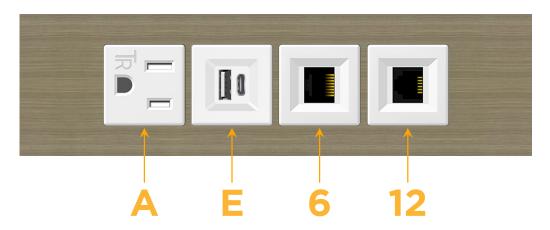

## **Module/Port Options:**

- A Tamper Resistant AC Receptacle
- E USB-A & USB-C (20W)
- M Double USB-A (Fast Charging Ports 18W)
- H HDMI
- 6 CAT 6
- 12 RJ 12
- X Switched AC
- Y 3-Way Switch (Low Voltage)
- V USB-C (45W High Speed Charging Port)
- S USB-C (25W High Speed Charging Port)
- R Switched AC (Rocker Switch)
- Dimmer Switch

## Modules/Ports:

- A Tamper Resistant AC Receptacle
- E USB-A & USB-C (20W)
- 6 CAT 6
- 12 RJ 12