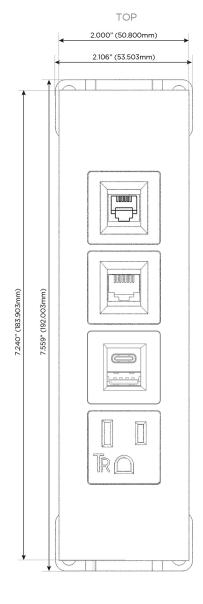

## **Module/Port Options:**

- A Tamper Resistant AC Receptacle
- E USB-A & USB-C (20W)
- M Double USB-A (Fast Charging Ports 18W)
- H HDMI
- 6 CAT 6
- 12 RJ 12
- X Switched AC
- Y 3-Way Switch (Low Voltage)
- V USB-C (45W High Speed Charging Port)
- S USB-C (25W High Speed Charging Port)
- R Switched AC (Rocker Switch)
- Dimmer Switch

Specs:

## Modules/Ports:

- A Tamper Resistant AC Receptacle
- E USB-A & USB-C (20W)
- 6 CAT 6
- 12 RJ 12