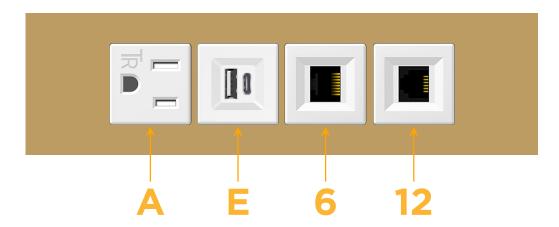

#### **Module/Port Options:**

- **Tamper Resistant AC Receptacle**
- USB-A & USB-C (20W)
- Double USB-A (Fast Charging Ports 18W)
- **HDMI**
- CAT 6
- 12 RJ 12
- X Switched AC
- 3-Way Switch (Low Voltage)
- V USB-C (45W High Speed Charging Port)
- S USB-C (25W High Speed Charging Port)
- R Switched AC (Rocker Switch)
- D Dimmer Switch

## **Modules/Ports:**

- A Tamper Resistant AC Receptacle
- E USB-A & USB-C (20W)
- 6 CAT 6
- 12 RJ 12