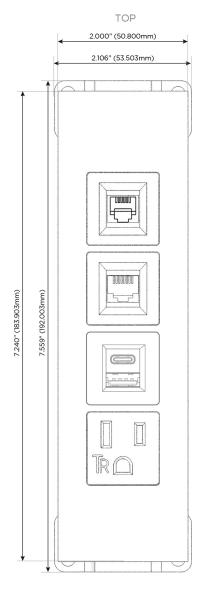

#### **Module/Port Options:**

- **Tamper Resistant AC Receptacle**
- USB-A & USB-C (20W)
- Double USB-A (Fast Charging Ports 18W)
- **HDMI**
- CAT 6
- 12 RJ 12
- X Switched AC
- 3-Way Switch (Low Voltage)
- V USB-C (45W High Speed Charging Port)
- S USB-C (25W High Speed Charging Port)
- R Switched AC (Rocker Switch)
- D Dimmer Switch

## **Modules/Ports:**

- A Tamper Resistant AC Receptacle
- E USB-A & USB-C (20W)
- 6 CAT 6
- 12 RJ 12