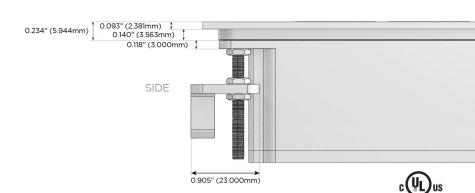

### Features:

#### Plug:

Supplied with Low Profile Flat 45° Angle 120 VAC

Optional Standard Straight 120 VAC Plug

Optional Straight 120 VAC Pass-through Plug

- CLEAN, COMPACT DESIGN
- **STREAMLINED**
- LOW PROFILE
- SIDE-EXITING CORDS
- **PLUG & PLAY**
- 6' AC CORD & PLUG (FLAT PLUG STANDARD)
- **CUSTOMIZABLE CONFIGURATIONS AND FINISHES**
- **UL LISTED FOR MOUNTING IN FURNITURE**
- 15A