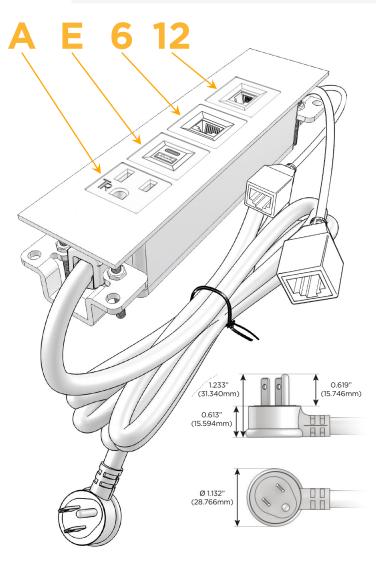

#### **Module/Port Options:**

- **Tamper Resistant AC Receptacle**
- USB-A & USB-C (20W)
- Double USB-A (Fast Charging Ports 18W)
- **HDMI**
- CAT 6
- 12 RJ 12
- X Switched AC
- 3-Way Switch (Low Voltage)
- V USB-C (45W High Speed Charging Port)
- S USB-C (25W High Speed Charging Port)
- R Switched AC (Rocker Switch)
- D Dimmer Switch

#### Plug:

Supplied with Low Profile Flat 45° Angle 120 VAC

Optional Standard Straight 120 VAC Plug

Optional Straight 120 VAC Pass-through Plug

- CLEAN, COMPACT DESIGN
- **STREAMLINED**
- LOW PROFILE
- SIDE-EXITING CORDS
- **PLUG & PLAY**
- 6' AC CORD & PLUG (FLAT PLUG STANDARD)
- **CUSTOMIZABLE CONFIGURATIONS AND FINISHES**
- **UL LISTED FOR MOUNTING IN FURNITURE**
- 15A

## **Modules/Ports:**

- A Tamper Resistant AC Receptacle
- E USB-A & USB-C (20W)
- 6 CAT 6
- 12 RJ 12