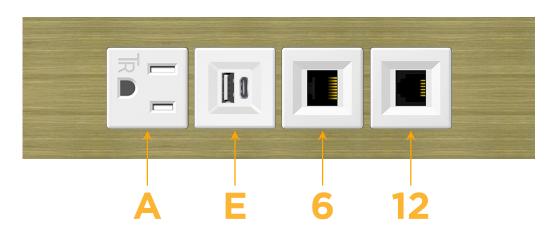

### Module/Port Options:

- **Tamper Resistant AC Receptacle** Α
- USB-A & USB-C (20W) Е
- Double USB-A (Fast Charging Ports 18W) Μ
- HDMI н.
- CAT 6 6
- 12 RJ 12
- X Switched AC
- 3-Way Switch (Low Voltage) Y
- V USB-C (45W High Speed Charging Port)
- S USB-C (25W High Speed Charging Port)
- R Switched AC (Rocker Switch)
- D Dimmer Switch