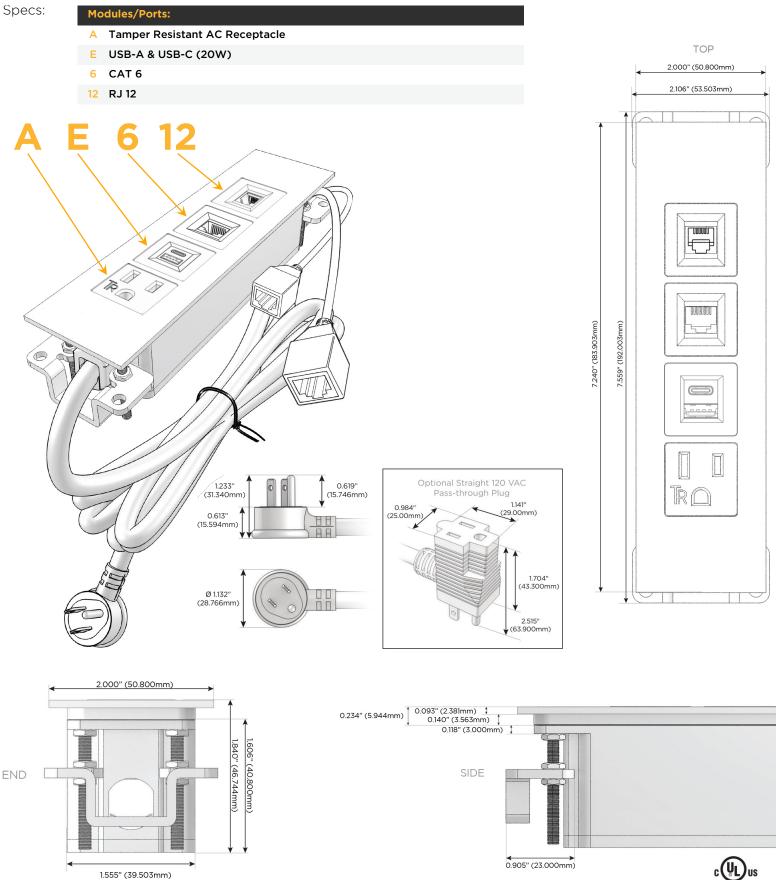

### Module/Port Options:

- **Tamper Resistant AC Receptacle** Α
- USB-A & USB-C (20W) Е
- Double USB-A (Fast Charging Ports 18W) Μ
- HDMI н.
- CAT 6 6
- 12 RJ 12
- X Switched AC
- 3-Way Switch (Low Voltage) Y
- V USB-C (45W High Speed Charging Port)
- S USB-C (25W High Speed Charging Port)
- R Switched AC (Rocker Switch)
- D Dimmer Switch

#### Plug:

Supplied with Low Profile Flat 45° Angle 120 VAC Plug

**Optional Standard Straight 120 VAC Plug** 

Optional Straight 120 VAC Pass-through Plug

- CLEAN, COMPACT DESIGN
- STREAMLINED
- LOW PROFILE
- SIDE-EXITING CORDS
- PLUG & PLAY
- 6' AC CORD & PLUG (FLAT PLUG STANDARD)
- CUSTOMIZABLE CONFIGURATIONS AND FINISHES
- UL LISTED FOR MOUNTING IN FURNITURE
- 15A