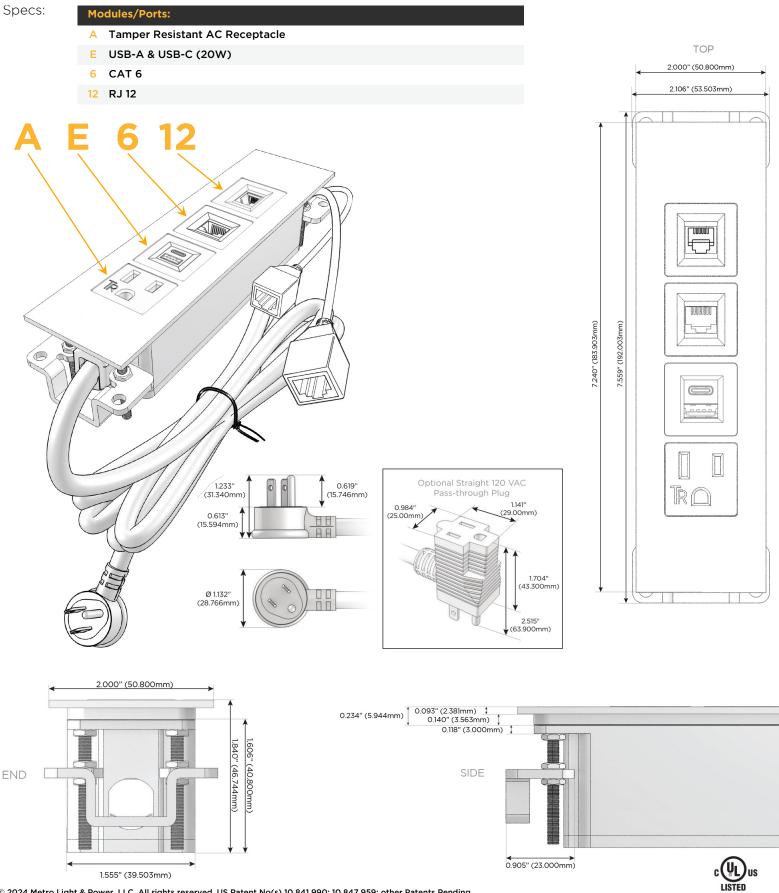

## Module/Port Options:

- **Tamper Resistant AC Receptacle** Α
- USB-A & USB-C (20W) E
- Double USB-A (Fast Charging Ports 18W) Μ
- HDMI H.
- CAT 6 6
- 12 RJ 12
- X Switched AC
- 3-Way Switch (Low Voltage) Y
- V USB-C (45W High Speed Charging Port)
- USB-C (25W High Speed Charging Port)
- R Switched AC (Rocker Switch)
- D **Dimmer Switch**

#### Plug:

Supplied with Low Profile Flat 45° Angle 120 VAC Plug

**Optional Standard Straight 120 VAC Plug** 

Optional Straight 120 VAC Pass-through Plug

- CLEAN, COMPACT DESIGN
- STREAMLINED
- LOW PROFILE
- SIDE-EXITING CORDS
- **PLUG & PLAY**
- 6' AC CORD & PLUG (FLAT PLUG STANDARD)
- CUSTOMIZABLE CONFIGURATIONS AND FINISHES
- UL LISTED FOR MOUNTING IN FURNITURE
- 15A