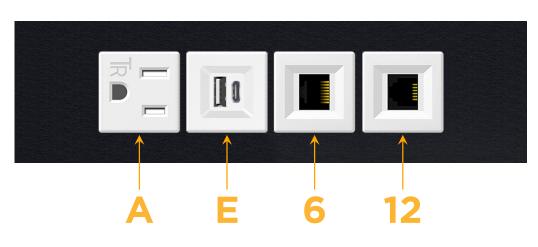

## Module/Port Options:

- **Tamper Resistant AC Receptacle** Α
- USB-A & USB-C (20W) E
- Double USB-A (Fast Charging Ports 18W) Μ
- HDMI H.
- CAT 6 6
- 12 RJ 12
- X Switched AC
- 3-Way Switch (Low Voltage) Y
- V USB-C (45W High Speed Charging Port)
- USB-C (25W High Speed Charging Port)
- R Switched AC (Rocker Switch)
- D **Dimmer Switch**