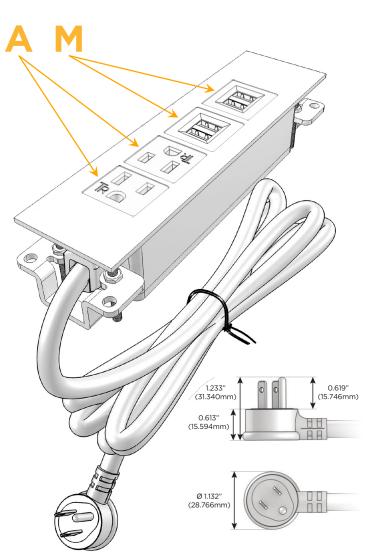

## Plug:

Supplied with Low Profile Flat 45° Angle 120 VAC

Optional Standard Straight 120 VAC Plug

Optional Straight 120 VAC Pass-through Plug

- CLEAN, COMPACT DESIGN
- **STREAMLINED**
- LOW PROFILE
- SIDE-EXITING CORDS
- **PLUG & PLAY**
- 6' AC CORD & PLUG (FLAT PLUG STANDARD)
- **CUSTOMIZABLE CONFIGURATIONS AND FINISHES**
- **UL LISTED FOR MOUNTING IN FURNITURE**
- 15A

# Modules/Ports:

A Tamper Resistant AC Receptacle

M Double USB-A (Fast Charging Ports - 18W)