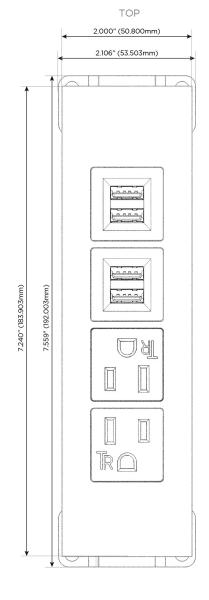

## **Module/Port Options:**

- **Tamper Resistant AC Receptacle**
- USB-A & USB-C (20W)
- Double USB-A (Fast Charging Ports 18W)
- **HDMI**
- CAT 6
- 12 RJ 12
- X Switched AC
- 3-Way Switch (Low Voltage)
- V USB-C (45W High Speed Charging Port)
- USB-C (25W High Speed Charging Port)
- R Switched AC (Rocker Switch)
- D Dimmer Switch

# Modules/Ports:

A Tamper Resistant AC Receptacle

M Double USB-A (Fast Charging Ports - 18W)