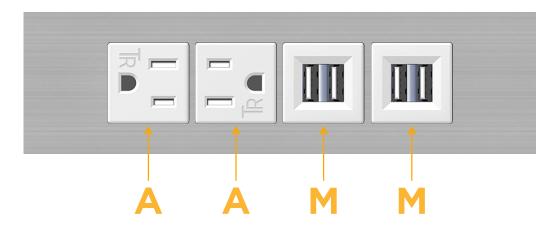

## **Module/Port Options:**

- **Tamper Resistant AC Receptacle**
- USB-A & USB-C (20W)
- Double USB-A (Fast Charging Ports 18W)
- **HDMI**
- CAT 6
- 12 RJ 12
- X Switched AC
- 3-Way Switch (Low Voltage)
- V USB-C (45W High Speed Charging Port)
- USB-C (25W High Speed Charging Port)
- R Switched AC (Rocker Switch)
- D Dimmer Switch

# Modules/Ports:

A Tamper Resistant AC Receptacle

M Double USB-A (Fast Charging Ports - 18W)