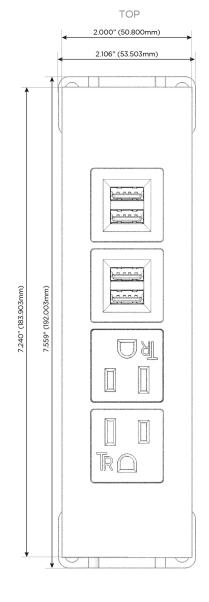

## **Module/Port Options:**

- A Tamper Resistant AC Receptacle
- E USB-A & USB-C (20W)
- M Double USB-A (Fast Charging Ports 18W)
- H HDMI
- 6 CAT 6
- 12 RJ 12
- X Switched AC
- Y 3-Way Switch (Low Voltage)
- V USB-C (45W High Speed Charging Port)
- S USB-C (25W High Speed Charging Port)
- R Switched AC (Rocker Switch)
- **D** Dimmer Switch

 ONNECTIVITY SOLUTION
 8 Westchester Plaza

 AMM-CUATP
 Elmsford, NY 10523

Modules/Ports:

A Tamper Resistant AC Receptacle

M Double USB-A (Fast Charging Ports - 18W)