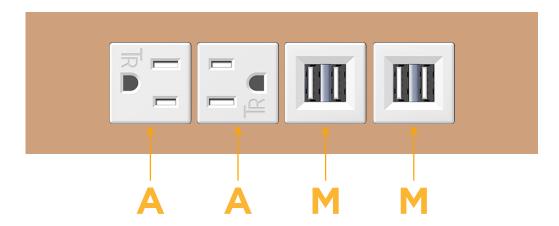

## **Module/Port Options:**

- A Tamper Resistant AC Receptacle
- E USB-A & USB-C (20W)
- M Double USB-A (Fast Charging Ports 18W)
- H HDMI
- 6 CAT 6
- 12 RJ 12
- X Switched AC
- Y 3-Way Switch (Low Voltage)
- V USB-C (45W High Speed Charging Port)
- S USB-C (25W High Speed Charging Port)
- R Switched AC (Rocker Switch)
- **D** Dimmer Switch

 ONNECTIVITY SOLUTION
 8 Westchester Plaza

 AMM-CUATP
 Elmsford, NY 10523

Modules/Ports:

A Tamper Resistant AC Receptacle

M Double USB-A (Fast Charging Ports - 18W)