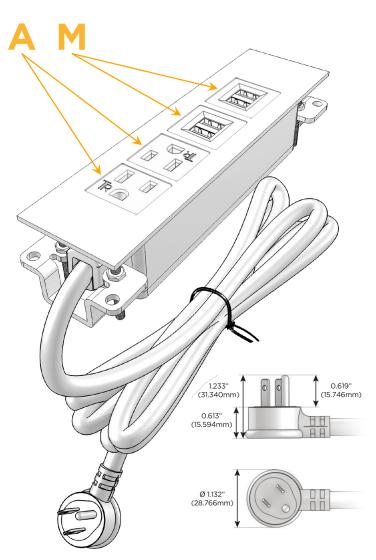

## Plug:

Supplied with Low Profile Flat 45° Angle 120 VAC Plug

Optional Standard Straight 120 VAC Plug

Optional Straight 120 VAC Pass-through Plug

- CLEAN, COMPACT DESIGN
- STREAMLINED
- LOW PROFILE
- SIDE-EXITING CORDS
- PLUG & PLAY
- 6' AC CORD & PLUG (FLAT PLUG STANDARD)
- CUSTOMIZABLE CONFIGURATIONS AND FINISHES
- UL LISTED FOR MOUNTING IN FURNITURE
- 15A

## **Module/Port Options:**

- A Tamper Resistant AC Receptacle
- E USB-A & USB-C (20W)
- M Double USB-A (Fast Charging Ports 18W)
- H HDMI
- 6 CAT 6
- 12 RJ 12
- X Switched AC
- Y 3-Way Switch (Low Voltage)
- V USB-C (45W High Speed Charging Port)
- S USB-C (25W High Speed Charging Port)
- R Switched AC (Rocker Switch)
- **D** Dimmer Switch