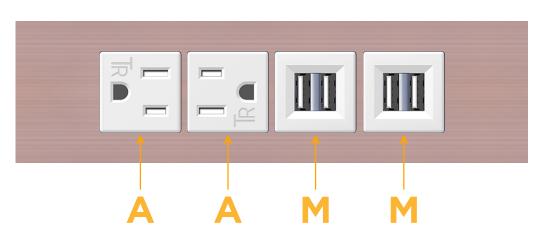

### Module/Port Options:

- **Tamper Resistant AC Receptacle** Α
- USB-A & USB-C (20W) Е
- Double USB-A (Fast Charging Ports 18W) Μ
- HDMI H.
- CAT 6 6
- 12 RJ 12
- X Switched AC
- 3-Way Switch (Low Voltage) Y
- V USB-C (45W High Speed Charging Port)
- S USB-C (25W High Speed Charging Port)
- R Switched AC (Rocker Switch)
- D Dimmer Switch