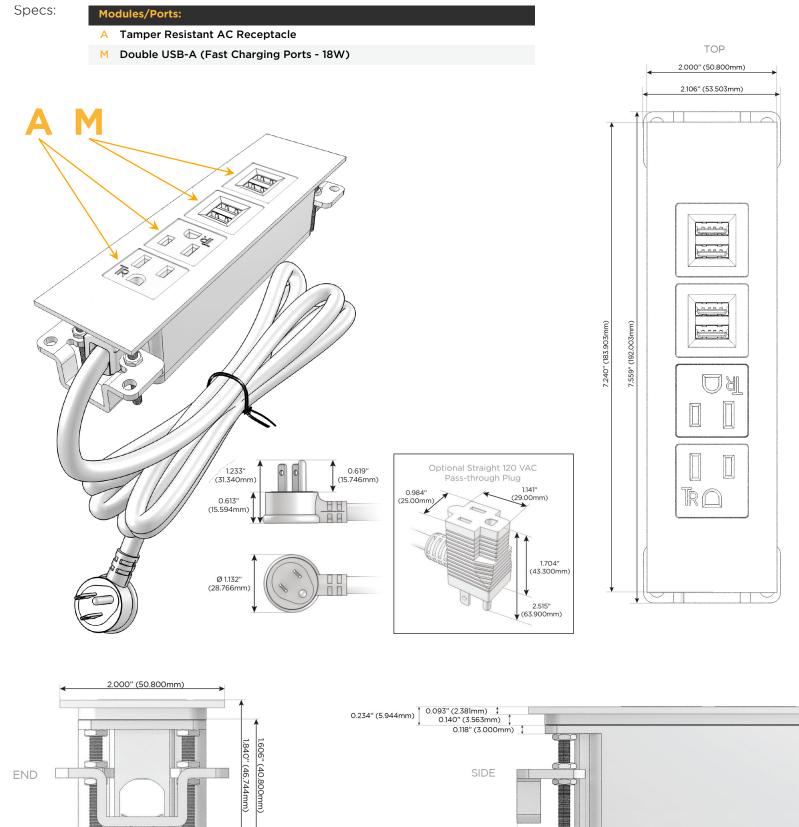

### Module/Port Options:

- **Tamper Resistant AC Receptacle** Α
- USB-A & USB-C (20W) Е
- Double USB-A (Fast Charging Ports 18W) Μ
- HDMI H.
- CAT 6 6
- 12 RJ 12
- X Switched AC
- 3-Way Switch (Low Voltage) Y
- V USB-C (45W High Speed Charging Port)
- S USB-C (25W High Speed Charging Port)
- R Switched AC (Rocker Switch)
- D Dimmer Switch

#### Plug:

Supplied with Low Profile Flat 45° Angle 120 VAC Plug

- **Optional Standard Straight 120 VAC Plug**
- Optional Straight 120 VAC Pass-through Plug

- CLEAN, COMPACT DESIGN
- STREAMLINED
- LOW PROFILE
- SIDE-EXITING CORDS
- PLUG & PLAY
- 6' AC CORD & PLUG (FLAT PLUG STANDARD)
- CUSTOMIZABLE CONFIGURATIONS AND FINISHES
- UL LISTED FOR MOUNTING IN FURNITURE
- 15A

## AC POWER & DATA CONNECTIVITY SOLUTION

M-POWER-4TW-AAMM-CHATP

Distributed by

0.905" (23.000mm)

UL)us

LISTED

E491161

Mormax Company, Inc. 8 Westchester Plaza Elmsford, NY 10523

1.555" (39.503mm)

© 2024 Metro Light & Power, LLC. All rights reserved. US Patent No(s) 10,841,990; 10,847,959; other Patents Pending Metro Light & Power, LLC | 11 Smith St Englewood, NJ 07631 | T: 201-416-4160 | F: 208-979-4613 | info@metrolightandpower.com | www.metrolightandpower.com