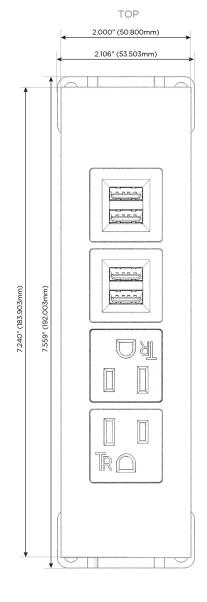

### **Modules/Ports:**

- A Tamper Resistant AC Receptacle
- M Double USB-A (Fast Charging Ports 18W)