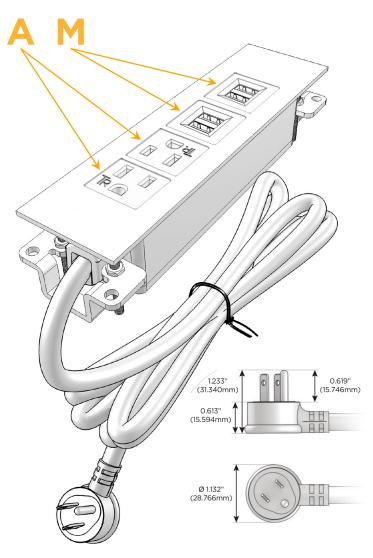

#### Plug:

Supplied with Low Profile Flat 45° Angle 120 VAC

Optional Standard Straight 120 VAC Plug

Optional Straight 120 VAC Pass-through Plug

- CLEAN, COMPACT DESIGN
- **STREAMLINED**
- LOW PROFILE
- SIDE-EXITING CORDS
- **PLUG & PLAY**
- 6' AC CORD & PLUG (FLAT PLUG STANDARD)
- **CUSTOMIZABLE CONFIGURATIONS AND FINISHES**
- **UL LISTED FOR MOUNTING IN FURNITURE**
- 15A

### **Modules/Ports:**

- A Tamper Resistant AC Receptacle
- M Double USB-A (Fast Charging Ports 18W)