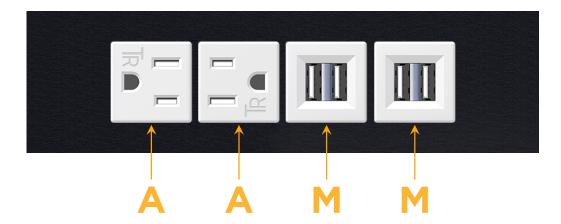

### **Modules/Ports:**

- A Tamper Resistant AC Receptacle
- M Double USB-A (Fast Charging Ports 18W)