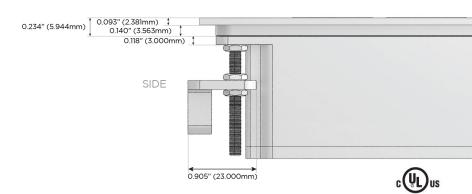

(25W High Speed Charging Port)
- R Switched AC (Rocker Switch)
- D **Dimmer Switch**

## Plug:

Supplied with Low Profile Flat 45° Angle 120 VAC

Optional Standard Straight 120 VAC Plug

Optional Straight 120 VAC Pass-through Plug

- CLEAN, COMPACT DESIGN
- **STREAMLINED**
- LOW PROFILE
- SIDE-EXITING CORDS
- **PLUG & PLAY**
- 6' AC CORD & PLUG (FLAT PLUG STANDARD)
- **CUSTOMIZABLE CONFIGURATIONS AND FINISHES**
- **UL LISTED FOR MOUNTING IN FURNITURE**
- 15A





## AC POWER & DATA CONNECTIVITY SOLUTION

M-POWER-4TW-AAMM-B2ATP

Distributed by



Mormax Company, Inc.

<u>&</u>

914-699-0101

mormax.com

 $\searrow$ 

sales@mormax.com

8 Westchester Plaza Elmsford, NY 10523

Specs:

# **Modules/Ports:**

- A Tamper Resistant AC Receptacle
- M Double USB-A (Fast Charging Ports 18W)