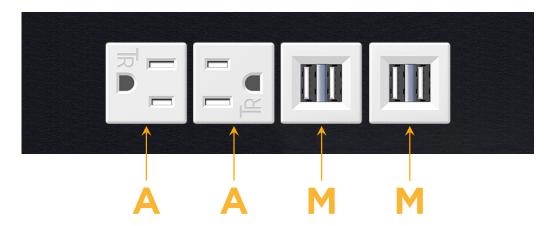

# **Modules/Ports:**

- A Tamper Resistant AC Receptacle
- M Double USB-A (Fast Charging Ports 18W)