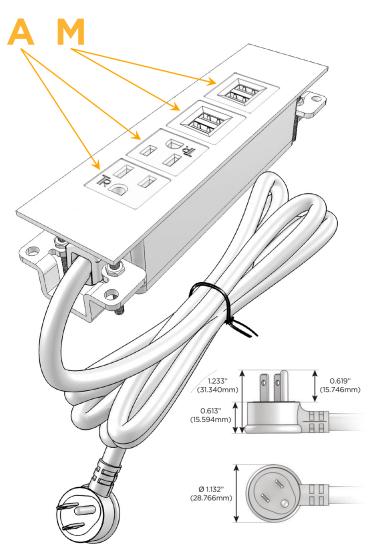

# **Module/Port Options:**

- **Tamper Resistant AC Receptacle**
- USB-A & USB-C (20W)
- Double USB-A (Fast Charging Ports 18W)
- **HDMI**
- CAT 6
- 12 RJ 12
- X Switched AC
- 3-Way Switch (Low Voltage)
- V USB-C (45W High Speed Charging Port)
- USB-C (25W High Speed Charging Port)
- R Switched AC (Rocker Switch)
- D **Dimmer Switch**

## Plug:

Supplied with Low Profile Flat 45° Angle 120 VAC

Optional Standard Straight 120 VAC Plug

Optional Straight 120 VAC Pass-through Plug

- CLEAN, COMPACT DESIGN
- **STREAMLINED**
- LOW PROFILE
- SIDE-EXITING CORDS
- **PLUG & PLAY**
- 6' AC CORD & PLUG (FLAT PLUG STANDARD)
- **CUSTOMIZABLE CONFIGURATIONS AND FINISHES**
- **UL LISTED FOR MOUNTING IN FURNITURE**
- 15A

# **Modules/Ports:**

- A Tamper Resistant AC Receptacle
- M Double USB-A (Fast Charging Ports 18W)