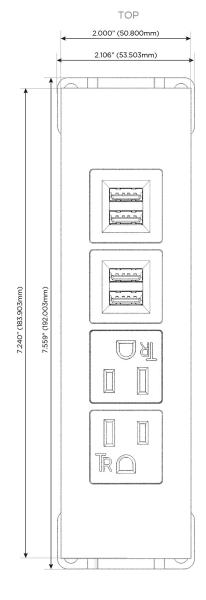

# **Module/Port Options:**

- **Tamper Resistant AC Receptacle**
- USB-A & USB-C (20W)
- Double USB-A (Fast Charging Ports 18W)
- **HDMI**
- CAT 6
- 12 RJ 12
- X Switched AC
- 3-Way Switch (Low Voltage)
- V USB-C (45W High Speed Charging Port)
- USB-C (25W High Speed Charging Port)
- R Switched AC (Rocker Switch)
- D **Dimmer Switch**

# **Modules/Ports:**

- A Tamper Resistant AC Receptacle
- M Double USB-A (Fast Charging Ports 18W)