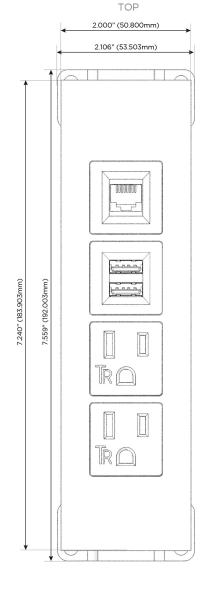

ging Port)
- USB-C (25W High Speed Charging Port)
- R Switched AC (Rocker Switch)
- D Dimmer Switch

#### Plug:

Supplied with Low Profile Flat 45° Angle 120 VAC

Optional Standard Straight 120 VAC Plug

Optional Straight 120 VAC Pass-through Plug

- CLEAN, COMPACT DESIGN
- **STREAMLINED**
- LOW PROFILE
- SIDE-EXITING CORDS
- **PLUG & PLAY**
- 6' AC CORD & PLUG (FLAT PLUG STANDARD)
- **CUSTOMIZABLE CONFIGURATIONS AND FINISHES**
- **UL LISTED FOR MOUNTING IN FURNITURE**
- 15A





#### AC POWER & DATA CONNECTIVITY SOLUTION

M-POWER-4TW-AAM6-SS4TP

Specs:

## Distributed by



Mormax Company, Inc. 8 Westchester Plaza

Elmsford, NY 10523

914-699-0101

sales@mormax.com mormax.com

# **Modules/Ports:**

- **Tamper Resistant AC Receptacle**
- Double USB-A (Fast Charging Ports 18W)
- CAT 6