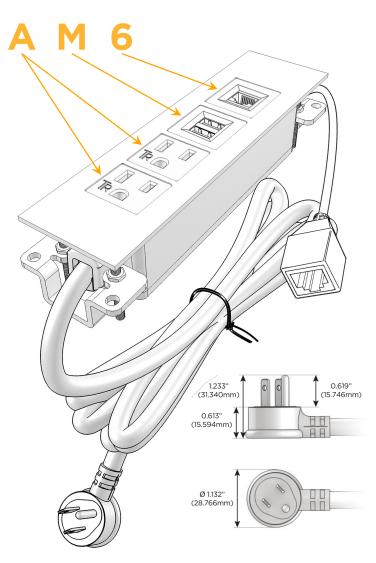

#### Plug:

Supplied with Low Profile Flat 45° Angle 120 VAC

Optional Standard Straight 120 VAC Plug

Optional Straight 120 VAC Pass-through Plug

- CLEAN, COMPACT DESIGN
- **STREAMLINED**
- LOW PROFILE
- SIDE-EXITING CORDS
- **PLUG & PLAY**
- 6' AC CORD & PLUG (FLAT PLUG STANDARD)
- **CUSTOMIZABLE CONFIGURATIONS AND FINISHES**
- **UL LISTED FOR MOUNTING IN FURNITURE**
- 15A