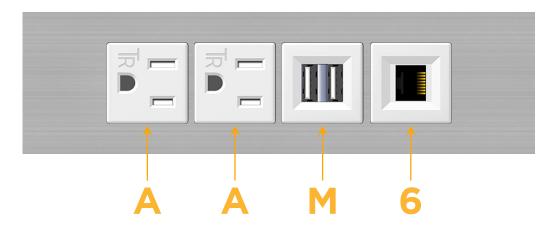

#### **Module/Port Options:**

- **Tamper Resistant AC Receptacle**
- USB-A & USB-C (20W)
- Double USB-A (Fast Charging Ports 18W)
- **HDMI**
- CAT 6
- 12 RJ 12
- X Switched AC
- 3-Way Switch (Low Voltage)
- V USB-C (45W High Speed Charging Port)
- USB-C (25W High Speed Charging Port)
- R Switched AC (Rocker Switch)
- D Dimmer Switch

# **Modules/Ports:**

- **Tamper Resistant AC Receptacle**
- Double USB-A (Fast Charging Ports 18W)
- CAT 6