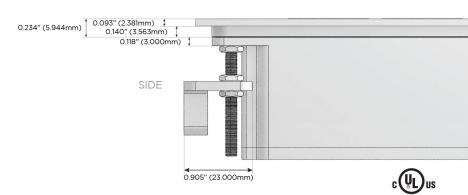

Port)
- USB-C (25W High Speed Charging Port)
- R Switched AC (Rocker Switch)
- D Dimmer Switch

#### Plug:

Supplied with Low Profile Flat 45° Angle 120 VAC

Optional Standard Straight 120 VAC Plug

Optional Straight 120 VAC Pass-through Plug

- CLEAN, COMPACT DESIGN
- **STREAMLINED**
- LOW PROFILE
- SIDE-EXITING CORDS
- **PLUG & PLAY**
- 6' AC CORD & PLUG (FLAT PLUG STANDARD)
- **CUSTOMIZABLE CONFIGURATIONS AND FINISHES**
- **UL LISTED FOR MOUNTING IN FURNITURE**
- 15A





#### AC POWER & DATA CONNECTIVITY SOLUTION

M-POWER-4TW-AAM6-SS4TP

Specs:

## Distributed by



Mormax Company, Inc. 8 Westchester Plaza

Elmsford, NY 10523

914-699-0101

sales@mormax.com mormax.com

# **Modules/Ports:**

- **Tamper Resistant AC Receptacle**
- Double USB-A (Fast Charging Ports 18W)
- CAT 6