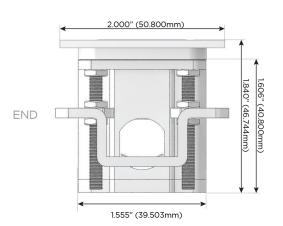

ng Port)
- USB-C (25W High Speed Charging Port)
- R Switched AC (Rocker Switch)
- D Dimmer Switch

#### Plug:

Supplied with Low Profile Flat 45° Angle 120 VAC

Optional Standard Straight 120 VAC Plug

Optional Straight 120 VAC Pass-through Plug

- CLEAN, COMPACT DESIGN
- **STREAMLINED**
- LOW PROFILE
- SIDE-EXITING CORDS
- **PLUG & PLAY**
- 6' AC CORD & PLUG (FLAT PLUG STANDARD)
- **CUSTOMIZABLE CONFIGURATIONS AND FINISHES**
- **UL LISTED FOR MOUNTING IN FURNITURE**
- 15A





#### AC POWER & DATA CONNECTIVITY SOLUTION

M-POWER-4TW-AAM6-SS4TP

Specs:

## Distributed by



Mormax Company, Inc. 8 Westchester Plaza

Elmsford, NY 10523

914-699-0101

sales@mormax.com mormax.com

# **Modules/Ports:**

- **Tamper Resistant AC Receptacle**
- Double USB-A (Fast Charging Ports 18W)
- CAT 6