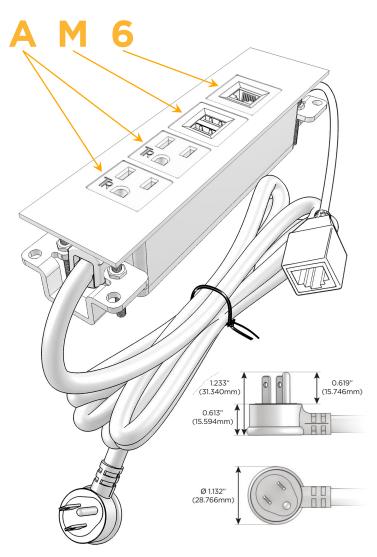

#### AC POWER & DATA CONNECTIVITY SOLUTION

M-POWER-4TW-AAM6-SS4ATP

Distributed by

Mormax Company, Inc. 8 Westchester Plaza

Elmsford, NY 10523

914-699-0101

sales@mormax.com mormax.com

Metro Light & Power's line of power & data solutions offers sophisticated design elements combined with greater ease of installation. Streamlined and low-profile, enhanced by side-exiting cords, our outlets advance the industry with their cutting edge look and feel. We believe flexibility is key, and we provide a variety of mounting options, including the ability to mount in limited spaces. Our outlets are available in many finishes and configurations, in addition to a custom color and finish capability for our clients.

#### Plug:

Supplied with Low Profile Flat 45° Angle 120 VAC

Optional Standard Straight 120 VAC Plug

Optional Straight 120 VAC Pass-through Plug

- CLEAN, COMPACT DESIGN
- **STREAMLINED**
- LOW PROFILE
- SIDE-EXITING CORDS
- **PLUG & PLAY**
- 6' AC CORD & PLUG (FLAT PLUG STANDARD)
- **CUSTOMIZABLE CONFIGURATIONS AND FINISHES**
- **UL LISTED FOR MOUNTING IN FURNITURE**
- 15A

#### AC POWER & DATA CONNECTIVITY SOLUTION

M-POWER-4TW-AAM6-SS4ATP