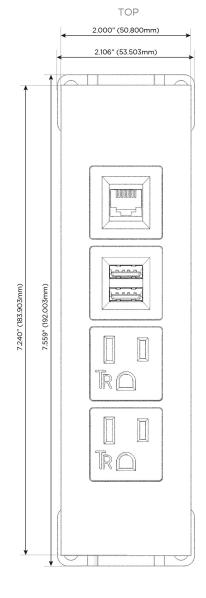

#### **Module/Port Options:**

- **Tamper Resistant AC Receptacle**
- USB-A & USB-C (20W)
- Double USB-A (Fast Charging Ports 18W)
- **HDMI**
- CAT 6
- 12 RJ 12
- X Switched AC
- 3-Way Switch (Low Voltage)
- V USB-C (45W High Speed Charging Port)
- USB-C (25W High Speed Charging Port)
- R Switched AC (Rocker Switch)
- D Dimmer Switch

# Distributed by

Mormax Company, Inc. 8 Westchester Plaza

Elmsford, NY 10523

914-699-0101

mormax.com

sales@mormax.com

**Modules/Ports:** 

- **Tamper Resistant AC Receptacle**
- Double USB-A (Fast Charging Ports 18W)
- CAT 6