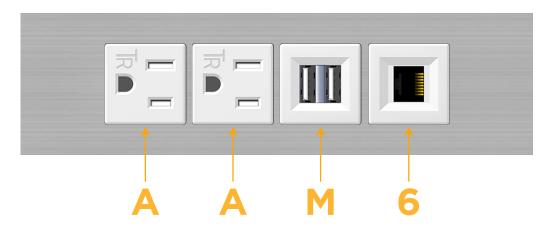

#### **Module/Port Options:**

- **Tamper Resistant AC Receptacle**
- USB-A & USB-C (20W)
- Double USB-A (Fast Charging Ports 18W)
- **HDMI**
- CAT 6
- 12 RJ 12
- X Switched AC
- 3-Way Switch (Low Voltage)
- V USB-C (45W High Speed Charging Port)
- USB-C (25W High Speed Charging Port)
- R Switched AC (Rocker Switch)
- D Dimmer Switch

# Distributed by

Mormax Company, Inc. 8 Westchester Plaza

Elmsford, NY 10523

914-699-0101

mormax.com

sales@mormax.com

**Modules/Ports:** 

- **Tamper Resistant AC Receptacle**
- Double USB-A (Fast Charging Ports 18W)
- CAT 6