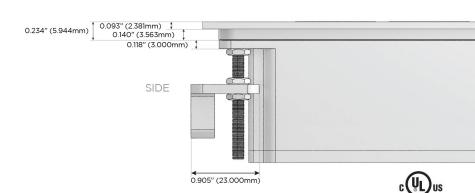

Port)
- USB-C (25W High Speed Charging Port)
- R Switched AC (Rocker Switch)
- D Dimmer Switch

#### Plug:

Supplied with Low Profile Flat 45° Angle 120 VAC

Optional Standard Straight 120 VAC Plug

Optional Straight 120 VAC Pass-through Plug

- CLEAN, COMPACT DESIGN
- **STREAMLINED**
- LOW PROFILE
- SIDE-EXITING CORDS
- **PLUG & PLAY**
- 6' AC CORD & PLUG (FLAT PLUG STANDARD)
- **CUSTOMIZABLE CONFIGURATIONS AND FINISHES**
- **UL LISTED FOR MOUNTING IN FURNITURE**
- 15A





Specs:

#### AC POWER & DATA CONNECTIVITY SOLUTION

M-POWER-4TW-AAM6-SS4ATP

# Distributed by



Mormax Company, Inc. 8 Westchester Plaza

Elmsford, NY 10523

914-699-0101

mormax.com

sales@mormax.com

**Modules/Ports:** 

- **Tamper Resistant AC Receptacle**
- Double USB-A (Fast Charging Ports 18W)
- CAT 6