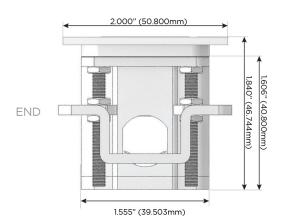

#### AC POWER & DATA CONNECTIVITY SOLUTION

M-POWER-4TW-AAM6-MATP

#### Trim Plate Finish: MAGNESIUM (ABS)

Custom Finishes Available M-POWER-4TW-AAM6-MATP

#### AC POWER & DATA CONNECTIVITY SOLUTION

M-POWER-4TW-AAM6-MATP

Specs: