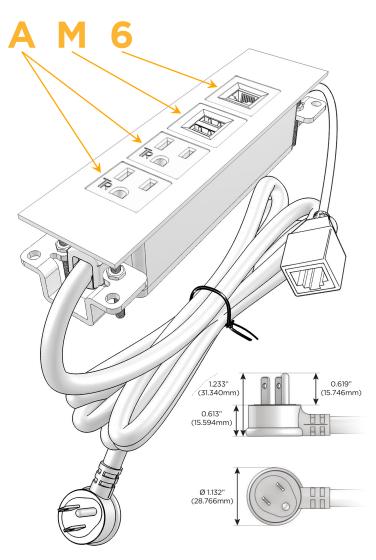

#### AC POWER & DATA CONNECTIVITY SOLUTION

M-POWER-4TW-AAM6-MATP

#### Trim Plate Finish: MAGNESIUM (ABS)

Custom Finishes Available M-POWER-4TW-AAM6-MATP

#### AC POWER & DATA CONNECTIVITY SOLUTION

M-POWER-4TW-AAM6-MATP

Specs:

# Modules/Ports:

- A Tamper Resistant AC Receptacle
- M Double USB-A (Fast Charging Ports 18W)
- 6 CAT 6