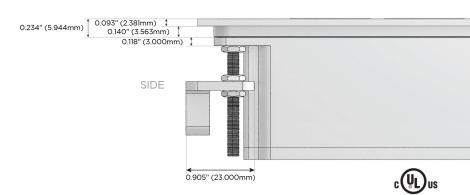

)
- USB-C (25W High Speed Charging Port)
- R Switched AC (Rocker Switch)
- D Dimmer Switch

### Plug:

Supplied with Low Profile Flat 45° Angle 120 VAC

Optional Standard Straight 120 VAC Plug

Optional Straight 120 VAC Pass-through Plug

- CLEAN, COMPACT DESIGN
- **STREAMLINED**
- LOW PROFILE
- SIDE-EXITING CORDS
- **PLUG & PLAY**
- 6' AC CORD & PLUG (FLAT PLUG STANDARD)
- **CUSTOMIZABLE CONFIGURATIONS AND FINISHES**
- **UL LISTED FOR MOUNTING IN FURNITURE**
- 15A





#### AC POWER & DATA CONNECTIVITY SOLUTION

M-POWER-4TW-AAM6-MATP

Specs:

# Distributed by



Mormax Company, Inc.
8 Westchester Plaza

Elmsford, NY 10523

<u>&</u>

914-699-0101

sales@mormax.com
mormax.com

# Modules/Ports:

- A Tamper Resistant AC Receptacle
- M Double USB-A (Fast Charging Ports 18W)
- 6 CAT 6