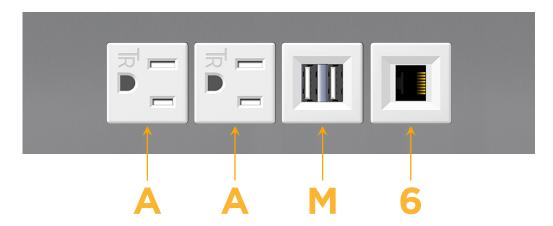

# Modules/Ports:

- A Tamper Resistant AC Receptacle
- M Double USB-A (Fast Charging Ports 18W)
- 6 CAT 6