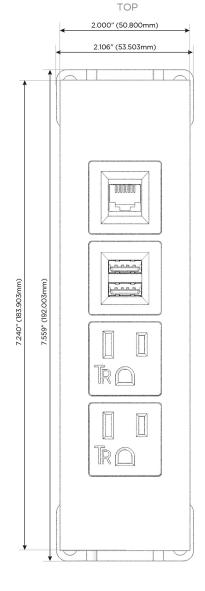

#### AC POWER & DATA CONNECTIVITY SOLUTION

M-POWER-4TW-AAM6-MATP

#### Trim Plate Finish: MAGNESIUM (ABS)

Custom Finishes Available M-POWER-4TW-AAM6-MATP

#### AC POWER & DATA CONNECTIVITY SOLUTION

M-POWER-4TW-AAM6-MATP

Specs: