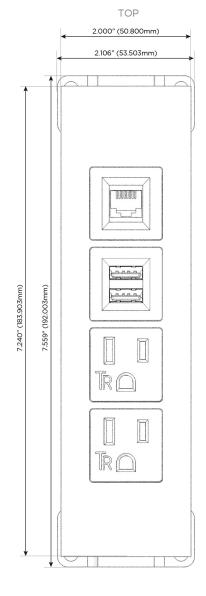

#### **Module/Port Options:**

- A Tamper Resistant AC Receptacle
- E USB-A & USB-C (20W)
- M Double USB-A (Fast Charging Ports 18W)
- H HDMI
- 6 CAT 6
- 12 RJ 12
- X Switched AC
- Y 3-Way Switch (Low Voltage)
- V USB-C (45W High Speed Charging Port)
- S USB-C (25W High Speed Charging Port)
- R Switched AC (Rocker Switch)
- **D** Dimmer Switch

# Specs: Modules/Ports:

- A Tamper Resistant AC Receptacle
- M Double USB-A (Fast Charging Ports 18W)
- 6 CAT 6