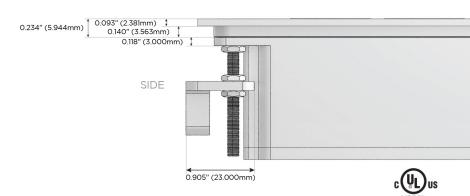

ed Charging Port)
- S USB-C (25W High Speed Charging Port)
- R Switched AC (Rocker Switch)
- **D** Dimmer Switch

#### Plug:

Supplied with Low Profile Flat 45° Angle 120 VAC Plug

Optional Standard Straight 120 VAC Plug

Optional Straight 120 VAC Pass-through Plug

- CLEAN, COMPACT DESIGN
- STREAMLINED
- LOW PROFILE
- SIDE-EXITING CORDS
- PLUG & PLAY
- 6' AC CORD & PLUG (FLAT PLUG STANDARD)
- CUSTOMIZABLE CONFIGURATIONS AND FINISHES
- UL LISTED FOR MOUNTING IN FURNITURE
- 15A





#### AC POWER & DATA CONNECTIVITY SOLUTION

M-POWER-4TW-AAM6-CTP

## Distributed by



Mormax Company, Inc.

914-699-0101

8 Westchester Plaza Elmsford, NY 10523 sales@mormax.com
mormax.com

# Specs: Modules/Ports:

- A Tamper Resistant AC Receptacle
- M Double USB-A (Fast Charging Ports 18W)
- 6 CAT 6