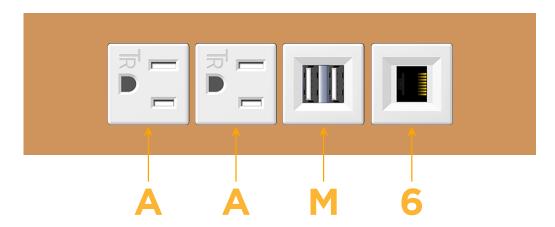

#### **Module/Port Options:**

- A Tamper Resistant AC Receptacle
- E USB-A & USB-C (20W)
- M Double USB-A (Fast Charging Ports 18W)
- H HDMI
- 6 CAT 6
- 12 RJ 12
- X Switched AC
- Y 3-Way Switch (Low Voltage)
- V USB-C (45W High Speed Charging Port)
- S USB-C (25W High Speed Charging Port)
- R Switched AC (Rocker Switch)
- **D** Dimmer Switch

# Specs: Modules/Ports:

- A Tamper Resistant AC Receptacle
- M Double USB-A (Fast Charging Ports 18W)
- 6 CAT 6