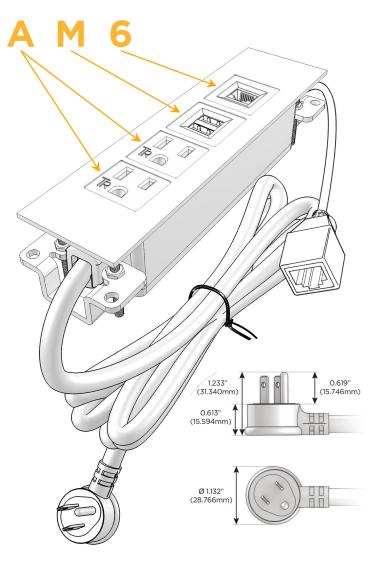

#### **Module/Port Options:**

- A Tamper Resistant AC Receptacle
- E USB-A & USB-C (20W)
- M Double USB-A (Fast Charging Ports 18W)
- H HDMI
- 6 CAT 6
- 12 RJ 12
- X Switched AC
- Y 3-Way Switch (Low Voltage)
- V USB-C (45W High Speed Charging Port)
- S USB-C (25W High Speed Charging Port)
- R Switched AC (Rocker Switch)
- **D** Dimmer Switch

#### Plug:

Supplied with Low Profile Flat 45° Angle 120 VAC Plug

Optional Standard Straight 120 VAC Plug

Optional Straight 120 VAC Pass-through Plug

- CLEAN, COMPACT DESIGN
- STREAMLINED
- LOW PROFILE
- SIDE-EXITING CORDS
- PLUG & PLAY
- 6' AC CORD & PLUG (FLAT PLUG STANDARD)
- CUSTOMIZABLE CONFIGURATIONS AND FINISHES
- UL LISTED FOR MOUNTING IN FURNITURE
- 15A

# Specs: Modules/Ports:

- A Tamper Resistant AC Receptacle
- M Double USB-A (Fast Charging Ports 18W)
- 6 CAT 6