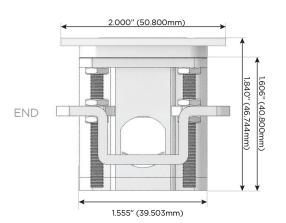

#### Plug:

Supplied with Low Profile Flat 45° Angle 120 VAC Plug

Optional Standard Straight 120 VAC Plug

Optional Straight 120 VAC Pass-through Plug

- CLEAN, COMPACT DESIGN
- STREAMLINED
- LOW PROFILE
- SIDE-EXITING CORDS
- PLUG & PLAY
- 6' AC CORD & PLUG (FLAT PLUG STANDARD)
- CUSTOMIZABLE CONFIGURATIONS AND FINISHES
- UL LISTED FOR MOUNTING IN FURNITURE
- 15A