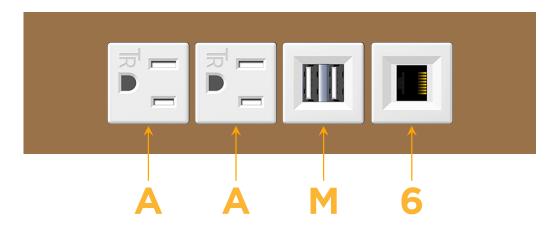

## Modules/Ports:

- A Tamper Resistant AC Receptacle
- M Double USB-A (Fast Charging Ports 18W)
- 6 CAT 6