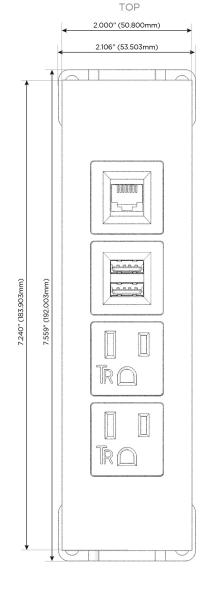

## Modules/Ports:

- A Tamper Resistant AC Receptacle
- M Double USB-A (Fast Charging Ports 18W)
- 6 CAT 6