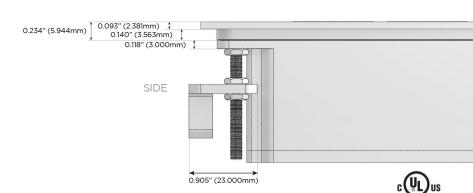

ort)
- USB-C (25W High Speed Charging Port)
- R Switched AC (Rocker Switch)
- D Dimmer Switch

### Plug:

Supplied with Low Profile Flat 45° Angle 120 VAC

Optional Standard Straight 120 VAC Plug

Optional Straight 120 VAC Pass-through Plug

- CLEAN, COMPACT DESIGN
- **STREAMLINED**
- LOW PROFILE
- SIDE-EXITING CORDS
- **PLUG & PLAY**
- 6' AC CORD & PLUG (FLAT PLUG STANDARD)
- **CUSTOMIZABLE CONFIGURATIONS AND FINISHES**
- **UL LISTED FOR MOUNTING IN FURNITURE**
- 15A





### AC POWER & DATA CONNECTIVITY SOLUTION

M-POWER-4TW-AAM6-BZTP

Specs:

# Distributed by



Mormax Company, Inc.
8 Westchester Plaza

Elmsford, NY 10523

*€* .

914-699-0101

sales@mormax.com
mormax.com

## Modules/Ports:

- A Tamper Resistant AC Receptacle
- M Double USB-A (Fast Charging Ports 18W)
- 6 CAT 6