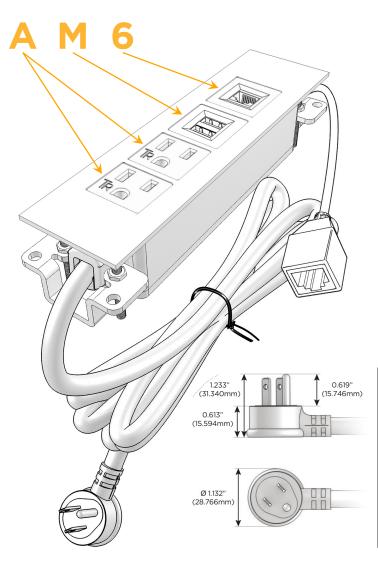

### Plug:

Supplied with Low Profile Flat 45° Angle 120 VAC

Optional Standard Straight 120 VAC Plug

Optional Straight 120 VAC Pass-through Plug

- CLEAN, COMPACT DESIGN
- **STREAMLINED**
- LOW PROFILE
- SIDE-EXITING CORDS
- **PLUG & PLAY**
- 6' AC CORD & PLUG (FLAT PLUG STANDARD)
- **CUSTOMIZABLE CONFIGURATIONS AND FINISHES**
- **UL LISTED FOR MOUNTING IN FURNITURE**
- 15A

## Modules/Ports:

- A Tamper Resistant AC Receptacle
- M Double USB-A (Fast Charging Ports 18W)
- 6 CAT 6