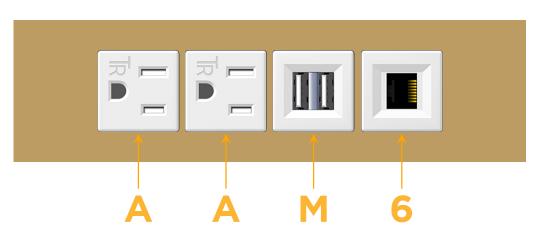

### Module/Port Options:

- A Tamper Resistant AC Receptacle
- E USB-A & USB-C (20W)
- M Double USB-A (Fast Charging Ports 18W)
- H HDMI
- 6 CAT 6
- 12 RJ 12
- X Switched AC
- Y 3-Way Switch (Low Voltage)
- V USB-C (45W High Speed Charging Port)
- S USB-C (25W High Speed Charging Port)
- R Switched AC (Rocker Switch)
- D Dimmer Switch