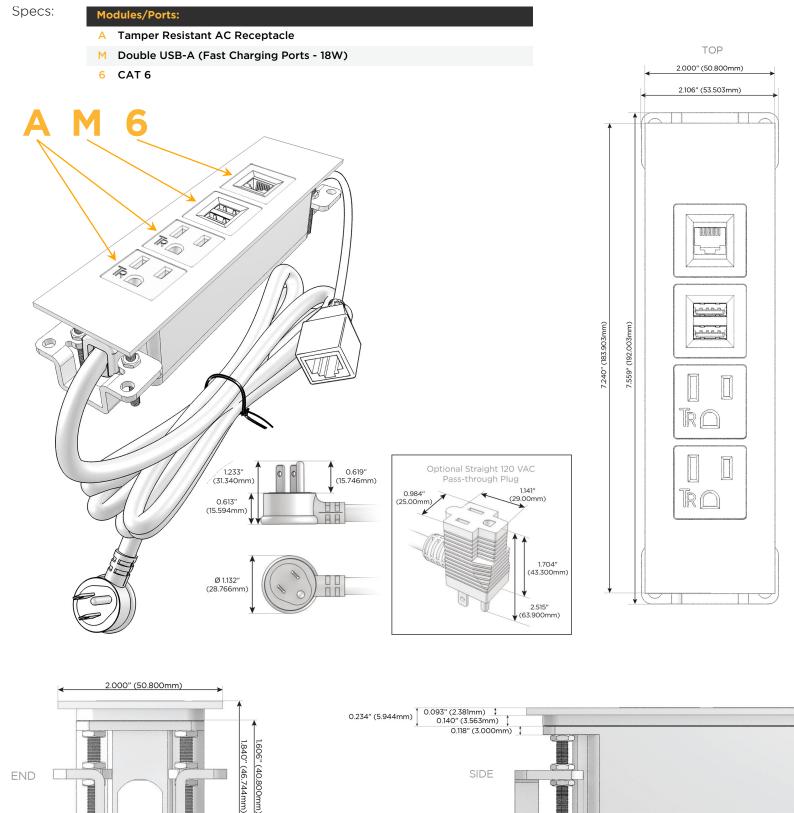

### Module/Port Options:

- A Tamper Resistant AC Receptacle
- E USB-A & USB-C (20W)
- M Double USB-A (Fast Charging Ports 18W)
- H HDMI
- 6 CAT 6
- 12 RJ 12
- X Switched AC
- Y 3-Way Switch (Low Voltage)
- V USB-C (45W High Speed Charging Port)
- S USB-C (25W High Speed Charging Port)
- R Switched AC (Rocker Switch)
- D Dimmer Switch

#### Plug:

Supplied with Low Profile Flat 45° Angle 120 VAC Plug

- **Optional Standard Straight 120 VAC Plug**
- Optional Straight 120 VAC Pass-through Plug

- CLEAN, COMPACT DESIGN
- STREAMLINED
- LOW PROFILE
- SIDE-EXITING CORDS
- PLUG & PLAY
- 6' AC CORD & PLUG (FLAT PLUG STANDARD)
- CUSTOMIZABLE CONFIGURATIONS AND FINISHES
- UL LISTED FOR MOUNTING IN FURNITURE
- 15A

# AC POWER & DATA CONNECTIVITY SOLUTION

M-POWER-4TW-AAM6-BZATP

END

1.555" (39.503mm)

Mormax Company, Inc. 8 Westchester Plaza Elmsford, NY 10523

C 914-699-0101 sales@mormax.com  $\square$ mormax.com

SIDE

0.905" (23.000mm)