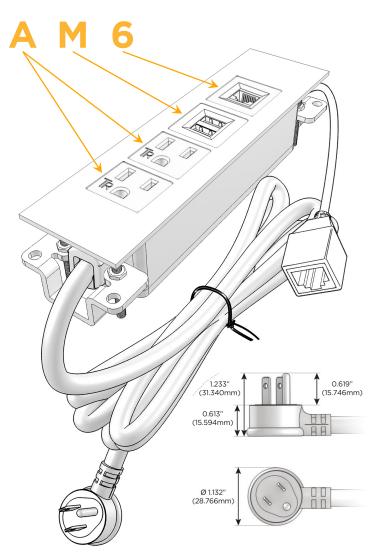

### Plug:

Supplied with Low Profile Flat 45° Angle 120 VAC

Optional Standard Straight 120 VAC Plug

Optional Straight 120 VAC Pass-through Plug

- CLEAN, COMPACT DESIGN
- **STREAMLINED**
- LOW PROFILE
- SIDE-EXITING CORDS
- **PLUG & PLAY**
- 6' AC CORD & PLUG (FLAT PLUG STANDARD)
- **CUSTOMIZABLE CONFIGURATIONS AND FINISHES**
- **UL LISTED FOR MOUNTING IN FURNITURE**
- 15A

## Distributed by

Mormax Company, Inc.
8 Westchester Plaza

Elmsford, NY 10523

914-699-0101

sales@mormax.com mormax.com

Modules/Ports:

- A Tamper Resistant AC Receptacle
- M Double USB-A (Fast Charging Ports 18W)
- 6 CAT 6