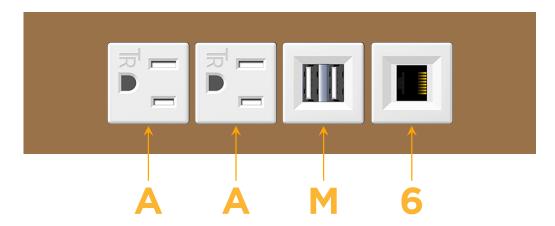

## **Module/Port Options:**

- **Tamper Resistant AC Receptacle**
- USB-A & USB-C (20W)
- Double USB-A (Fast Charging Ports 18W)
- **HDMI**
- CAT 6
- 12 RJ 12
- X Switched AC
- 3-Way Switch (Low Voltage)
- V USB-C (45W High Speed Charging Port)
- USB-C (25W High Speed Charging Port)
- R Switched AC (Rocker Switch)
- D Dimmer Switch

## Distributed by

Mormax Company, Inc.
8 Westchester Plaza

Elmsford, NY 10523

914-699-0101

sales@mormax.com mormax.com

Modules/Ports:

- A Tamper Resistant AC Receptacle
- M Double USB-A (Fast Charging Ports 18W)
- 6 CAT 6