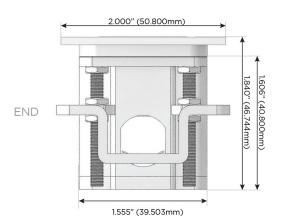

harging Port)
- USB-C (25W High Speed Charging Port)
- R Switched AC (Rocker Switch)
- D Dimmer Switch

### Plug:

Supplied with Low Profile Flat 45° Angle 120 VAC

Optional Standard Straight 120 VAC Plug

Optional Straight 120 VAC Pass-through Plug

- CLEAN, COMPACT DESIGN
- **STREAMLINED**
- LOW PROFILE
- SIDE-EXITING CORDS
- **PLUG & PLAY**
- 6' AC CORD & PLUG (FLAT PLUG STANDARD)
- **CUSTOMIZABLE CONFIGURATIONS AND FINISHES**
- **UL LISTED FOR MOUNTING IN FURNITURE**
- 15A





Specs:

### AC POWER & DATA CONNECTIVITY SOLUTION

M-POWER-4TW-AAM6-BZ5ATP

## Distributed by



Mormax Company, Inc.
8 Westchester Plaza

Elmsford, NY 10523

914-699-0101

sales@mormax.com mormax.com

Modules/Ports:

- A Tamper Resistant AC Receptacle
- M Double USB-A (Fast Charging Ports 18W)
- 6 CAT 6