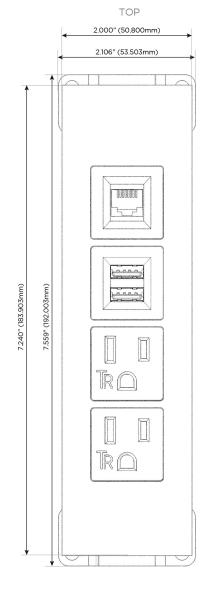

## **Module/Port Options:**

- **Tamper Resistant AC Receptacle**
- USB-A & USB-C (20W)
- Double USB-A (Fast Charging Ports 18W)
- **HDMI**
- CAT 6
- 12 RJ 12
- X Switched AC
- 3-Way Switch (Low Voltage)
- V USB-C (45W High Speed Charging Port)
- USB-C (25W High Speed Charging Port)
- R Switched AC (Rocker Switch)
- D Dimmer Switch

Specs: