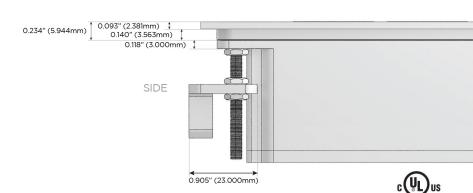

rging Port)
- USB-C (25W High Speed Charging Port)
- R Switched AC (Rocker Switch)
- D Dimmer Switch

### Plug:

Supplied with Low Profile Flat 45° Angle 120 VAC

Optional Standard Straight 120 VAC Plug

Optional Straight 120 VAC Pass-through Plug

- CLEAN, COMPACT DESIGN
- **STREAMLINED**
- LOW PROFILE
- SIDE-EXITING CORDS
- **PLUG & PLAY**
- 6' AC CORD & PLUG (FLAT PLUG STANDARD)
- **CUSTOMIZABLE CONFIGURATIONS AND FINISHES**
- **UL LISTED FOR MOUNTING IN FURNITURE**
- 15A





Specs:

### AC POWER & DATA CONNECTIVITY SOLUTION

M-POWER-4TW-AAM6-BZ5ATP

## Distributed by



Mormax Company, Inc.
8 Westchester Plaza

Elmsford, NY 10523

914-699-0101

sales@mormax.com mormax.com

Modules/Ports:

- A Tamper Resistant AC Receptacle
- M Double USB-A (Fast Charging Ports 18W)
- 6 CAT 6