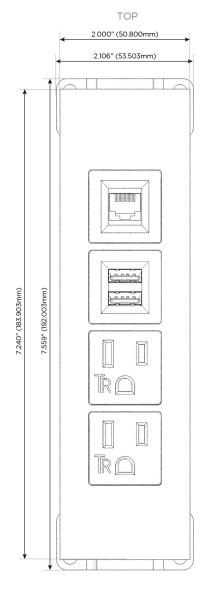

# **Module/Port Options:**

- **Tamper Resistant AC Receptacle**
- USB-A & USB-C (20W)
- Double USB-A (Fast Charging Ports 18W)
- **HDMI**
- CAT 6
- 12 RJ 12
- X Switched AC
- 3-Way Switch (Low Voltage)
- V USB-C (45W High Speed Charging Port)
- USB-C (25W High Speed Charging Port)
- R Switched AC (Rocker Switch)
- D Dimmer Switch

## **Modules/Ports:**

- **Tamper Resistant AC Receptacle**
- Double USB-A (Fast Charging Ports 18W)
- CAT 6