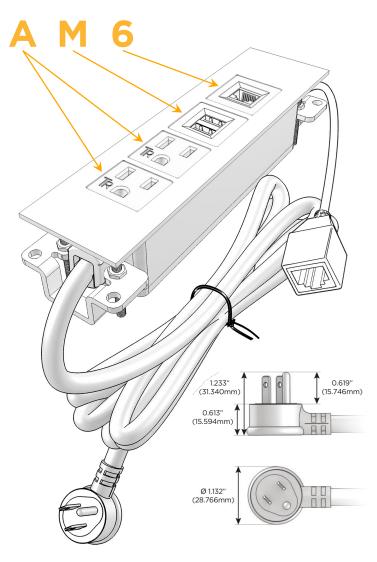

# **Module/Port Options:**

- **Tamper Resistant AC Receptacle**
- USB-A & USB-C (20W)
- Double USB-A (Fast Charging Ports 18W)
- **HDMI**
- CAT 6
- 12 RJ 12
- X Switched AC
- 3-Way Switch (Low Voltage)
- V USB-C (45W High Speed Charging Port)
- USB-C (25W High Speed Charging Port)
- R Switched AC (Rocker Switch)
- D Dimmer Switch

## Plug:

Supplied with Low Profile Flat 45° Angle 120 VAC

Optional Standard Straight 120 VAC Plug

Optional Straight 120 VAC Pass-through Plug

- CLEAN, COMPACT DESIGN
- **STREAMLINED**
- LOW PROFILE
- SIDE-EXITING CORDS
- **PLUG & PLAY**
- 6' AC CORD & PLUG (FLAT PLUG STANDARD)
- **CUSTOMIZABLE CONFIGURATIONS AND FINISHES**
- **UL LISTED FOR MOUNTING IN FURNITURE**
- 15A

## **Modules/Ports:**

- **Tamper Resistant AC Receptacle**
- Double USB-A (Fast Charging Ports 18W)
- CAT 6