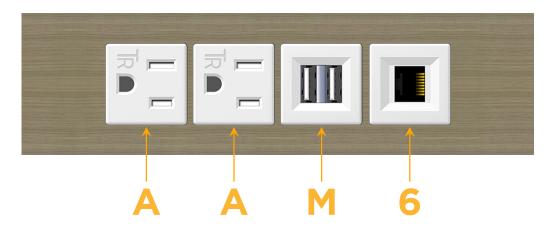

# **Module/Port Options:**

- **Tamper Resistant AC Receptacle**
- USB-A & USB-C (20W)
- Double USB-A (Fast Charging Ports 18W)
- **HDMI**
- CAT 6
- 12 RJ 12
- X Switched AC
- 3-Way Switch (Low Voltage)
- V USB-C (45W High Speed Charging Port)
- USB-C (25W High Speed Charging Port)
- R Switched AC (Rocker Switch)
- D Dimmer Switch

## **Modules/Ports:**

- **Tamper Resistant AC Receptacle**
- Double USB-A (Fast Charging Ports 18W)
- CAT 6