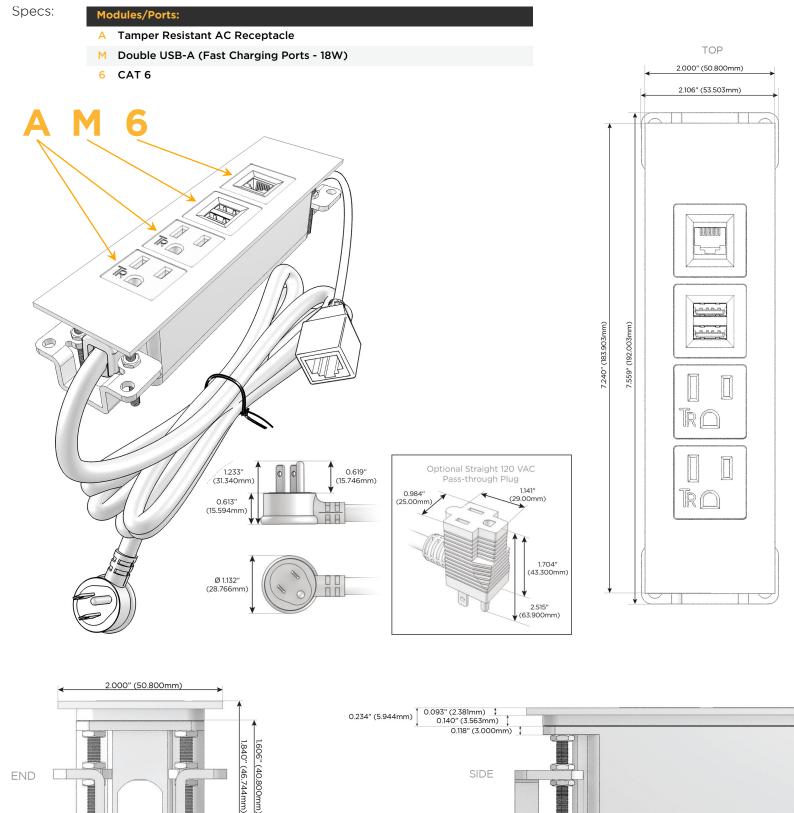

### Module/Port Options:

- **Tamper Resistant AC Receptacle** Α
- USB-A & USB-C (20W) Е
- Double USB-A (Fast Charging Ports 18W) Μ
- HDMI H.
- CAT 6 6
- 12 RJ 12
- X Switched AC
- 3-Way Switch (Low Voltage) Y
- V USB-C (45W High Speed Charging Port)
- S USB-C (25W High Speed Charging Port)
- R Switched AC (Rocker Switch)
- D Dimmer Switch

#### Plug:

Supplied with Low Profile Flat 45° Angle 120 VAC Plug

**Optional Standard Straight 120 VAC Plug** 

Optional Straight 120 VAC Pass-through Plug

- CLEAN, COMPACT DESIGN
- STREAMLINED
- LOW PROFILE
- SIDE-EXITING CORDS
- PLUG & PLAY
- 6' AC CORD & PLUG (FLAT PLUG STANDARD)
- CUSTOMIZABLE CONFIGURATIONS AND FINISHES
- UL LISTED FOR MOUNTING IN FURNITURE
- 15A

## AC POWER & DATA CONNECTIVITY SOLUTION

M-POWER-4TW-AAM6-BRATP

END

1.555" (39.503mm)

Mormax Company, Inc. 8 Westchester Plaza Elmsford, NY 10523

C 914-699-0101 sales@mormax.com  $\square$ mormax.com

SIDE

0.905" (23.000mm)