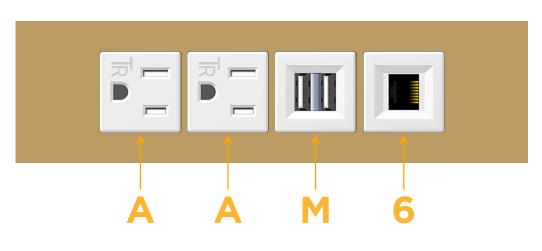

### Module/Port Options:

- **Tamper Resistant AC Receptacle** Α
- USB-A & USB-C (20W) Е
- Double USB-A (Fast Charging Ports 18W) Μ
- HDMI H.
- CAT 6 6
- 12 RJ 12
- X Switched AC
- 3-Way Switch (Low Voltage) Y
- V USB-C (45W High Speed Charging Port)
- S USB-C (25W High Speed Charging Port)
- R Switched AC (Rocker Switch)
- D Dimmer Switch