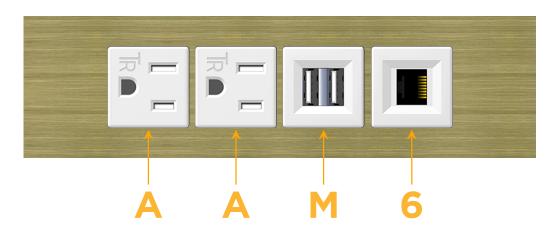

#### Module/Port Options:

- A Tamper Resistant AC Receptacle
- E USB-A & USB-C (20W)
- M Double USB-A (Fast Charging Ports 18W)
- H HDMI
- 6 CAT 6
- 12 RJ 12
- X Switched AC
- Y 3-Way Switch (Low Voltage)
- V USB-C (45W High Speed Charging Port)
- S USB-C (25W High Speed Charging Port)
- R Switched AC (Rocker Switch)
- D Dimmer Switch