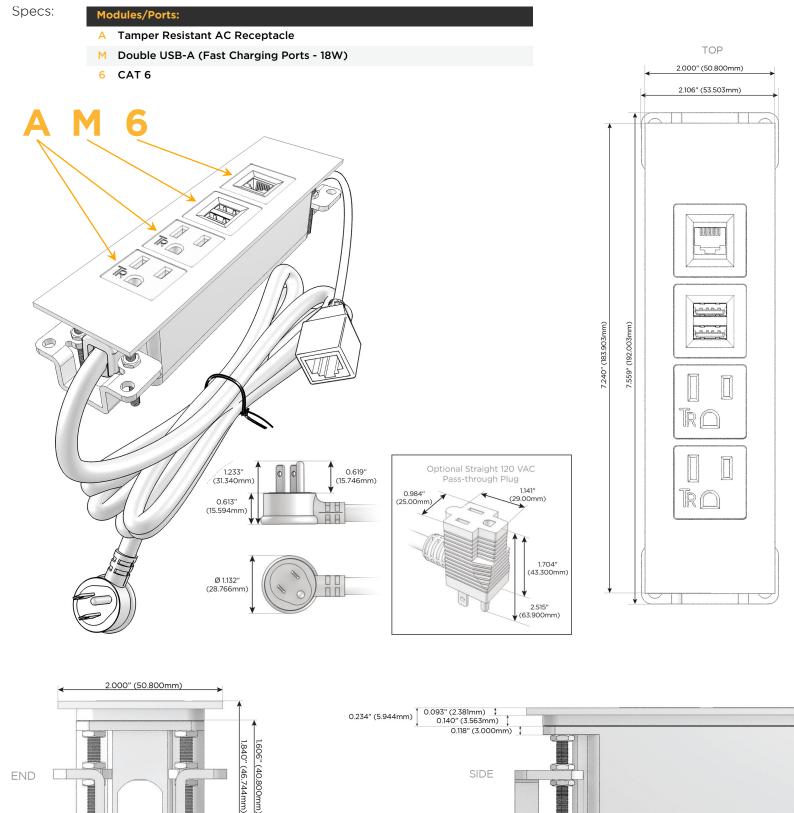

#### Module/Port Options:

- A Tamper Resistant AC Receptacle
- E USB-A & USB-C (20W)
- M Double USB-A (Fast Charging Ports 18W)
- H HDMI
- 6 CAT 6
- 12 RJ 12
- X Switched AC
- Y 3-Way Switch (Low Voltage)
- V USB-C (45W High Speed Charging Port)
- S USB-C (25W High Speed Charging Port)
- R Switched AC (Rocker Switch)
- D Dimmer Switch

#### Plug:

Supplied with Low Profile Flat 45° Angle 120 VAC Plug

- **Optional Standard Straight 120 VAC Plug**
- Optional Straight 120 VAC Pass-through Plug

- CLEAN, COMPACT DESIGN
- STREAMLINED
- LOW PROFILE
- SIDE-EXITING CORDS
- PLUG & PLAY
- 6' AC CORD & PLUG (FLAT PLUG STANDARD)
- CUSTOMIZABLE CONFIGURATIONS AND FINISHES
- UL LISTED FOR MOUNTING IN FURNITURE
- 15A